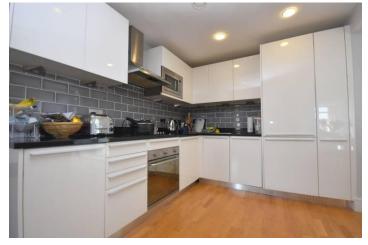

The open plan kitchen/living/dining room is the heart of the home. The kitchen has been fitted with a range of base and wall units with granite work surfaces. Integral appliances to remain include: an electric 'Smeg' oven with an electric 'Smeg' fan over, a 'Smeg Microwave', a 'Bosch' washing machine, a 'Smeg' dishwasher and a 'Smeg' fridge/freezer. The kitchen area further benefits from continuation of wooden flooring, partially tiled splashback, recessed ceiling spotlights and a uPVC double glazed window to the front elevation.