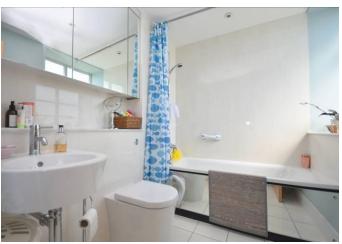

Bedroom two is another spacious double bedroom benefitting from carpeted flooring, built-in wardrobes, recessed ceiling spotlights and two uPVC double glazed windows to the front elevation.

The bathroom has been fitted with a 3-piece white suite comprising; a glass shower cubide with a thermostatic shower over, a floating wash hand basin and a WC. The bathroom further benefits from tiled flooring, partially tiled walls, a wall mounted chrome towel radiator and recessed ceiling spotlights.