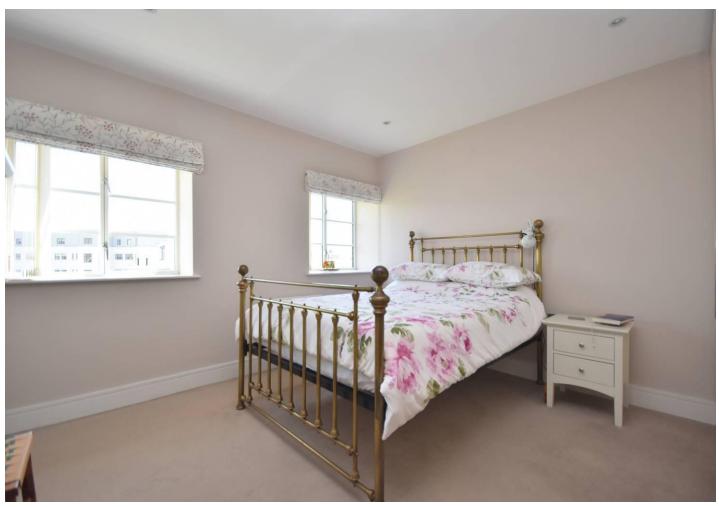

The living area benefits from a continuation of wooden flooring, recessed ceiling spotlights, a central feature electric fire place and two uPVC double glazed windows to the rear elevation.

Bedroom one is a spacious double bedroom be nefitting from carpeted flooring, built-in wardrobes, recessed ceiling spotlights and two uPVC double glazed windows to the rear elevation.