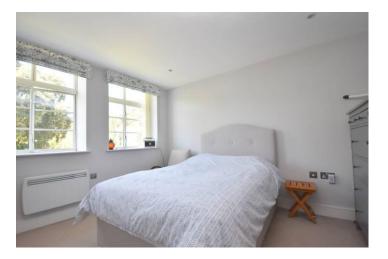

The living area benefits from a continuation of wooden flooring, recessed ceiling spotlights, a central feature electric fire place and two uPVC double glazed windows to the rear elevation.

Bedroom one is a spacious double bedroom be nefitting from carpeted flooring, built-in wardrobes, recessed ceiling spotlights and two uPVC double glazed windows to the rear elevation.