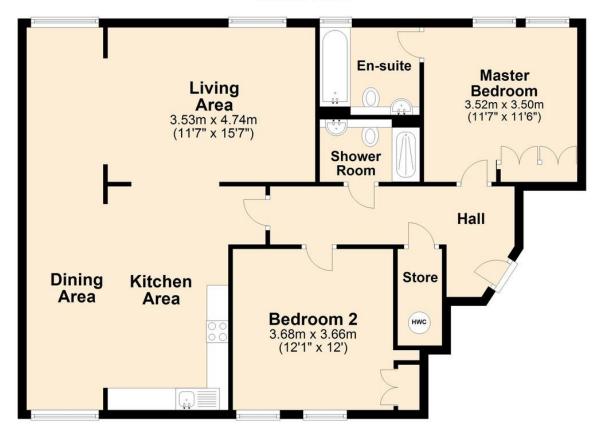

## **Summary of Accommodation**

#### **ENTRANCE**

The secure communal entrance is accessed via a door fob and enjoys stairs and lifts to all floors. The apartment is located on the second floor.

Entered via a solid wooden doorinto a welcoming hallway which be nefits from wooden flooring, recessed ceiling spotlights, a video and intercom entry system and a recessed store room housing a hot water cylinder.

The open plan kitchen/living/dining room is the heart of the home. The kitchen has been fitted with a range of base and wall units with granite work surfaces. Integral appliances to remain include: an electric 'Smeg' oven with an electric 'Smeg' fan over, a 'Smeg Microwave', a 'Bosch' washing machine, a 'Smeg' dishwasher and a 'Smeg' fridge/freezer. The kitchen area further benefits from continuation of wooden flooring, partially tiled splashback, recessed ceiling spotlights and a uPVC double glazed window to the front elevation.

The living area benefits from a continuation of wooden flooring, recessed ceiling spotlights, a central feature electric fire place and two uPVC double glazed windows to the rear elevation.

Bedroom one is a spacious double bedroom be nefitting from carpeted flooring, built-in wardrobes, recessed ceiling spotlights and two uPVC double glazed windows to the rear elevation.

The en-suite has been fitted with a 3-piece white suite comprising; a mirror panelled bath with a thermostatic shower over, a floating wash hand basin and a WC. The en-suite further benefits from tiled flooring, partially tiled walls, a wall mounted chrome towel radiator and a uPVC obscure glazed window to the rear elevation.

Bedroom two is another spacious double bedroom benefitting from carpeted flooring, built-in wardrobes, recessed ceiling spotlights and two uPVC double glazed windows to the front elevation.

The bathroom has been fitted with a 3-piece white suite comprising; a glass shower cubide with a thermostatic shower over, a floating wash hand basin and a WC. The bathroom further benefits from tiled flooring, partially tiled walls, a wall mounted chrome towel radiator and recessed ceiling spotlights.