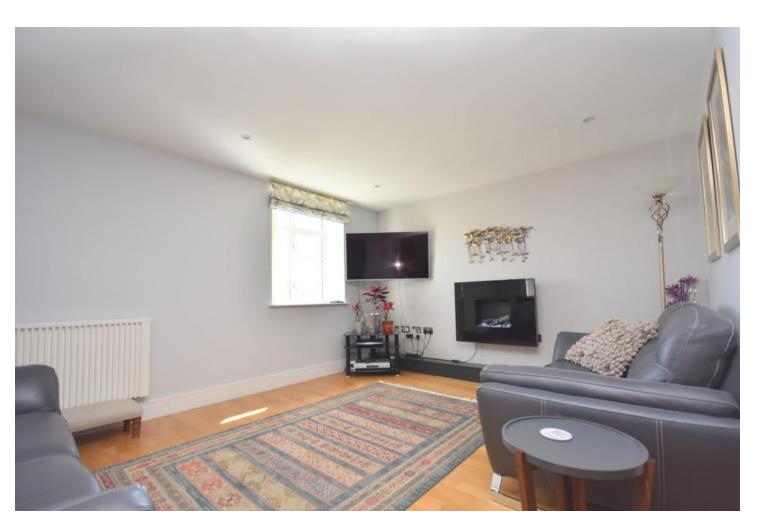

The living area benefits from a continuation of wooden flooring, recessed ceiling spotlights, a central feature electric fire place and two uPVC double glazed windows to the rear elevation.

Bedroom one is a spacious double bedroom be nefitting from carpeted flooring, built-in wardrobes, recessed ceiling spotlights and two uPVC double glazed windows to the rear elevation.