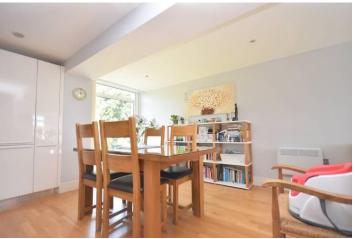

The open plan kitchen/living/dining room is the heart of the home. The kitchen has been fitted with a range of base and wall units with granite work surfaces. Integral appliances to remain include: an electric 'Smeg' oven with an electric 'Smeg' fan over, a 'Smeg Microwave', a 'Bosch' washing machine, a 'Smeg' dishwasher and a 'Smeg' fridge/freezer. The kitchen area further benefits from continuation of wooden flooring, partially tiled splashback, recessed ceiling spotlights and a uPVC double glazed window to the front elevation.