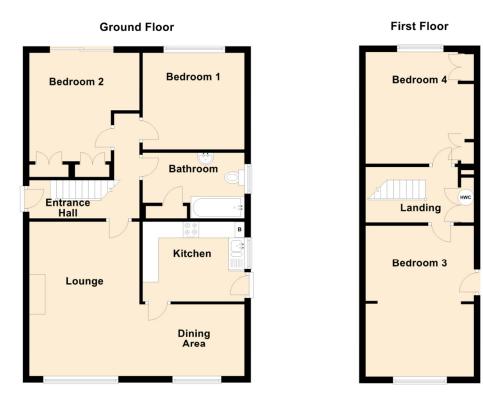

## Ground Floor

- ENTRANCE HALL 11' 3" x 3' 11" (3.43m x 1.19m) Plus 2' 7" x 6' 10" (0.80m x 2.10m)
- LOUNGE 11' 4" x 15' 10" (3.45m x 4.83m)
- DINING AREA 10' 10" x 7' 4" (3.3m x 2.24m)
- KITCHEN 10' 4" x 8' 7" (3.15m x 2.62m)
- BEDROOM ONE 10' 5" x 9' 11" (3.18m x 3.02m)
- BEDROOM TWO 11' 4" x 13' 8" (3.45m x 4.17m)
- BATHROOM 10' 4" x 6' 10" (3.15m x 2.08m)

## First Floor

- LANDING 5' 9" x 11' 11" (1.75m x 3.63m)
- BEDROOM THREE 16' 4" x 11' 1" (4.98m x 3.38m)
- BEDROOM FOUR 11' 1" x 11' 5" (3.38m x 3.48m)