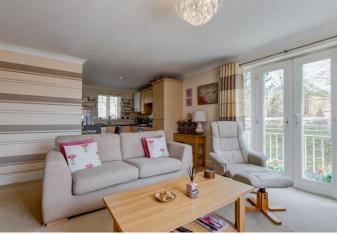

Description: This apartment has been particularly well maintained and is an ideal opportunity for a first time buyer or as an investment. The accommodation briefly comprises:-A secure entrance, a bright and spacious open plan lounge/kitchen with dual aspect windows and a juliet style balcony. The kitchen has a range of fitted units with integrated fridge/freezer, oven and hob and space for a table and chairs for more comfortable dining. The property benefits from two well proportioned bedrooms and a family bathroom with bath and shower over, sink and WC.