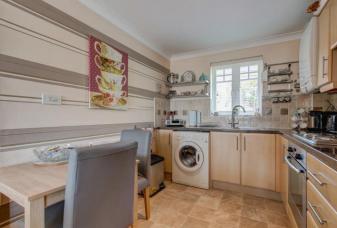

Description: This apartment has been particularly well maintained and is an ideal opportunity for a first time buyer or as an investment. The accommodation briefly comprises:-A secure entrance, a bright and spacious open plan lounge/kitchen with dual aspect windows and a juliet style balcony. The kitchen has a range of fitted units with integrated fridge/freezer, oven and hob and space for a table and chairs for more comfortable dining. The property benefits from two well proportioned bedrooms and a family bathroom with bath and shower over, sink and WC.