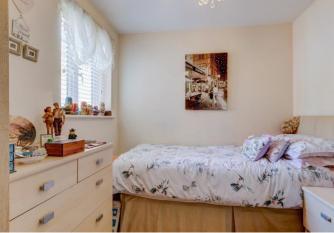

Description: This apartment has been particularly well maintained and is an ideal opportunity for a first time buyer or as an investment. The accommodation briefly comprises:-A secure entrance, a bright and spacious open plan lounge/kitchen with dual aspect windows and a juliet style balcony. The kitchen has a range of fitted units with integrated fridge/freezer, oven and hob and space for a table and chairs for more comfortable dining. The property benefits from two well proportioned bedrooms and a family bathroom with bath and shower over, sink and WC.

## Room Dimensions:

Hall

Lounge/Kitchen: 23'8" x 12'3" (7.23m x 3.75m) max

Master Bedroom: 11' 1" x 11' 1" (3.40m x 3.38m)

Bedroom Two: 7'11"x 7'11" (2.42m x 2.42m)

Bathroom: 7'0" x 6'4" (2.15 m x 1.95m)