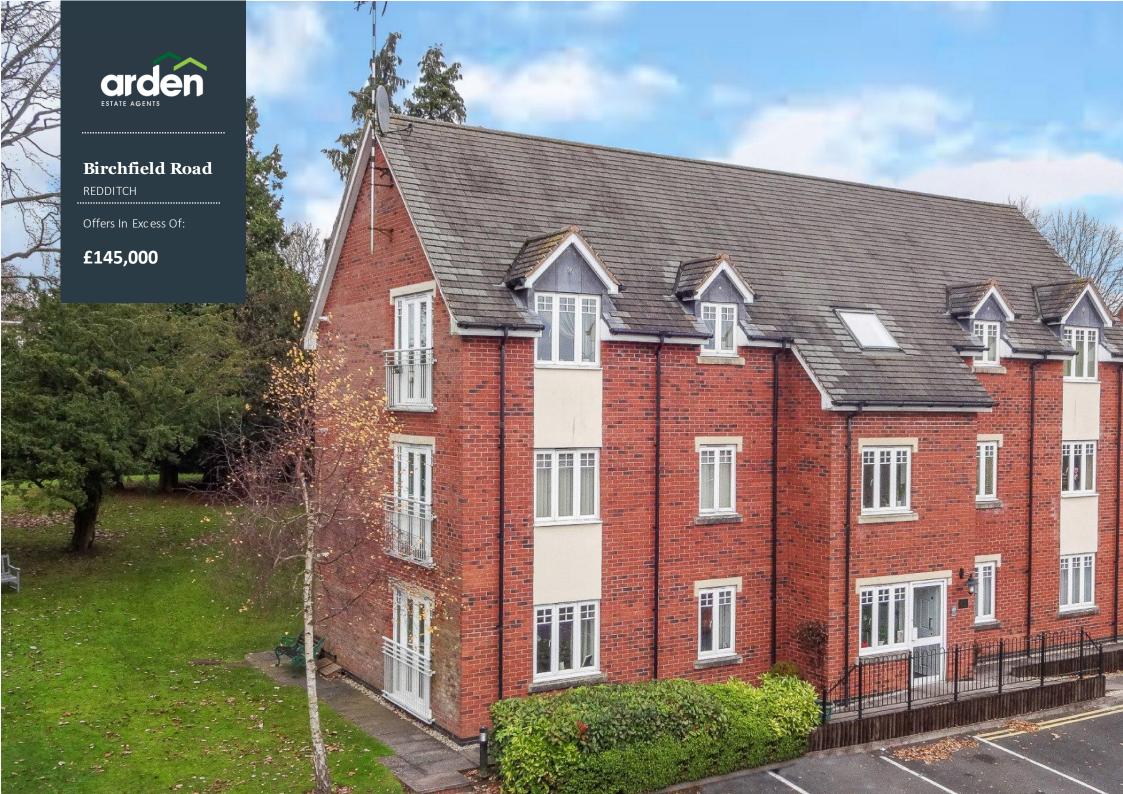

## Two Bedroom First Floor Apartment

- FIRST FLOOR
- TWO B EDROOMS
- OPEN PLAN LOUNGE/KITCHEN
- BATHROOM
- SECURE ENTRANCE
- OFF ROAD PARKING
- POPULAR LOCATION
- NO ONWARD CH AIN

.....

Summary: A beautifully presented first floor apartment with two bedrooms and situated in the popular district of Headless Cross, Redditch. This property is offered with no upward chain.

Description: This apartment has been particularly well maintained and is an ideal opportunity for a first time buyer or as an investment. The accommodation briefly comprises:-A secure entrance, a bright and spacious open plan lounge/kitchen with dual aspect windows and a juliet style balcony. The kitchen has a range of fitted units with integrated fridge/freezer, oven and hob and space for a table and chairs for more comfortable dining. The property benefits from two well proportioned bedrooms and a family bathroom with bath and shower over, sink and WC.

Outside: The apartment complex is situated within neatly maintained grounds with allocated parking facilities.

Location: The town of Redditch offers easy access to motorway links (M42, Jct 2&3) and there are good rail and bus links. There are also excellent leisure facilities along with cultural attractions, including the Kingfisher Shopping Centre.