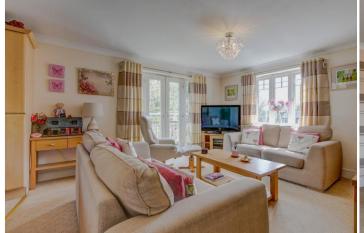

Description: This apartment has been particularly well maintained and is an ideal opportunity for a first time buyer or as an investment. The accommodation briefly comprises:-A secure entrance, a bright and spacious open plan lounge/kitchen with dual aspect windows and a juliet style balcony. The kitchen has a range of fitted units with integrated fridge/freezer, oven and hob and space for a table and chairs for more comfortable dining. The property benefits from two well proportioned bedrooms and a family bathroom with bath and shower over, sink and WC.