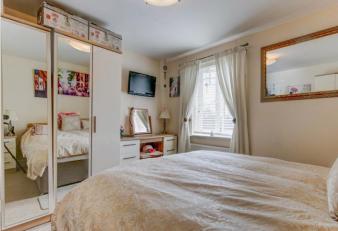

Description: This apartment has been particularly well maintained and is an ideal opportunity for a first time buyer or as an investment. The accommodation briefly comprises:-A secure entrance, a bright and spacious open plan lounge/kitchen with dual aspect windows and a juliet style balcony. The kitchen has a range of fitted units with integrated fridge/freezer, oven and hob and space for a table and chairs for more comfortable dining. The property benefits from two well proportioned bedrooms and a family bathroom with bath and shower over, sink and WC.

## Room Dimensions:

Hall

Lounge/Kitchen: 23'8" x 12'3" (7.23m x 3.75m) max

Master Bedroom: 11' 1" x 11' 1" (3.40m x 3.38m)

Bedroom Two: 7'11"x 7'11" (2.42m x 2.42m)

Bathroom: 7'0" x 6'4" (2.15 m x 1.95m)