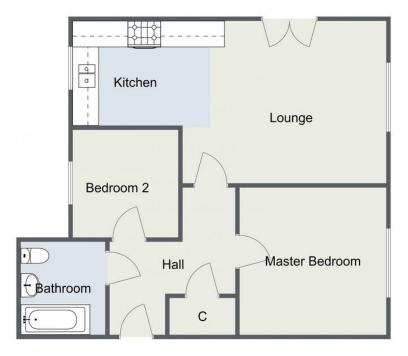

## Room Dimensions:

Hall

Lounge/Kitchen: 23'8" x 12'3" (7.23m x 3.75m) max

Master Bedroom: 11' 1" x 11' 1" (3.40m x 3.38m)

Bedroom Two: 7'11"x 7'11" (2.42m x 2.42m)

Bathroom: 7'0" x 6'4" (2.15 m x 1.95m)

## Total Area Approx:

55 sq metres (592 sq ft)

For illustrative purposes only. Decorative finishes, fixtures & fittings do not represent the current state of the property. Measurements are approximate & not to scale. Floor Plans made using RoomSketcher.