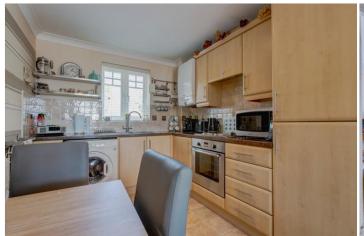

Description: This apartment has been particularly well maintained and is an ideal opportunity for a first time buyer or as an investment. The accommodation briefly comprises:-A secure entrance, a bright and spacious open plan lounge/kitchen with dual aspect windows and a juliet style balcony. The kitchen has a range of fitted units with integrated fridge/freezer, oven and hob and space for a table and chairs for more comfortable dining. The property benefits from two well proportioned bedrooms and a family bathroom with bath and shower over, sink and WC.