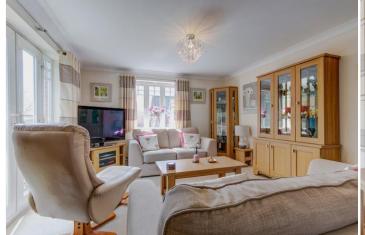

Description: This apartment has been particularly well maintained and is an ideal opportunity for a first time buyer or as an investment. The accommodation briefly comprises:-A secure entrance, a bright and spacious open plan lounge/kitchen with dual aspect windows and a juliet style balcony. The kitchen has a range of fitted units with integrated fridge/freezer, oven and hob and space for a table and chairs for more comfortable dining. The property benefits from two well proportioned bedrooms and a family bathroom with bath and shower over, sink and WC.