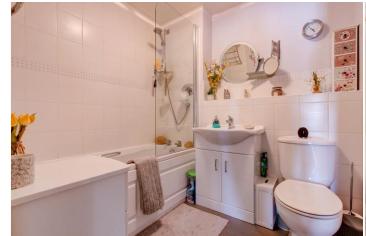

Description: This apartment has been particularly well maintained and is an ideal opportunity for a first time buyer or as an investment. The accommodation briefly comprises:-A secure entrance, a bright and spacious open plan lounge/kitchen with dual aspect windows and a juliet style balcony. The kitchen has a range of fitted units with integrated fridge/freezer, oven and hob and space for a table and chairs for more comfortable dining. The property benefits from two well proportioned bedrooms and a family bathroom with bath and shower over, sink and WC.

## Room Dimensions:

Hall

Lounge/Kitchen: 23'8" x 12'3" (7.23m x 3.75m) max

Master Bedroom: 11' 1" x 11' 1" (3.40m x 3.38m)

Bedroom Two: 7'11"x 7'11" (2.42m x 2.42m)

Bathroom: 7'0" x 6'4" (2.15 m x 1.95m)