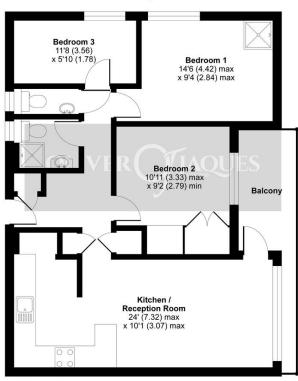

## Dacca Street, London, SE8

Approximate Area = 720 sq ft / 66.9 sq m

## SECOND FLOOR

Floor pain produced in accordance with RICS Property Measurement Standards incorpor. International Property Measurement Standards (IPMS2 Residential). @nichecom 2021. Produced for Oliver Jaques. REF: 717688