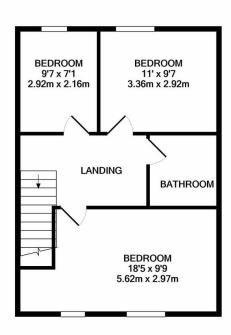

APPROX. FLOOR AREA 356 SQ.FT. (33.1 SQ.M.)

1ST FLOOR APPROX. FLOOR AREA 481 SQ.FT. (44.7 SQ.M.)

FLOOR PLAN BY PHILLIPS GEORGE TOTAL APPROX. FLOOR AREA 837 SQ.FT. (77.8 SQ.M.)

Whilst every attempt has been made to ensure the accuracy of the floor plan contained here, measurements of doors, windows, rooms and any other items are approximate and no responsibility is taken for any error, omission, or mis-statement. This plan is for illustrative purposes only and should be used as such by any ornisstor, or instanction in the parts to initialistative purposes only and should be used as such by any prospective purchaser. The services, systems and appliances shown have not been tested and no guarantee as to their operability or efficiency can be given Made with Metropix ©2021