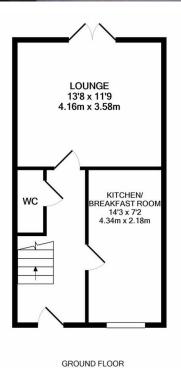

APPROX. FLOOR AREA 356 SQ.FT. (33.1 SQ.M.)

1ST FLOOR APPROX. FLOOR AREA 481 SQ.FT. (44.7 SQ.M.)

FLOOR PLAN BY PHILLIPS GEORGE TOTAL APPROX. FLOOR AREA 837 SQ.FT. (77.8 SQ.M.)

Whilst every attempt has been made to ensure the accuracy of the floor plan contained here, measurements of doors, windows, rooms and any other items are approximate and no responsibility is taken for any error, omission, or mis-statement. This plan is for illustrative purposes only and should be used as such by any ornisstor, or instanction in the parts to initialistative purposes only and should be used as such by any prospective purchaser. The services, systems and appliances shown have not been tested and no guarantee as to their operability or efficiency can be given Made with Metropix ©2021