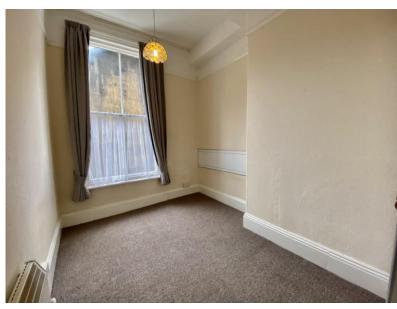

#### **BEDROOM** 12' 1" x 8' 6" (3.7m x 2.6m)

Recently decorated double bedroom with neutral décor and new carpets, electric wall heater and sash window overlooking the back.

Ramshill Road - Reference Number: 10088