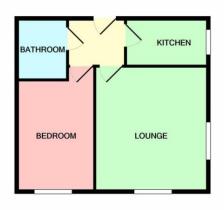

## Scarborough, YO11 2QF

A recently re-decorated one bedroomed self-contained first floor flat located close to Ramshill amenities and only a short walk to the town centre. The flat consists of lounge, kitchen, double bedroom and bathroom. The flat also benefits from electric and gas wall heating. Working people only. No pets.

#### **LOUNGE/DINER** 13' 9" x 12' 5" (4.2m x 3.8m)

Good sized dual aspect lounge diner that has been recently re-decorated with electric wall heater, neutral décor and two sash windows.

#### **KITCHEN** 9' 1" x 5' 2" (2.77m x 1.6m)

Kitchen with base, wall and draw units, grey worktops, stainless steel sink unit with mixer tap, electric cooker, fridge freezer and plumbing for automatic washing machine.

#### **BATHROOM** 5' 6" x 5' 1" (1.7m x 1.55m)

White three-piece bathroom suite with low flush WC, hand basin and electric shower over bath with shower curtain and vinyl flooring.

#### **BEDROOM** 12' 1" x 8' 6" (3.7m x 2.6m)

Recently decorated double bedroom with neutral décor and new carpets, electric wall heater and sash window overlooking the back.

Ramshill Road - Reference Number: 10088