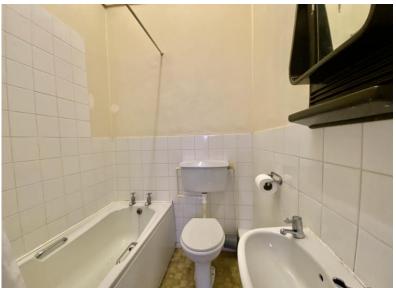

#### **BATHROOM** 5' 6" x 5' 1" (1.7m x 1.55m)

White three-piece bathroom suite with low flush WC, hand basin and electric shower over bath with shower curtain and vinyl flooring.