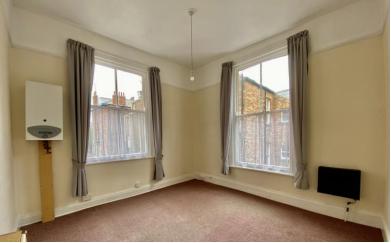

#### **LOUNGE/DINER** 13' 9" x 12' 5" (4.2m x 3.8m)

Good sized dual aspect lounge diner that has been recently re-decorated with electric wall heater, neutral décor and two sash windows.