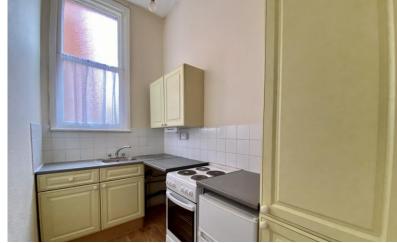

#### **KITCHEN** 9' 1" x 5' 2" (2.77m x 1.6m)

Kitchen with base, wall and draw units, grey worktops, stainless steel sink unit with mixer tap, electric cooker, fridge freezer and plumbing for automatic washing machine.