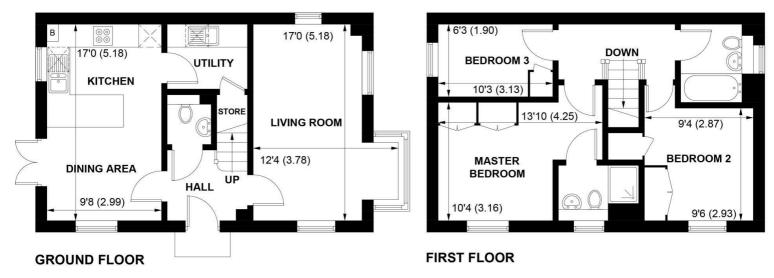

APPROXIMATE GROSS INTERNAL AREA = 933 SQ FT / 86.7 SQ M

NOT TO SCALE (For illustrative purposes only as defined by RICS Code of Measuring Practice) 2021 ©

Produced for Sims Williams

## **EPC RATING**

Current = Potential =

**COUNCIL TAX BAND** 

Band =

To the front of the house, is the spacious triple aspect living room with bay window which overlooks the large green. To the rear of the ground floor is the kitchen dining room with superb modern fitted kitchen with stone work surfaces, integrated appliances and offset utility room. Completing the ground floor is the w.c.

Upstairs are three well proportioned double bedrooms with the master enjoying use of en suite and fitted wardrobes. There is also a stylish fitted bathroom which has been fully tiled with shower over bath.