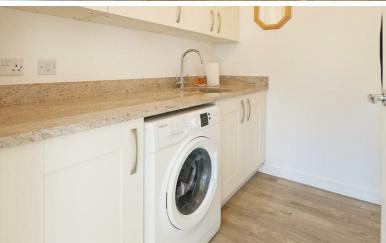

## **EPC RATING**

Current = Potential =

**COUNCIL TAX BAND** 

Band =

To the front of the house, is the spacious triple aspect living room with bay window which overlooks the large green. To the rear of the ground floor is the kitchen dining room with superb modern fitted kitchen with stone work surfaces, integrated appliances and offset utility room. Completing the ground floor is the w.c.