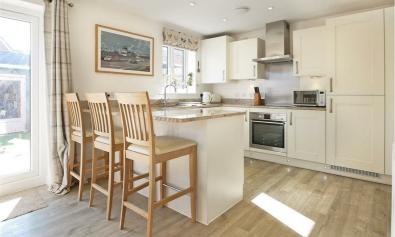

## **EPC RATING**

Current = Potential =

**COUNCIL TAX BAND** 

Band =

To the front of the house, is the spacious triple aspect living room with bay window which overlooks the large green. To the rear of the ground floor is the kitchen dining room with superb modern fitted kitchen with stone work surfaces, integrated appliances and offset utility room. Completing the ground floor is the w.c.