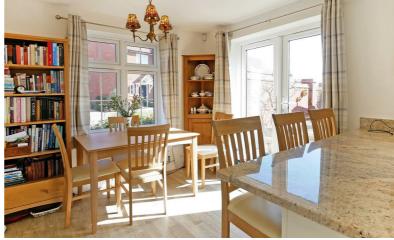

## **EPC RATING**

Current = Potential =

**COUNCIL TAX BAND** 

Band =

To the front of the house, is the spacious triple aspect living room with bay window which overlooks the large green. To the rear of the ground floor is the kitchen dining room with superb modern fitted kitchen with stone work surfaces, integrated appliances and offset utility room. Completing the ground floor is the w.c.