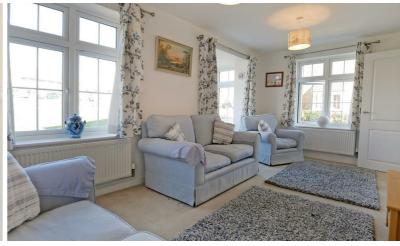

## **EPC RATING**

Current = Potential =

**COUNCIL TAX BAND** 

Band =

To the front of the house, is the spacious triple aspect living room with bay window which overlooks the large green. To the rear of the ground floor is the kitchen dining room with superb modern fitted kitchen with stone work surfaces, integrated appliances and offset utility room. Completing the ground floor is the w.c.