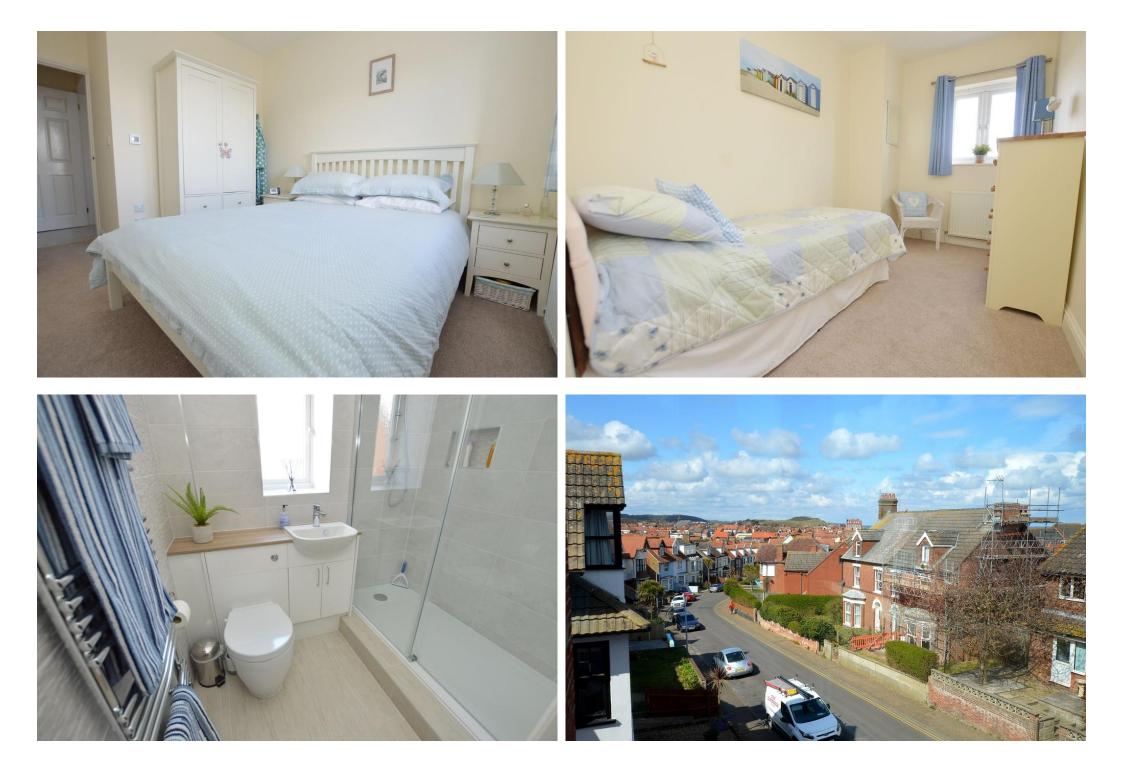

### LIGHT FILLED, TOP FLOOR APARTMENT WITH STUNNING COASTAL VIEWS.

Park in your own allocated space before entering the apartments through a secure entry system.

Once inside the apartment you will immediately notice the superb condition and quality that is on offer here. Firstly, off the tiled hallway there is a beautiful light filled open plan reception room with kitchen. The room is double aspect with amazing views to the front out to sea and over to Sheringham golf course. There is a well fitted modern kitchen area with integrated fridge, freezer and washer dryer along with fitted electric oven and gas hob and newly replaced worktops. There is a wall mounted combination gas fired boiler supplying the hot water and radiators throughout all the rooms. The kitchen integrates with the living area via a breakfast bar with seating for two people. Back to the hallway there is a large storage cupboard with power points, and two double bedrooms leading off. The bedrooms are served by a refitted family shower which has a three-piece white suite, fully tiled walls, under floor heating, obscured glazed window and extractor fan.