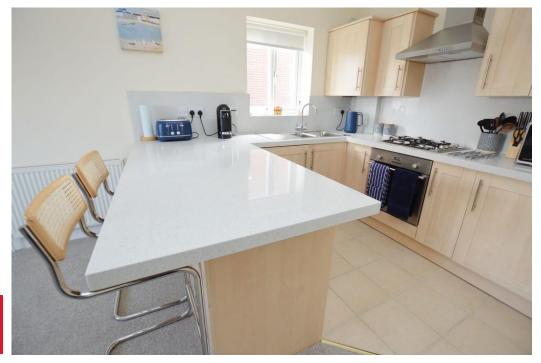

### LIGHT FILLED, TOP FLOOR APARTMENT WITH STUNNING COASTAL VIEWS.

Park in your own allocated space before entering the apartments through a secure entry system.

Once inside the apartment you will immediately notice the superb condition and quality that is on offer here. Firstly, off the tiled hallway there is a beautiful light filled open plan reception room with kitchen. The room is double aspect with amazing views to the front out to sea and over to Sheringham golf course. There is a well fitted modern kitchen area with integrated fridge, freezer and washer dryer along with fitted electric oven and gas hob and newly replaced worktops. There is a wall mounted combination gas fired boiler supplying the hot water and radiators throughout all the rooms. The kitchen integrates with the living area via a breakfast bar with seating for two people. Back to the hallway there is a large storage cupboard with power points, and two double bedrooms leading off. The bedrooms are served by a refitted family shower which has a three-piece white suite, fully tiled walls, under floor heating, obscured glazed window and extractor fan.