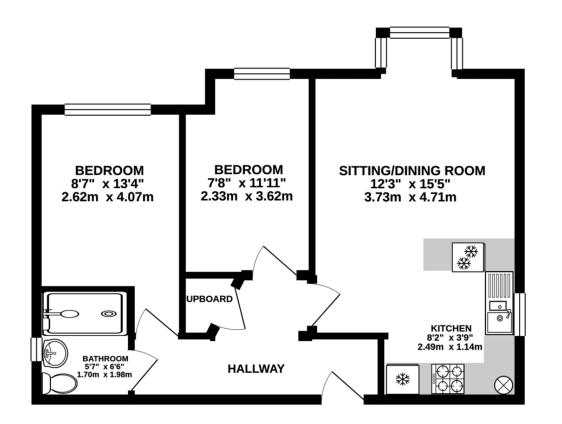

#### GROUND FLOOR 517 sq.ft. (48.1 sq.m.) approx.

The graph shows this property's current and potential energy efficiency.

Properties are given a rating from A (most efficient) to G (least efficient).

Properties are also given a score. The higher the number the lower your fuel bills are likely to be.