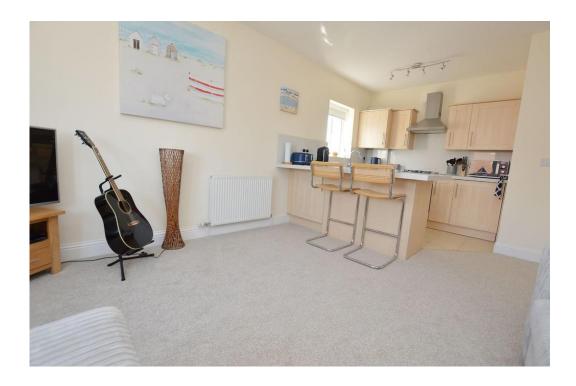

### LIGHT FILLED, TOP FLOOR APARTMENT WITH STUNNING COASTAL VIEWS.

Park in your own allocated space before entering the apartments through a secure entry system.

Once inside the apartment you will immediately notice the superb condition and quality that is on offer here. Firstly, off the tiled hallway there is a beautiful light filled open plan reception room with kitchen. The room is double aspect with amazing views to the front out to sea and over to Sheringham golf course. There is a well fitted modern kitchen area with integrated fridge, freezer and washer dryer along with fitted electric oven and gas hob and newly replaced worktops. There is a wall mounted combination gas fired boiler supplying the hot water and radiators throughout all the rooms. The kitchen integrates with the living area via a breakfast bar with seating for two people. Back to the hallway there is a large storage cupboard with power points, and two double bedrooms leading off. The bedrooms are served by a refitted family shower which has a three-piece white suite, fully tiled walls, under floor heating, obscured glazed window and extractor fan.