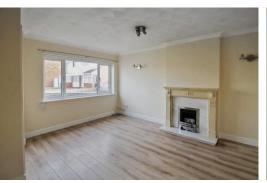

#### LOUNGE:

14' 7" x 12' 2" (4.46m x 3.71m) Having an Adam style feature fireplace with marble effect back and hearth, radiator, power points, laminate floor, under stairs storage and uPVC double glazed window overlooking the front.