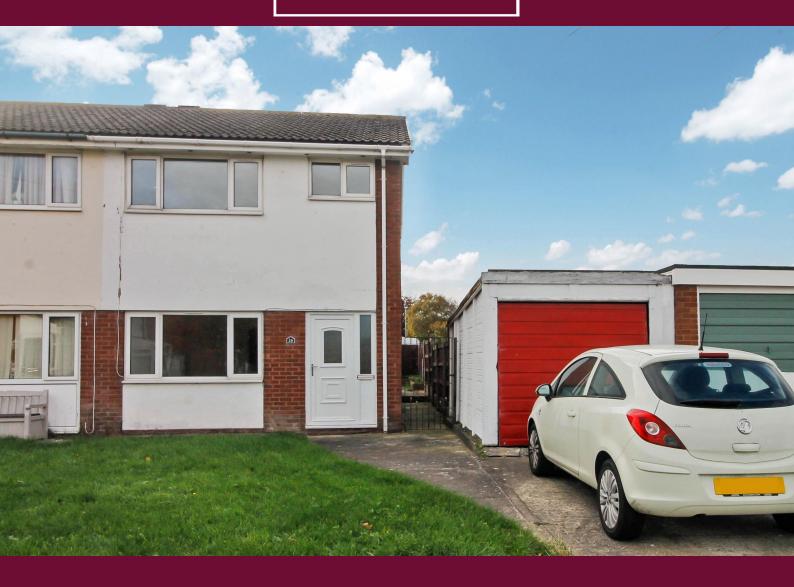

# 26 Llys Alwen | Rhyl | Denbighshire | LL18 4BQ

This popular development in South East Rhyl stands this three bedroom extended semi detached house. Having the convenience of a shop that caters for most everyday needs, doctors surgery, dentist and chemist all within walking distance.

# Offers Over £150,000

- Three bedrooms
- Driveway parking
- Extended to the rear.
- Ground floor room
- Garage

This Three bedroom semi detached house has been extended to the rear to offer a further room with ground floor shower room which makes this ideal for family occupation. It would benefit by some cosmetic improvements throughout. Having ample off street parking leading to garage with enclosed garden to the rear.

# **OUTSIDE:**

Driveway providing off street parking leading to Garage with up and over door. The garden to the front is mainly laid to lawn and a wrought iron gate gives access onto the rear. The rear garden is paved for ease of maintenance with raised borders and a large timber constructed store and is bounded by timber fencing.