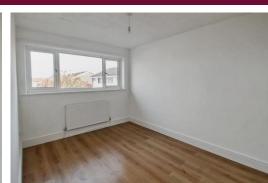

# **BEDROOM ONE:**

12' 5" x 8' 9" (3.80m x 2.68m) With power points, radiator and uPVC double glazed window overlooking the front.

# **BEDROOM TWO:**

10' 9" x 9' 8" (3.29m x 2.95m) With radiator, power points and uPVC double glazed window overlooking the rear.

# **BEDROOM THREE:**

9'3" max x 6'7" (2.84m x 2.01m) With radiator, power points and uPVC double glazed window overlooking the front.