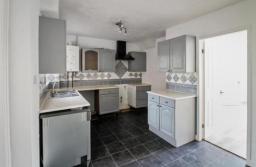

# KITCHEN WITH DINING AREA:

15' 7" x 8' 11" (4.75m x 2.72m) Having a range of fitted units to include wall cupboards, worktop surfaces with drawer and base cupboards beneath, space and plumbing for automatic washing machine, space and plumbing for dishwasher, space for cooker, wall mounted 'Worcester' boiler supplying the domestic hot water and radiators, part tiled walls, power points, uPVC double glazed window overlooking the rear. Dining area having double panelled radiator and power points.