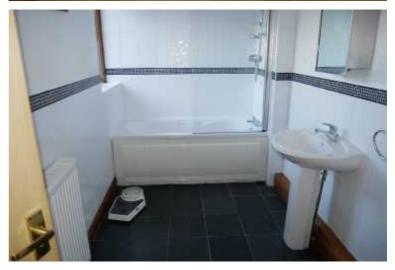

#### **Bathroom**

Bedroom One 3.34m x 1.96m (10'11" x 6'5")

Bedroom Two 3.01m x 2.71m (9'11" x 8'11")