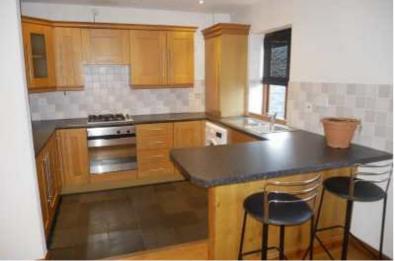

# **BPARRY**

FLAT 2, TY CORNEL, PORTHMADOG DEPOSIT: £475 £475 PER CALENDAR MONTH £50.00 CREDIT CHECK PER APPLICANT REFERENCE: 22264





- 1ST FLOOR FLAT
- TWO BEDROOMS
- PARKING SPACE



- GAS CENTRAL HEATING
- GREAT LOCATION
- EPC RATING C-76

#### **DIRECTIONS**

On foot from our Porthmadog office turn right and cross the road into New Street. Take the first right and the property can be found on the left.

### **More Information**

An attractive two bedroom first floor apartment located in the centre of Porthmadog. Gas fired central heating. Open plan lounge, kitchen with bathroom and two bedrooms. Unfurnished. No Dss. No Pets. No smokers.

#### Accommodation

Measurements are approximate.

#### **Entrance Hall**

Open Plan Lounge/Kitchen 5.00m x 4.89m (16'5" x 16'1")

#### **Bathroom**

Bedroom One 3.34m x 1.96m (10'11" x 6'5")

Bedroom Two 3.01m x 2.71m (9'11" x 8'11")

## Tax Band

The property is believed to be in