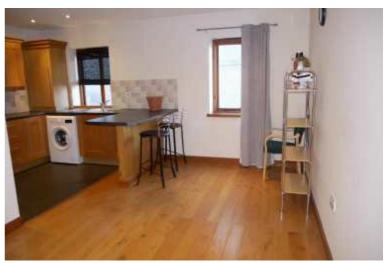

turn right and cross the road into New Street. Take the first right and the property can be found on the left.

### **More Information**

An attractive two bedroom first floor apartment located in the centre of Porthmadog. Gas fired central heating. Open plan lounge, kitchen with bathroom and two bedrooms. Unfurnished. No Dss. No Pets. No smokers.

#### Accommodation

Measurements are approximate.

#### **Entrance Hall**

Open Plan Lounge/Kitchen 5.00m x 4.89m (16'5" x 16'1")

#### **Bathroom**

Bedroom One 3.34m x 1.96m (10'11" x 6'5")

Bedroom Two 3.01m x 2.71m (9'11" x 8'11")

## Tax Band

The property is believed to be in Band A. Information from www.voa.gov.uk

# **Viewing Arrangements**

Please contact the Porthmadog office on: 01766 512 666 or email us at porthmadog@bobparry.info











134 High Street, Porthmadog, Gwynedd, LL49 9NW 01766 512 666 | www.bobparry.info | porthmadog@bobparry.info