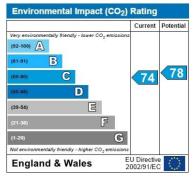

# **BPARRY**

FLAT 2, TY CORNEL, PORTHMADOG DEPOSIT: £475 £475 PER CALENDAR MONTH £50.00 CREDIT CHECK PER APPLICANT REFERENCE: 22264

- 1ST FLOOR FLAT
- TWO BEDROOMS
- PARKING SPACE

- GAS CENTRAL HEATING
- GREAT LOCATION
- EPC RATING C-76