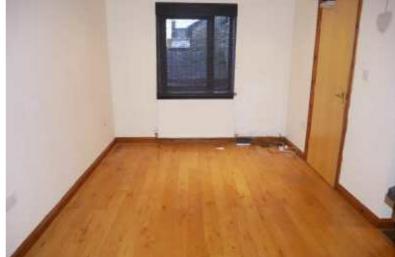

#### **Bathroom**

Bedroom One 3.34m x 1.96m (10'11" x 6'5")

Bedroom Two 3.01m x 2.71m (9'11" x 8'11")