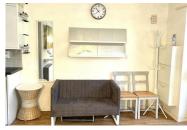

This well-presented and MODERN studio apartment is well equipped with an open plan kitchen featuring an integrated electric oven/hob, fridge and automatic washing machine. There is a good size shower room with hand basin, W/C and wall to wall mirror. Alongside the bathroom is the DRESSING ROOM with EXCELLENT storage facilities. The living area features a double bed with the addition of a sofa, dining table and chairs and a large LCD TV.

- Studio
- Modern Kitchen
- LCD TV
- Central Location
- Electric Heaters

- Spacious Living
- Shower Room
- Laminate Flooring
- Integrated Storage
- AVAIL NOW