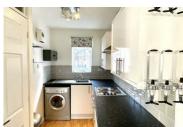

This well-presented and MODERN studio apartment is well equipped with an open plan kitchen featuring an integrated electric oven/hob, fridge and automatic washing machine. There is a good size shower room with hand basin, W/C and wall to wall mirror. Alongside the bathroom is the DRESSING ROOM with EXCELLENT storage facilities. The living area features a double bed with the addition of a sofa, dining table and chairs and a large LCD TV.

- Studio
- Modern Kitchen
- LCD TV
- Central Location
- Electric Heaters

- Spacious Living
- Shower Room
- Laminate Flooring
- Integrated Storage
- AVAIL NOW