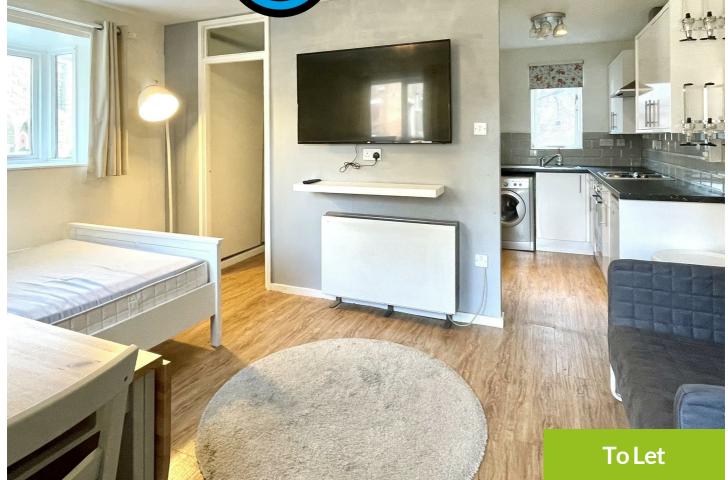

## £525

FANTASTIC ground floor studio apartment located in the popular development of Charlotte Mews. The property is situated right in the heart of the City Centre providing easy access to BOTH UNIVERSITIES as well as the RVI making it ideal for students and professionals alike. There are also a number of amenities on offer with shops, bars and restaurants nearby.

This well-presented and MODERN studio apartment is well equipped with an open plan kitchen featuring an integrated electric oven/hob, fridge and automatic washing machine. There is a good size shower room with hand basin, W/C and wall to wall mirror. Alongside the bathroom is the DRESSING ROOM with EXCELLENT storage facilities. The living area features a double bed with the addition of a sofa, dining table and chairs and a large LCD TV.

- Studio
- Modern Kitchen
- LCD TV
- Central Location
- Electric Heaters

- Spacious Living
- Shower Room
- Laminate Flooring
- Integrated Storage
- AVAIL NOW