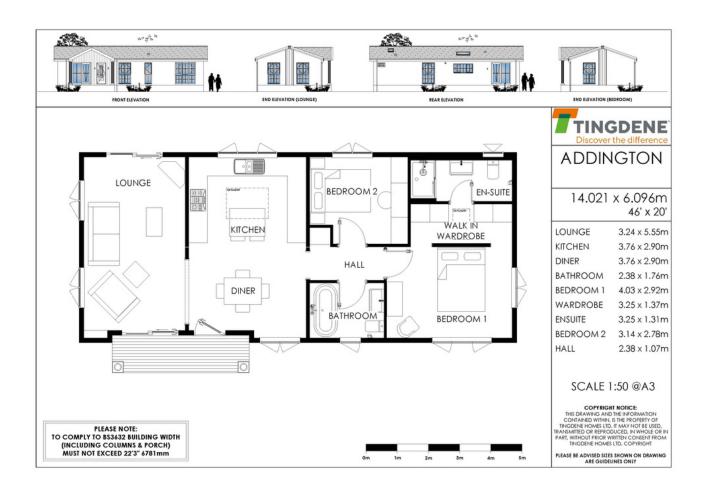

# Floor Plan

#### Spencers Wood, Reading, Berkshire, RG7 1HT

The Tingdene Addington bungalow park home exterior boasts two pillars framing the door, grey cottage bar windows and sliding patio doors. The spacious lounge features a three seater sofa, built in shelving, white fireplace suite and modern furniture. The kitchen/diner has a vaulted ceiling, creating a large, open space. The dining area has feature wallpaper and the kitchen features and island with bar stools, integrated appliances and a skylight. The master bedroom has a king size ottoman storage divan bed and a walk-in wardrobe with skylight.