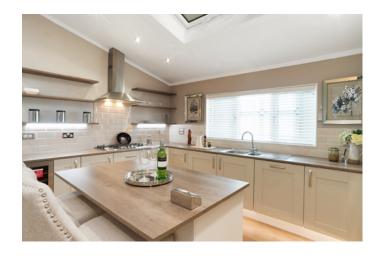

#### Spencers Wood, Reading, Berkshire, RG7 1HT

The Tingdene Addington bungalow park home exterior boasts two pillars framing the door, grey cottage bar windows and sliding patio doors. The spacious lounge features a three seater sofa, built in shelving, white fireplace suite and modern furniture. The kitchen/diner has a vaulted ceiling, creating a large, open space. The dining area has feature wallpaper and the kitchen features and island with bar stools, integrated appliances and a skylight. The master bedroom has a king size ottoman storage divan bed and a walk-in wardrobe with skylight.

Please note: Stock images have been used, the home on site may vary