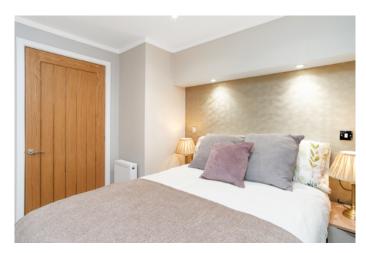

#### Spencers Wood, Reading, Berkshire, RG7 1HT

The Tingdene Addington bungalow park home exterior boasts two pillars framing the door, grey cottage bar windows and sliding patio doors. The spacious lounge features a three seater sofa, built in shelving, white fireplace suite and modern furniture. The kitchen/diner has a vaulted ceiling, creating a large, open space. The dining area has feature wallpaper and the kitchen features and island with bar stools, integrated appliances and a skylight. The master bedroom has a king size ottoman storage divan bed and a walk-in wardrobe with skylight.