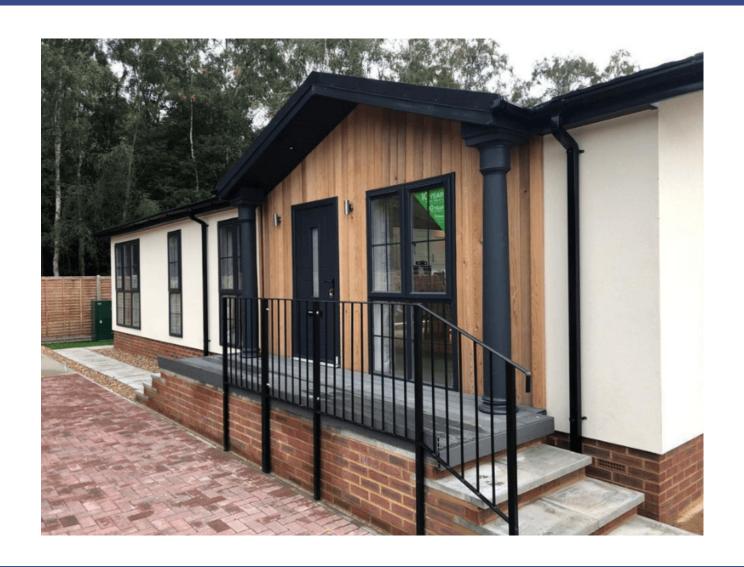

#### Spencers Wood, Reading, Berkshire, RG7 1HT

The Tingdene Addington bungalow park home exterior boasts two pillars framing the door, grey cottage bar windows and sliding patio doors. The spacious lounge features a three seater sofa, built in shelving, white fireplace suite and modern furniture. The kitchen/diner has a vaulted ceiling, creating a large, open space. The dining area has feature wallpaper and the kitchen features and island with bar stools, integrated appliances and a skylight. The master bedroom has a king size ottoman storage divan bed and a walk-in wardrobe with skylight.

Please note: Stock images have been used, the home on site may vary