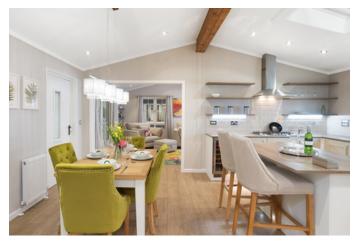

#### Spencers Wood, Reading, Berkshire, RG7 1HT

The Tingdene Addington bungalow park home exterior boasts two pillars framing the door, grey cottage bar windows and sliding patio doors. The spacious lounge features a three seater sofa, built in shelving, white fireplace suite and modern furniture. The kitchen/diner has a vaulted ceiling, creating a large, open space. The dining area has feature wallpaper and the kitchen features and island with bar stools, integrated appliances and a skylight. The master bedroom has a king size ottoman storage divan bed and a walk-in wardrobe with skylight.