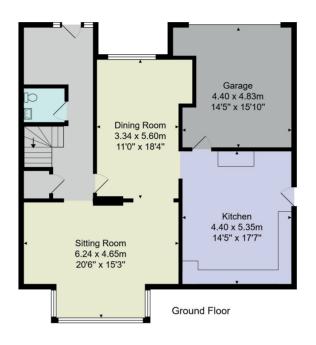

# **FLOOR PLAN**

Total Area: 191.5 m<sup>2</sup> ... 2061 ft<sup>2</sup>

All measurements are approximate and for display purposes only. No liability is accepted by either the agency or Box Property Solutions Ltd as to the exact measurements of the rooms. Box Property Solutions Ltd retains the copyright on this plan and allows agents to use it with agreed permission.

#### **Reception Hall**

Spacious reception hallway with tiled floor windows to front and under stairs cupboard.

## Cloakroom

A white suite with WC and basin. Tiled floor.

# **Sitting Room**

A spacious reception room with attractive open fire with stone hearth. They windows to rear and glazed doors overlooking the garden.

#### **Dining Room**

A further good sized reception room with tiled flooring and window to front. Fitted units including integrated fridge.

#### Kitchen

With a quality range of wall and base units with granite worktop, island and breakfast bar. Integrated

appliances including electric double oven, microwave large fridge, freezer and two dishwashers. Point for a range cooker with extractor hood above. Window to rear and skylight windows overlooking the garden. Glaze door to side. Door leads to the integral double garage.