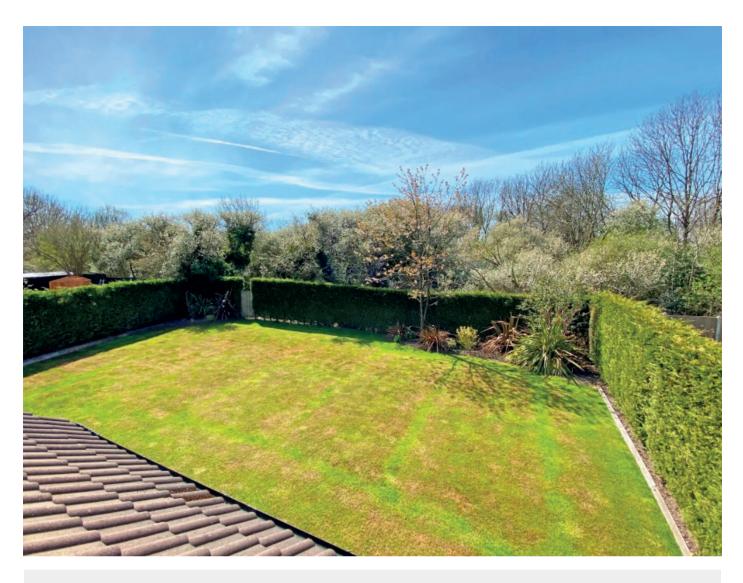

# **Outside**

A driveway to the front of the property provides off-road parking and leads to the integral double garage. To the rear of the property there is an attractive and very good sized lawned garden with open aspect to the rear over the adjoining woodland. Large Millboard decked sitting area enjoying a south facing aspect. Further covered paved seating area to the side of the house with outdoor kitchen.