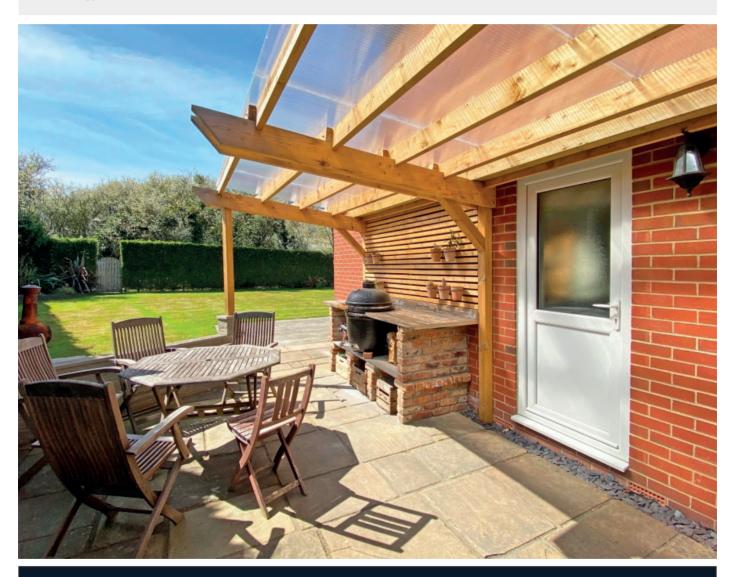

# **Outside**

A driveway to the front of the property provides off-road parking and leads to the integral double garage. To the rear of the property there is an attractive and very good sized lawned garden with open aspect to the rear over the adjoining woodland. Large Millboard decked sitting area enjoying a south facing aspect. Further covered paved seating area to the side of the house with outdoor kitchen.