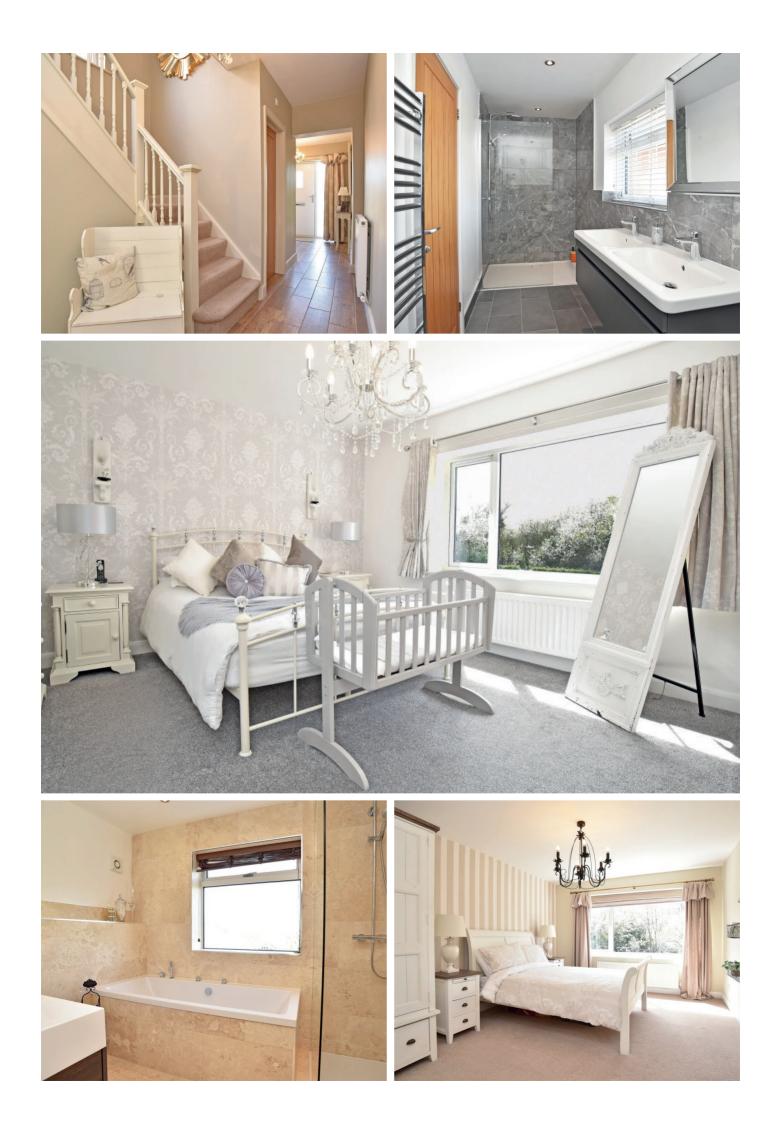

#### **Bedroom 1**

A double bedroom with window to rear overlooking the garden.

#### Ensuite

A modern white suite with Duravit fittings comprising a WC, double basin is set within a vanity unit and large walk-in shower. Tiled walls and floor and window to front. Heated towel rail.

## Bedroom 2

A large double bedroom with window to rear overlooking the garden.

#### Bedroom 3

A double bedroom with window to front.

#### **Bedroom 4**

A further good sized bedroom currently used as an office with fitted desk and shelving. Window to rear.

# Bathroom

A modern white suite with Duravit fittings comprising a WC, basin set within vanity unit, bath and large walk-in shower. Window to front. Heated towel rail. Tiled walls and floor.