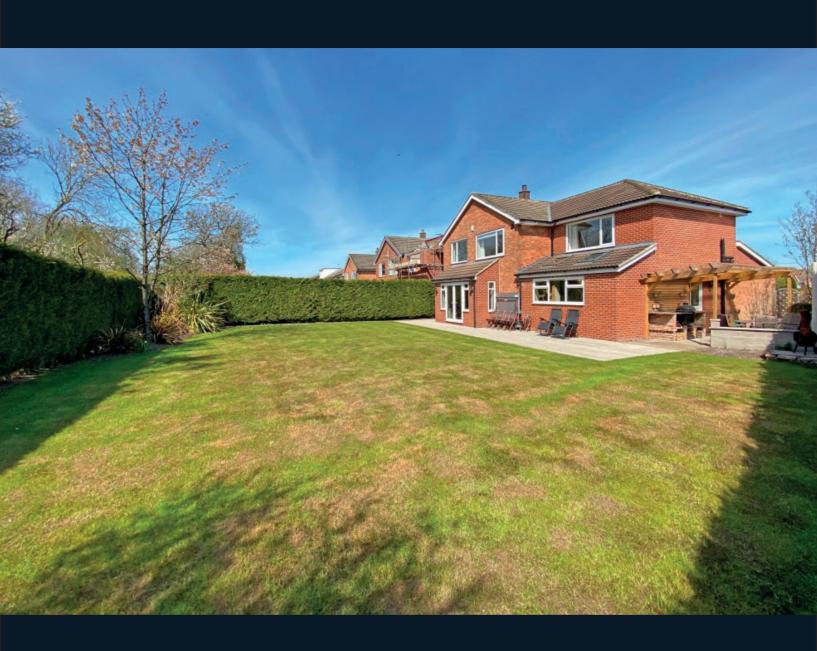

# **Outside**

A driveway to the front of the property provides off-road parking and leads to the integral double garage. To the rear of the property there is an attractive and very good sized lawned garden with open aspect to the rear over the adjoining woodland. Large Millboard decked sitting area enjoying a south facing aspect. Further covered paved seating area to the side of the house with outdoor kitchen.