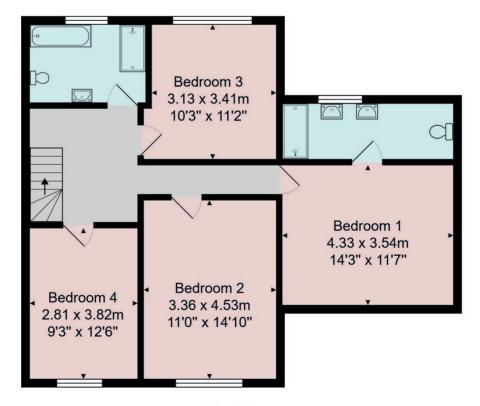

# **FLOOR PLAN**

Total Area: 191.5 m<sup>2</sup> ... 2061 ft<sup>2</sup>

All measurements are approximate and for display purposes only. No liability is accepted by either the agency or Box Property Solutions Ltd as to the exact measurements of the rooms. Box Property Solutions Ltd retains the copyright on this plan and allows agents to use it with agreed permission.

**First Floor** 

#### **Bedroom 1**

A double bedroom with window to rear overlooking the garden.

#### Ensuite

A modern white suite with Duravit fittings comprising a WC, double basin is set within a vanity unit and large walk-in shower. Tiled walls and floor and window to front. Heated towel rail.

## Bedroom 2

A large double bedroom with window to rear overlooking the garden.

#### Bedroom 3

A double bedroom with window to front.

#### **Bedroom 4**

A further good sized bedroom currently used as an office with fitted desk and shelving. Window to rear.

# Bathroom

A modern white suite with Duravit fittings comprising a WC, basin set within vanity unit, bath and large walk-in shower. Window to front. Heated towel rail. Tiled walls and floor.