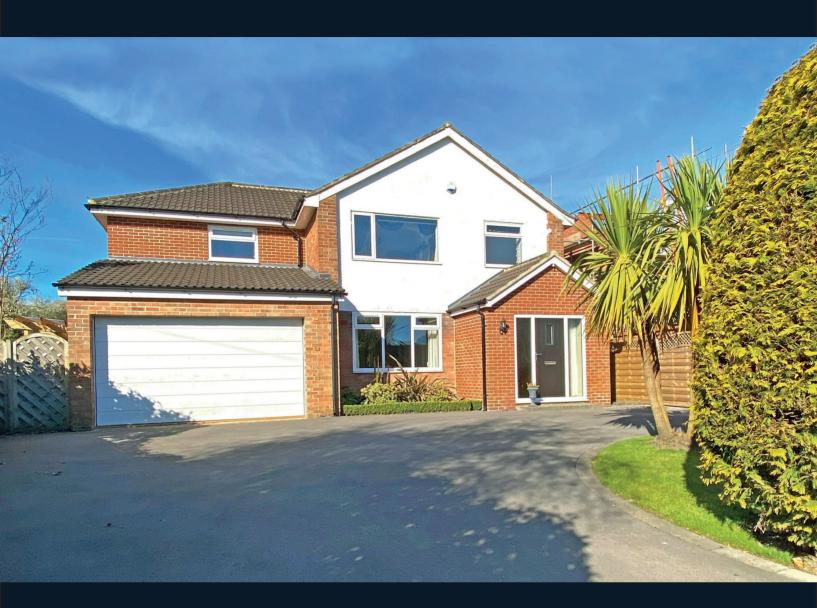

# **51 BECKWITH ROAD,**

Harrogate, HG2 0BN

A beautifully presented and most individual four-bedroomed detached house with double garage and very good-sized gardens with private open aspect to the rear.

This superb property has undergone a comprehensive extension and refurbishment programme to now reveal particularly spacious accommodation finished to a high standard. On the ground floor there is a good-sized, welcoming reception hall which leads to the sitting room, dining room and kitchen. Upstairs, there are four good-sized bedrooms, including a master bedroom with a modern en-suite shower room, and a house bathroom.

The property is situated on a very good-sized plot in a desirable location on the south side of Harrogate, within easy walking distance of a range of amenities and excellent schools, Harrogate town centre and the Stray. An internal inspection of this impressive property is strongly recommended.

# **Outside**

A driveway to the front of the property provides off-road parking and leads to the integral double garage. To the rear of the property there is an attractive and very good sized lawned garden with open aspect to the rear over the adjoining woodland. Large Millboard decked sitting area enjoying a south facing aspect. Further covered paved seating area to the side of the house with outdoor kitchen.