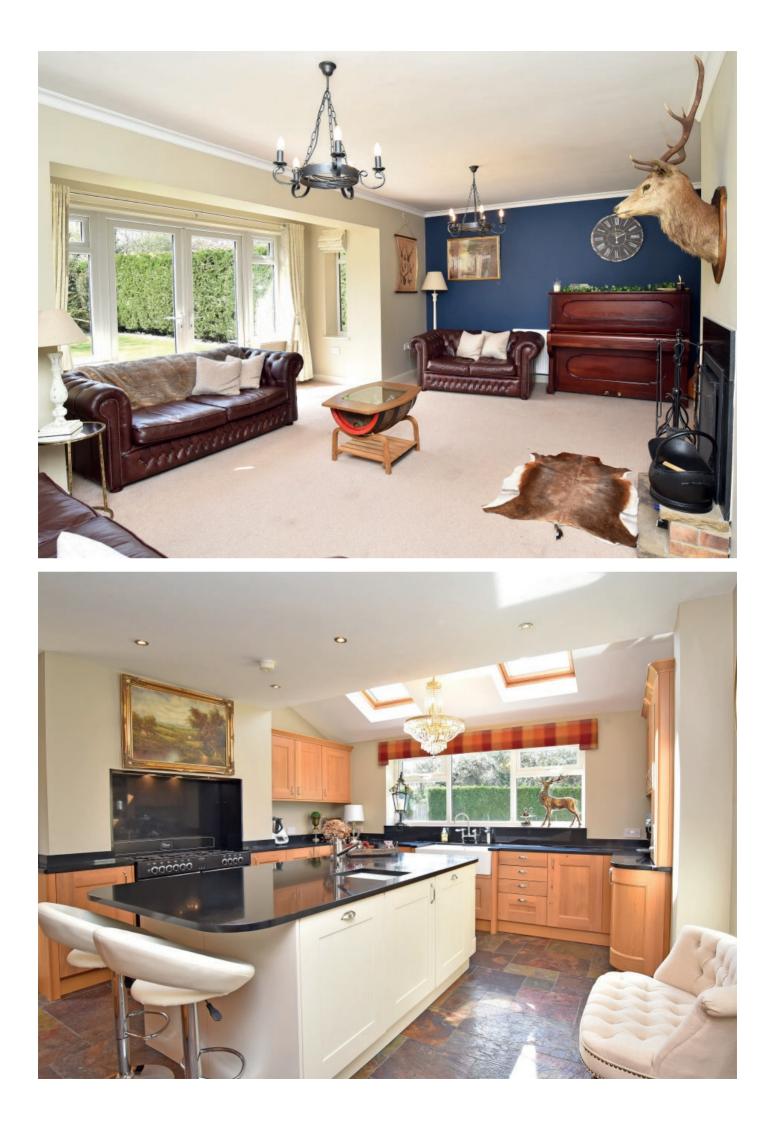

# **Sitting Room**

A spacious reception room with attractive open fire with stone hearth. They windows to rear and glazed doors overlooking the garden.

#### Kitchen

With a quality range of wall and base units with granite worktop, island and breakfast bar. Integrated

appliances including electric double oven, microwave large fridge, freezer and two dishwashers. Point for a range cooker with extractor hood above. Window to rear and skylight windows overlooking the garden. Glaze door to side. Door leads to the integral double garage.