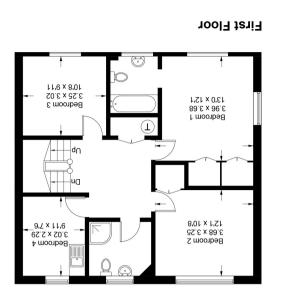

Whilst every attempt has been made to ensure the accuracy of the floor plan contained here, measurements of doors, windows, rooms and any other items are approximate and no responsibility is taken for any error, omission, or misstatement. This plan is for illustrative purposes only and should be used as such by any prospective purchaser.

Score Energy rating Current Potential
39-54
69-80
69-80
C
78 | C
78 | C
78 | C

4 Stumps End, Bosham, PO18 8RB Approximate Gross Internal Area = 193.8 sq m / 2086 sq ft
Garage = 27.0 sq m / 291 sq ft

If ps TTES \ m ps 8.0SS = lstoT