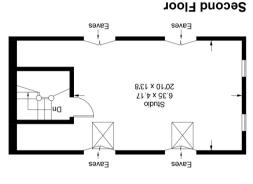

Whilst every attempt has been made to ensure the accuracy of the floor plan contained here, measurements of doors, windows, rooms and any other items are approximate and no responsibility is taken for any error, omission, or misstatement. This plan is for illustrative purposes only and should be used as such by any prospective purchaser.

Score Energy rating Current Potential
39-54
69-80
69-80
C
78 | C
78 | C
78 | C

4 Stumps End, Bosham, PO18 8RB Approximate Gross Internal Area = 193.8 sq m / 2086 sq ft
Garage = 27.0 sq m / 291 sq ft

If ps TTES \ m ps 8.0SS = lstoT