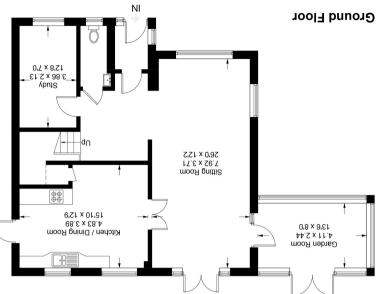

Whilst every attempt has been made to ensure the accuracy of the floor plan contained here, measurements of doors, windows, rooms and any other items are approximate and no responsibility is taken for any error, omission, or misstatement. This plan is for illustrative purposes only and should be used as such by any prospective purchaser.

Score Energy rating Current Potential
39-54
69-80
69-80
C
78 | C
78 | C
78 | C

4 Stumps End, Bosham, PO18 8RB Approximate Gross Internal Area = 193.8 sq m / 2086 sq ft
Garage = 27.0 sq m / 291 sq ft

If ps TTES \ m ps 8.0SS = lstoT