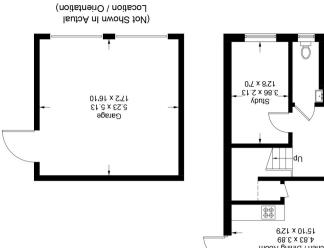

Whilst every attempt has been made to ensure the accuracy of the floor plan contained here, measurements of doors, windows, rooms and any other items are approximate and no responsibility is taken for any error, omission, or misstatement. This plan is for illustrative purposes only and should be used as such by any prospective purchaser.

Score Energy rating Current Potential
39-54
69-80
69-80
C
78 | C
78 | C
78 | C

4 Stumps End, Bosham, PO18 8RB Approximate Gross Internal Area = 193.8 sq m / 2086 sq ft
Garage = 27.0 sq m / 291 sq ft

If ps TTES \ m ps 8.0SS = lstoT