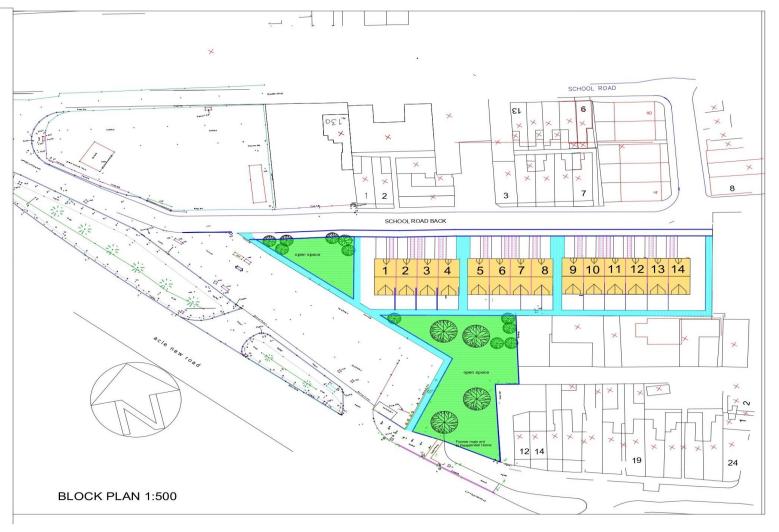

Outline planning consent has been granted for the demolition of a redundant former care home and the building of 14 three bed town houses with integral garaging and parking.

### DESCRIPTION

A former residential care home, now derelict, on a site of approximately 3138 sq m (0.75 acres).

#### PLANNING

Outline planning permission reference 06/20/0498/O.