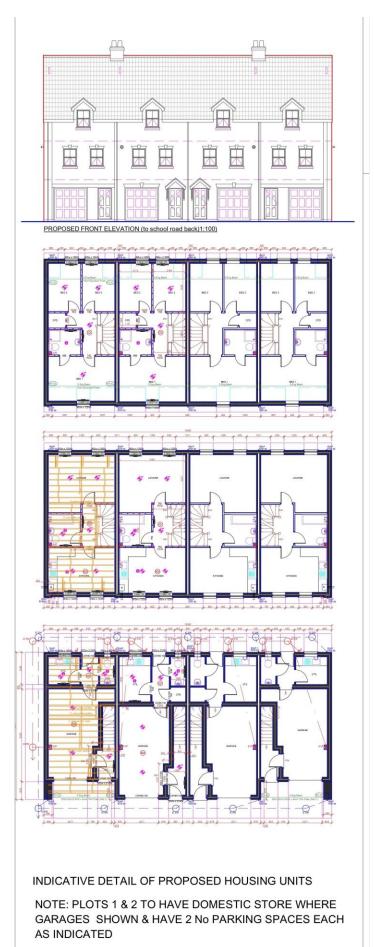

Outline planning consent has been granted for the demolition of a redundant former care home and the building of 14 three bed town houses with integral garaging and parking.