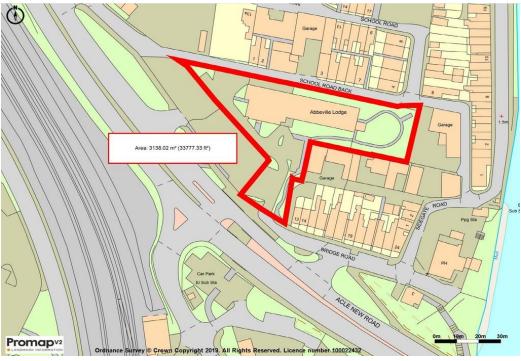

# LOCATION

A highly accessible location close to Great Yarmouth town centre and opposite the train station and ASDA Superstore.

### DESCRIPTION

A former residential care home, now derelict, on a site of approximately 3138 sq m (0.75 acres).