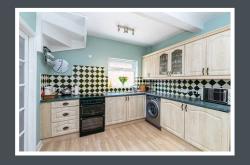

Access into this property is via a welcoming hallway leading to the lounge and kitchen/dining room with French doors to the garden. To the first floor are three bedrooms and a shower room.

To the rear of the property is a large landscaped garden consisting of a well maintained lawn, decking and two patio areas perfect for alfresco dining.

### **GROUND FLOOR**

Entrance Hall

3.60m x 3.35m Lounge • Kitchen/Dining Room 3.02m x 5.12m