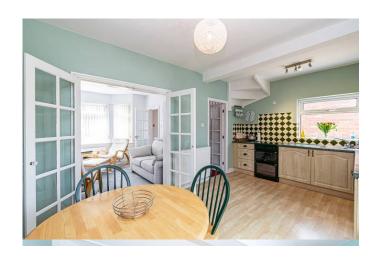

# **DESCRIPTION**

With no onward chain, we present this semi-detached house in the desirable location of Thelwall. With three sizeable bedrooms, a large fitted kitchen/dining room and spacious lounge. This property is well presented throughout and offers a stunning landscaped garden to the rear as well as off-road parking. Close to great schools it makes the perfect family home.

Access into this property is via a welcoming hallway leading to the lounge and kitchen/dining room with French doors to the garden. To the first floor are three bedrooms and a shower room.

To the rear of the property is a large landscaped garden consisting of a well maintained lawn, decking and two patio areas perfect for alfresco dining.

### **GROUND FLOOR**

Entrance Hall

3.60m x 3.35m Lounge • Kitchen/Dining Room 3.02m x 5.12m