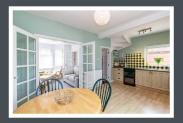

# **DESCRIPTION**

With no onward chain, we present this semi-detached house in the desirable location of Thelwall. With three sizeable bedrooms, a large fitted kitchen/dining room and spacious lounge. This property is well presented throughout and offers a stunning landscaped garden to the rear as well as off-road parking. Close to great schools it makes the perfect family home.

Access into this property is via a welcoming hallway leading to the lounge and kitchen/dining room with French doors to the garden. To the first floor are three bedrooms and a shower room.

To the rear of the property is a large landscaped garden consisting of a well maintained lawn, decking and two patio areas perfect for alfresco dining.

### **GROUND FLOOR**

Entrance Hall

3.60m x 3.35m Lounge • Kitchen/Dining Room 3.02m x 5.12m