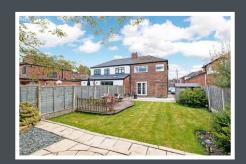

# **DESCRIPTION**

With no onward chain, we present this semi-detached house in the desirable location of Thelwall. With three sizeable bedrooms, a large fitted kitchen/dining room and spacious lounge. This property is well presented throughout and offers a stunning landscaped garden to the rear as well as off-road parking. Close to great schools it makes the perfect family home.

Access into this property is via a welcoming hallway leading to the lounge and kitchen/dining room with French doors to the garden. To the first floor are three bedrooms and a shower room.

To the rear of the property is a large landscaped garden consisting of a well maintained lawn, decking and two patio areas perfect for alfresco dining.