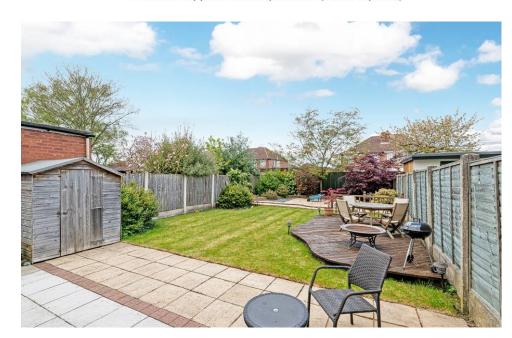

# **DESCRIPTION**

With no onward chain, we present this semi-detached house in the desirable location of Thelwall. With three sizeable bedrooms, a large fitted kitchen/dining room and spacious lounge. This property is well presented throughout and offers a stunning landscaped garden to the rear as well as off-road parking. Close to great schools it makes the perfect family home.

Access into this property is via a welcoming hallway leading to the lounge and kitchen/dining room with French doors to the garden. To the first floor are three bedrooms and a shower room.

To the rear of the property is a large landscaped garden consisting of a well maintained lawn, decking and two patio areas perfect for alfresco dining.