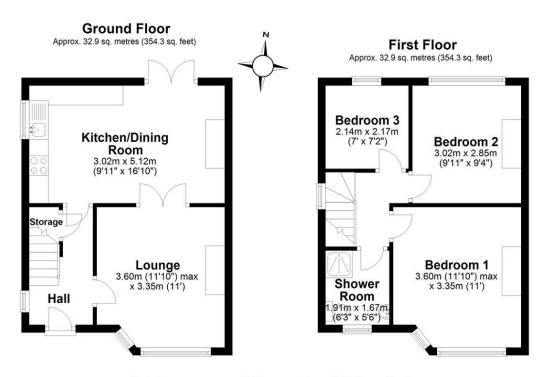

# **SUMMARY OF ACCOMMODATION**

### **GROUND FLOOR**

Entrance Hall

3.60m x 3.35m Lounge • Kitchen/Dining Room 3.02m x 5.12m

#### **FIRST FLOOR**

Landing

3.60m x 3.35m Bedroom One Bedroom Two 3.02m x 2.85m **Bedroom Three** 2.14m x 2.17m Shower Room 1.91m x 1.67m

These particulars do not form part of any offer or contract and must not be relied upon as statements or representations of fact.

Total area: approx. 65.8 sq. metres (708.6 sq. feet)