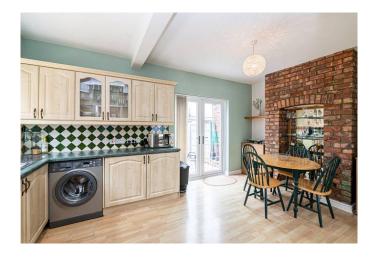

# **DESCRIPTION**

With no onward chain, we present this semi-detached house in the desirable location of Thelwall. With three sizeable bedrooms, a large fitted kitchen/dining room and spacious lounge. This property is well presented throughout and offers a stunning landscaped garden to the rear as well as off-road parking. Close to great schools it makes the perfect family home.

### **GROUND FLOOR**

Entrance Hall

3.60m x 3.35m Lounge • Kitchen/Dining Room 3.02m x 5.12m