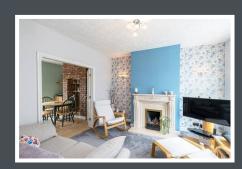

Access into this property is via a welcoming hallway leading to the lounge and kitchen/dining room with French doors to the garden. To the first floor are three bedrooms and a shower room.

To the rear of the property is a large landscaped garden consisting of a well maintained lawn, decking and two patio areas perfect for alfresco dining.

### **GROUND FLOOR**

Entrance Hall

3.60m x 3.35m Lounge • Kitchen/Dining Room 3.02m x 5.12m