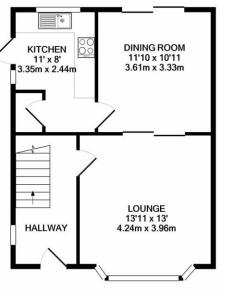

**EPC To Follow...** 

GROUND FLOOR

APPROX. FLOOR AREA 483 SQ.FT.

(44.9 SQ.M.)

LANDING

BEDROOM 3

TOTAL APPROX. FLOOR AREA 966 SQ.FT. (89.7 SQ.M.)

Whilst every attempt has been made to ensure the accuracy of the floor plan contained here, measurement of doors, windows, rooms and any other items are approximate and no responsibility is taken for any error, omission, or mis-statement. This plan is for illustrative purposes only and should be used as such by any prospective purchaser. The services, systems and appliances shown have not been tested and no guarante as to their operability or efficiency can be given

Made with Metropix ©2021

PHILLIPS GEORGE LTD

- Semi Detached
- Three Bedrooms
- Two Reception Rooms
- Fitted Kitchen
- Refurbished Shower Room
- Landscaped Rear Garden
- Car Port
- Ample Car Standing Space

BEDROOM 2

3.35m x 3.05m

MASTER BEDROOM

14' x 11' 4.27m x 3.35m