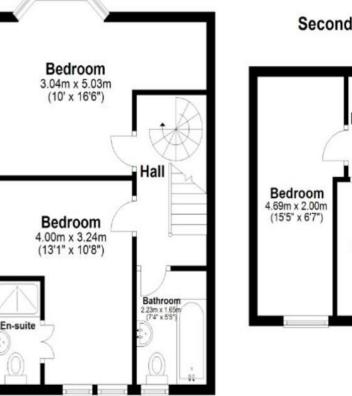

52 High Street, London, NW10 4LS t: 020 8965 7234 e: sales@hartandco.co.uk w: hartandco.co.uk



Ground Floor







Total area: approx. 90.1 sq. metres (969.5 sq. feet) Measurements are approximate. Not to Scale. Illustrative purposes only.

Second Floor



Fitzneal Street, London, W12 0BB £685,000 Freehold

## **Key Features**

- Fine Four Bedroom House
- Two Bathrooms ٠
- ٠ Gardens
- ٠ Freehold
- Sought After Road ٠
- Viewing Essential ٠
- No Chain ٠
- Offers Invited

## Description

spaces of Wormwood scrubs. family.

X



## 52 High Street, London, NW10 4LS t: 020 8965 7234 e: sales@hartandco.co.uk w: hartandco.co.uk



A fine freehold double bay fronted four-bedroom period home situated in this hugely sought-after location only moments from fantastic transport links and the wide-open

The property has a host of features with French doors opening to the private rear garden and two bathrooms making