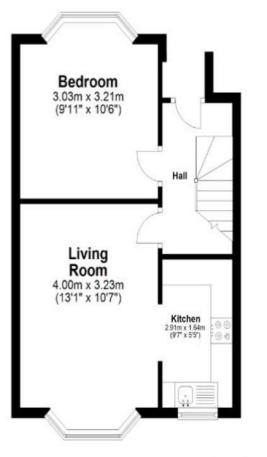

52 High Street, London, NW10 4LS t: 020 8965 7234 e: sales@hartandco.co.uk w: hartandco.co.uk

Ground Floor

Total area: approx. 90.1 sq. metres (969.5 sq. feet) Measurements are approximate. Not to Scale. Illustrative purposes only.