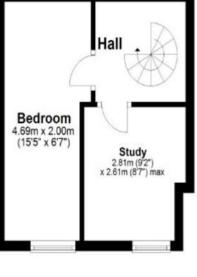

52 High Street, London, NW10 4LS t: 020 8965 7234 e: sales@hartandco.co.uk w: hartandco.co.uk



Ground Floor







Total area: approx. 90.1 sq. metres (969.5 sq. feet) Measurements are approximate. Not to Scale. Illustrative purposes only.

Second Floor



Fitzneal Street, London, W12 0BB £685,000 Freehold

## **Key Features**

- Fine Four Bedroom House
- Two Bathrooms ٠
- ٠ Gardens
- ٠ Freehold
- Sought After Road ٠
- Viewing Essential ٠
- No Chain ٠
- Offers Invited

## Description

spaces of Wormwood scrubs. family.

X



## 52 High Street, London, NW10 4LS t: 020 8965 7234 e: sales@hartandco.co.uk w: hartandco.co.uk



A fine freehold double bay fronted four-bedroom period home situated in this hugely sought-after location only moments from fantastic transport links and the wide-open

The property has a host of features with French doors opening to the private rear garden and two bathrooms making it the ideal purchase for investors or the growing

With no onwards chain offers are sought for the freehold interest.













8

## 52