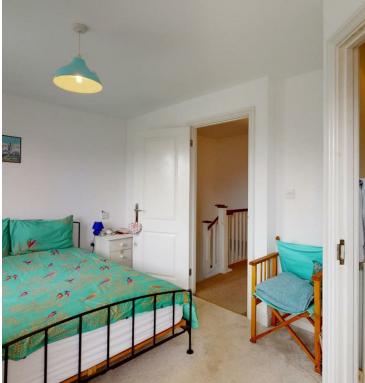

The first floor boasts three very well proportioned bedrooms serviced by a family bathroom and en suite to the master bedroom. Externally this well presented home benefits from a low maintenance rear garden and off street parking for two cars.

## **DESCRIPTION**

Entrance

Entrance Hall

Kitchen 15 x 8'7 (4.57m x 2.62m)

Lounge Diner 16 x 12'6 (4.88m x 3.81m)

WC

First Floor

Master Bedroom 14'3 x 8'8 (4.34m x 2.64m)

En Suite

Bedroom Two 11'4 x 8'2 (3.45m x 2.49m)

Bedroom Three 7'8 x 7'3 (2.34m x 2.21m)

Bathroom 8'4 x 5'10 (2.54m x 1.78m)