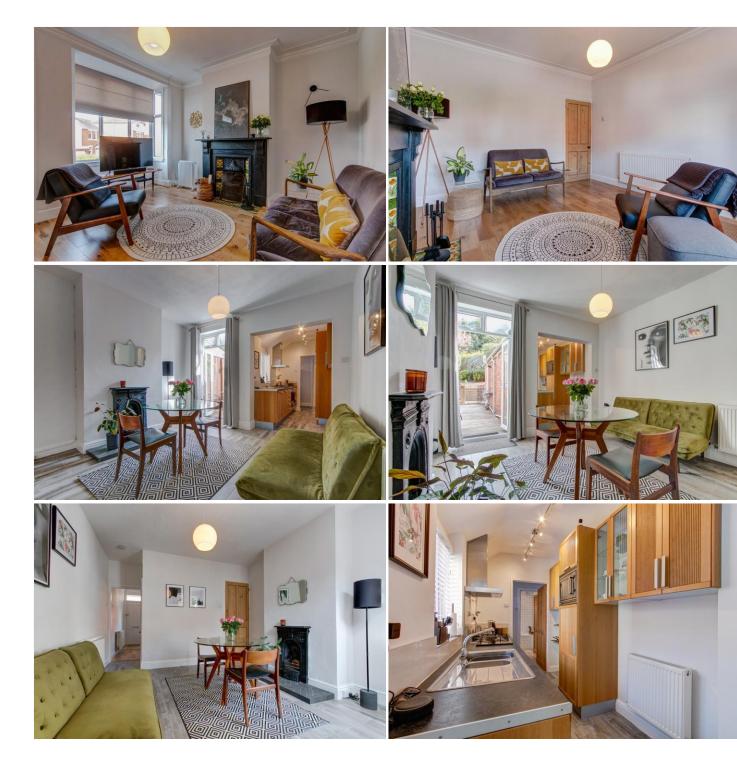

Description: This property has been wonderfully presented throughout and is certainly a must view to appreciate its features. The accommodation in brief comprises:- A bright and spacious lounge with a feature fireplace and wooden flooring. A separate dining room with opening patio doors to the rear garden, feature fireplace and through access to the kitchen. The kitchen has a range of fitted units and some integrated appliances. Completing the ground floor is a modern urban designed bathroom benefiting from a bath with shower over, sink and WC. A rising staircase leads to the first floor and offers two spacious double bedrooms and a further staircase to the second floor offering a spacious master bedroom, stylish en-suite and eaves storage.