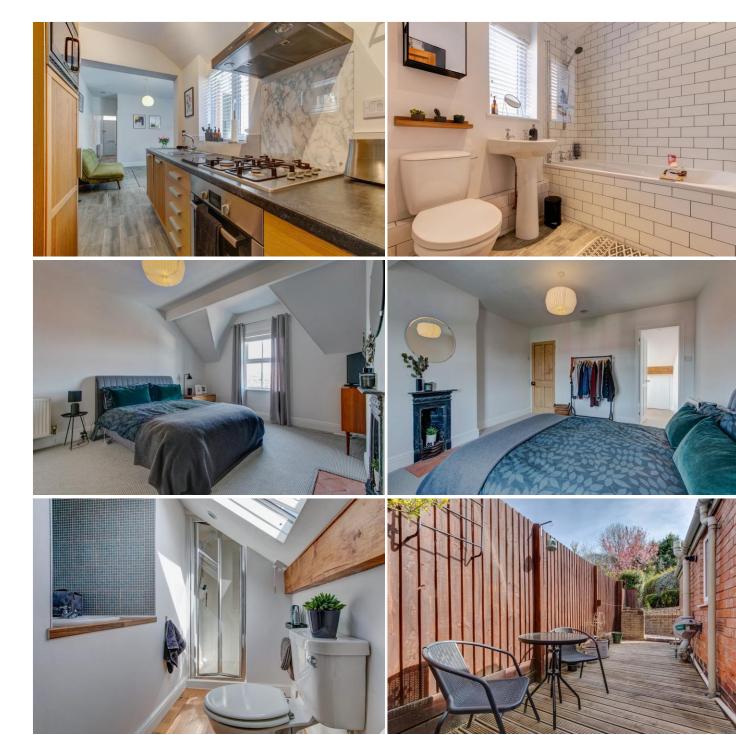

Description: This property has been wonderfully presented throughout and is certainly a must view to appreciate its features. The accommodation in brief comprises:- A bright and spacious lounge with a feature fireplace and wooden flooring. A separate dining room with opening patio doors to the rear garden, feature fireplace and through access to the kitchen. The kitchen has a range of fitted units and some integrated appliances. Completing the ground floor is a modern urban designed bathroom benefiting from a bath with shower over, sink and WC. A rising staircase leads to the first floor and offers two spacious double bedrooms and a further staircase to the second floor offering a spacious master bedroom, stylish en-suite and eaves storage.