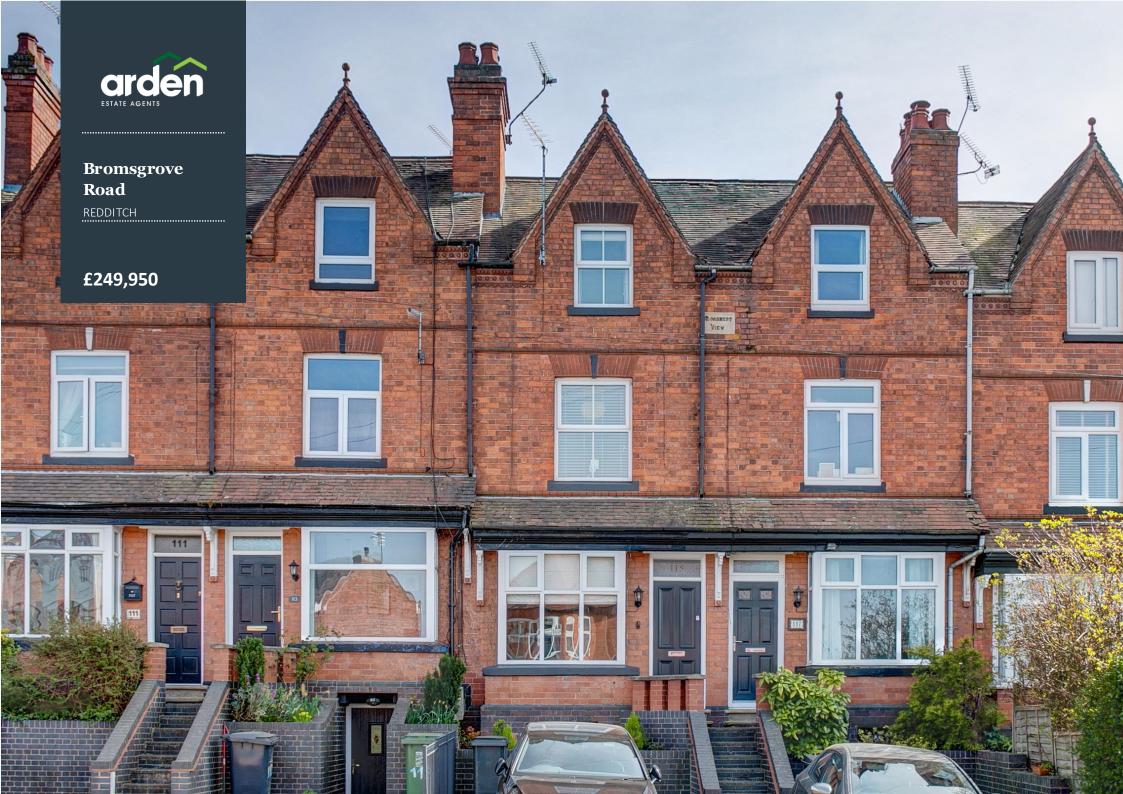

Summary: An immaculately presented, artistically designed three bedroom mid terraced property set across three floors. The property benefits from some original characteristic features such as feature fireplaces, high ceilings, exposed beams and a basement. Situated close to the town centre in Redditch.

Outside: The front aspect of the property is approached by a space for off road parking and steps leading up to the main residence. The rear garden benefits from a decked seating area for dining or entertaining, and an enclosed garden with mature trees and shrubbery.