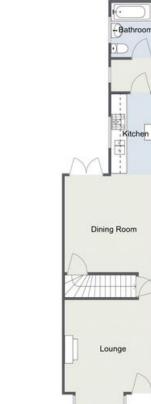

Features.

 Room Dimensions:

 Lounge: 11'11" x 11'5" (3.65m x 3.50m)

 Dining Room: 11'11" x 11'11" (3.65m x 3.65m)

 Kitchen: 9'10" x 6'0" (3.00m x 1.85m)

 Bathroom: 6'10" x 6'0" (2.10m x 1.85m)

 Stairs To First Floor Landing

 Bedroom Three: 11'11" x 11'6" (3.65m x 3.52m)

 Stairs To Second Floor Landing

 Master Bedroom: 14'9" x 11'11" (4.50m x 3.65m)

 En Suite: 11'11" x 6'8" (3.65m x 2.05m)

 Stairs To Lower Ground Floor

 Cellar: 11'11" x 11'1" (3.65m x 3.38m)

## Bromsgrove Road, Redditch Ground Floor

Kitchen

Total Area Approx: 119.9 sq metres (1291 sq ft)

Please read the following: These particulars are for general guidance only and are based on information supplied and approved by the seller. Complete accuracy cannot be guaranteed and may be subject to errors and/or omissions. They do not constitute a contract or part of a contract in any way. We are not surveyors or conveyancing experts therefore we cannot and do not comment on the condition, issues relating to title or other legal issues that may affect this property. Interested parties should employ their own professionals to make enquiries before carrying out any transactional decisions. Photographs are provided for illustrative purposes only and the items shown in these are not necessarily included in the sale, unless specifically stated. The mention of any fixtures, fittings and/or appliances does not imply that they are in full efficient working order and they have not been tested. All dimensions are approximate. We are not liable for any loss arising from the use of these details.