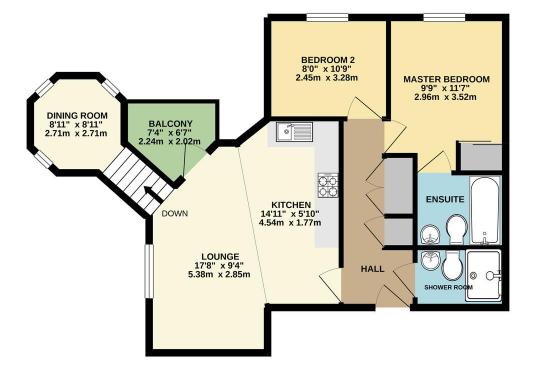

## GROUND FLOOR 637 sq.ft. (59.2 sq.m.) approx.

TOTAL FLOOR AREA: 637 631 (592 5 4), m) approx. While very same the been rub to ever the location of the topping catchade there, masurements of door, windows, forms and any other terms are approximate and to responsibility is taken for any end omission of main-sterement. The pain is the literative purposes of und had be use desis such by any prospective parciase. The service, systems and applications shown have not been term of the service of the