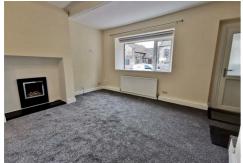

### **OPEN PLAN LOUNGE/KITCHEN**

 $16'5" \times 13'3" (5.004 \times 4.061)$ 

A stunning open plan space with a flood of natural light from the large front window. The kitchen area consists of a stainless steel sink unit with a work surface, cupboard under, large corner cupboard at the head of the cellar stairs, plumbing for an automatic washing machine and a gas point. The living area offers a good space and a feature gas fire.