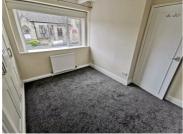

# **BEDROOM TWO**

 $10'7" \times 6'0" (3.24 \times 1.836)$ 

A good size second bedroom with a range of fitted wardrobes. Window to rear elevation.