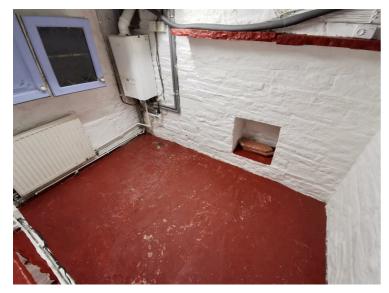

**CELLAR** 8'10" × 6'0" (2.7 × 1.83)

FIRST FLOOR Landing with loft access via a pull down ladder.

**BEDROOM ONE** 10'11" × 7'11" (3.343 × 2.428)

Good size double bedroom with a range of fitted wardrobes. Window to the front elevation offering an abundance of natural light.