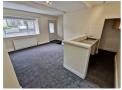

### **OPEN PLAN LOUNGE/KITCHEN**

 $16'5" \times 13'3" (5.004 \times 4.061)$ 

A stunning open plan space with a flood of natural light from the large front window. The kitchen area consists of a stainless steel sink unit with a work surface, cupboard under, large corner cupboard at the head of the cellar stairs, plumbing for an automatic washing machine and a gas point. The living area offers a good space and a feature gas fire.