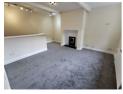

### **OPEN PLAN LOUNGE/KITCHEN**

 $16'5" \times 13'3" (5.004 \times 4.061)$ 

A stunning open plan space with a flood of natural light from the large front window. The kitchen area consists of a stainless steel sink unit with a work surface, cupboard under, large corner cupboard at the head of the cellar stairs, plumbing for an automatic washing machine and a gas point. The living area offers a good space and a feature gas fire.