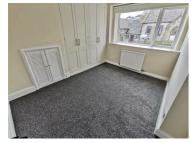

**CELLAR** 8'10" × 6'0" (2.7 × 1.83)

FIRST FLOOR Landing with loft access via a pull down ladder.

**BEDROOM ONE** 10'11" × 7'11" (3.343 × 2.428)

Good size double bedroom with a range of fitted wardrobes. Window to the front elevation offering an abundance of natural light.