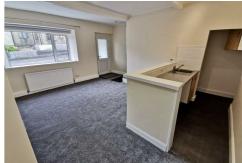

### **OPEN PLAN LOUNGE/KITCHEN**

 $16'5" \times 13'3" (5.004 \times 4.061)$ 

A stunning open plan space with a flood of natural light from the large front window. The kitchen area consists of a stainless steel sink unit with a work surface, cupboard under, large corner cupboard at the head of the cellar stairs, plumbing for an automatic washing machine and a gas point. The living area offers a good space and a feature gas fire.