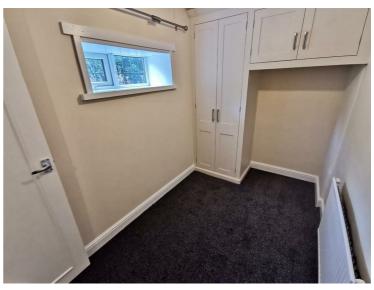

**CELLAR** 8'10" × 6'0" (2.7 × 1.83)

FIRST FLOOR Landing with loft access via a pull down ladder.

**BEDROOM ONE** 10'11" × 7'11" (3.343 × 2.428)

Good size double bedroom with a range of fitted wardrobes. Window to the front elevation offering an abundance of natural light.