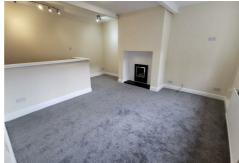

### **OPEN PLAN LOUNGE/KITCHEN**

 $16'5" \times 13'3" (5.004 \times 4.061)$ 

A stunning open plan space with a flood of natural light from the large front window. The kitchen area consists of a stainless steel sink unit with a work surface, cupboard under, large corner cupboard at the head of the cellar stairs, plumbing for an automatic washing machine and a gas point. The living area offers a good space and a feature gas fire.