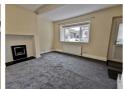

**CELLAR** 8'10" × 6'0" (2.7 × 1.83)

FIRST FLOOR Landing with loft access via a pull down ladder.

**BEDROOM ONE** 10'11" × 7'11" (3.343 × 2.428)

Good size double bedroom with a range of fitted wardrobes. Window to the front elevation offering an abundance of natural light.