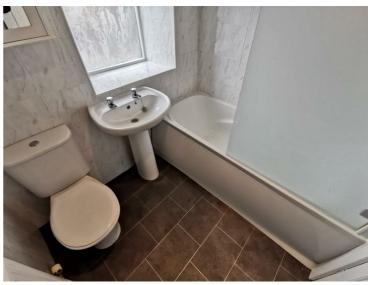

## **BATHROOM**

A well presented three piece suite with a bath, electric shower over with shower screen, W.C and wash basin. Frosted window to the front elevation.