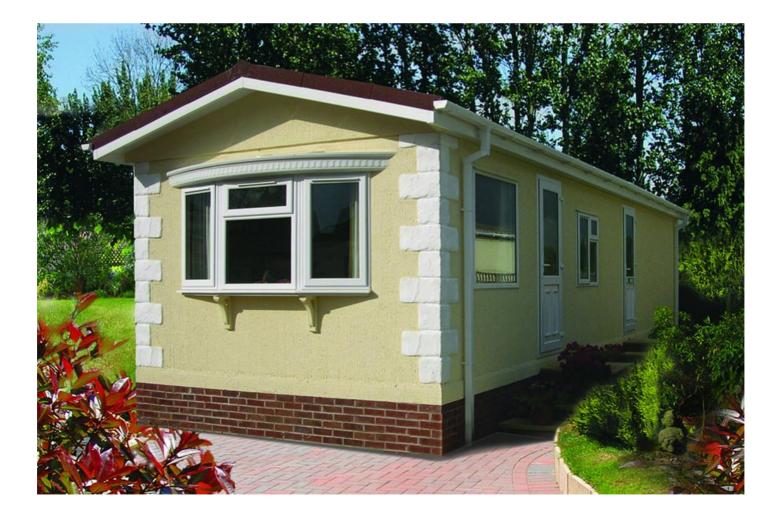

## St Johns Priory Park, Lechlade, Gloucestershire, GL7

The 1 bedroom Prestige Minuet bungalow style park home is fully furnished with colour co-ordinated fabrics and décor. Carpeted throughout it offers a lounge, dining room, quality fitted kitchen with builtin oven, hob and cooker hood and plumbing for washing machine. Making the completion of every day tasks as well as entertaining guests both practical and enjoyable. The bedroom is spacious and welcoming. Gas central heating, tiled roof, UPVC double glazed windows and doors and a highly durable exterior finish complete the magnificent home.