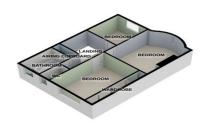

1ST FLOOR 517 sq.ft. (48.0 sq.m.) approx.

TOTAL FLOOR AREA: 1181 sq.ft. (109.8 sq.m.) approx.

For illustrative purposes only. Decorative finishes, fixtures, fittings and furnishings do not represent the current state of the property. Measurements are approximate. Not to scale. Made with Metropix © 2021.

### **ENTRANCE HALL**

LOUNGE 14' 6" x 12' 6" (4.43m x 3.83m)

**DINING ROOM** 14' 0" x 12' 0" (4.27m x 3.67m)

**KITCHEN** 10' 2" x 7' 4" (3.1m x 2.24m)

STAIRS TO THE FIRST FLOOR

### LANDING

**BEDROOM 1** 14' 3" x 11' 1" (4.35m x 3.4m)

**BEDROOM 2** 14' 0" x 11' 1" (4.27m x 3.4m)

**BEDROOM 3** 8' 8" x 8' 2" (2.65m x 2.51m)

**BATHROOM** 

SEPA RATE WC

FRONT AND REAR GARDENS

**GARAGE** 