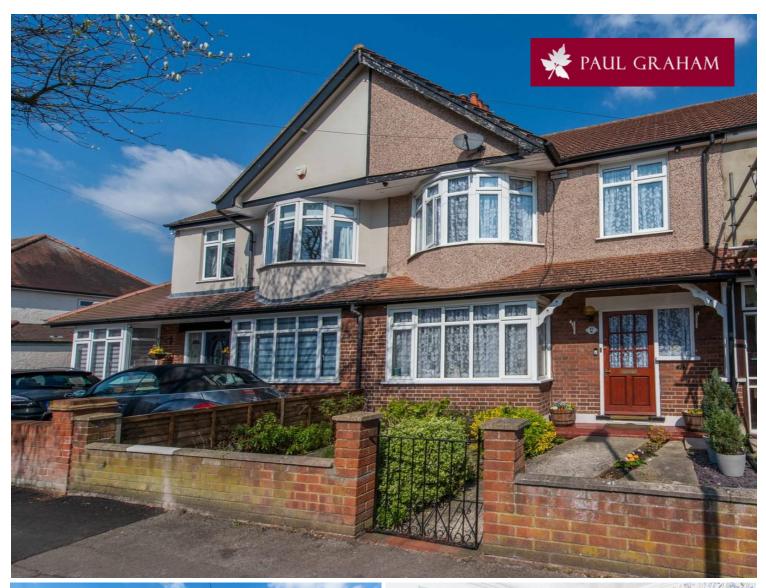

91 Godalming Avenue, Wallington, Surrey, SM6 8NT | £515,000

Located close to popular schools including Highview and Bandon Hill primary schools and Wilson's School for Boys and local shops, this spacious three bedroom family house benefits from two good size reception rooms and fitted kitchen. The first floor boasts three good size bedrooms, a family bathroom and separate Wc. There are well maintained front and rear gardens with a detached garage and off street parking to the rear.