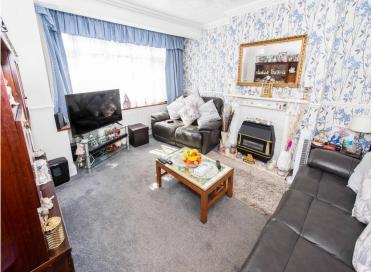

### **ENTRANCE HALL**

LOUNGE 14' 6" x 12' 6" (4.43m x 3.83m)

**DINING ROOM** 14' 0" x 12' 0" (4.27m x 3.67m)

**KITCHEN** 10' 2" x 7' 4" (3.1m x 2.24m)

STAIRS TO THE FIRST FLOOR