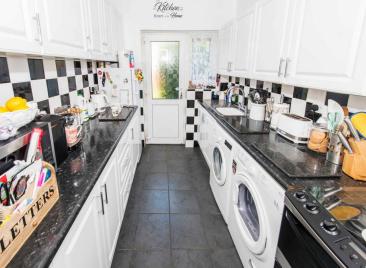

91 Godalming Avenue, Wallington, Surrey, SM6 8NT | £515,000

Located close to popular schools including Highview and Bandon Hill primary schools and Wilson's School for Boys and local shops, this spacious three bedroom family house benefits from two good size reception rooms and fitted kitchen. The first floor boasts three good size bedrooms, a family bathroom and separate Wc. There are well maintained front and rear gardens with a detached garage and off street parking to the rear.

### **ENTRANCE HALL**

LOUNGE 14' 6" x 12' 6" (4.43m x 3.83m)

**DINING ROOM** 14' 0" x 12' 0" (4.27m x 3.67m)

**KITCHEN** 10' 2" x 7' 4" (3.1m x 2.24m)

STAIRS TO THE FIRST FLOOR