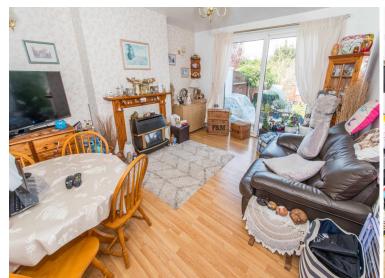

91 Godalming Avenue, Wallington, Surrey, SM6 8NT | £515,000

Located close to popular schools including Highview and Bandon Hill primary schools and Wilson's School for Boys and local shops, this spacious three bedroom family house benefits from two good size reception rooms and fitted kitchen. The first floor boasts three good size bedrooms, a family bathroom and separate Wc. There are well maintained front and rear gardens with a detached garage and off street parking to the rear.

### **ENTRANCE HALL**

LOUNGE 14' 6" x 12' 6" (4.43m x 3.83m)

**DINING ROOM** 14' 0" x 12' 0" (4.27m x 3.67m)

**KITCHEN** 10' 2" x 7' 4" (3.1m x 2.24m)

STAIRS TO THE FIRST FLOOR