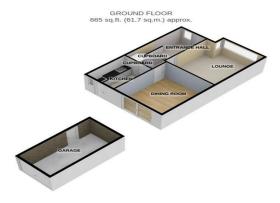

1ST FLOOR 517 sq.ft. (48.0 sq.m.) approx.

TOTAL FLOOR AREA: 1181 sq.ft. (109.8 sq.m.) approx.

For illustrative purposes only. Decorative finishes, fixtures, fittings and furnishings do not represent the current state of the property. Measurements are approximate. Not to scale. Made with Metropix © 2021.

### **ENTRANCE HALL**

LOUNGE 14' 6" x 12' 6" (4.43m x 3.83m)

**DINING ROOM** 14' 0" x 12' 0" (4.27m x 3.67m)

**KITCHEN** 10' 2" x 7' 4" (3.1m x 2.24m)

STAIRS TO THE FIRST FLOOR

### LANDING

**BEDROOM 1** 14' 3" x 11' 1" (4.35m x 3.4m)

**BEDROOM 2** 14' 0" x 11' 1" (4.27m x 3.4m)

**BEDROOM 3** 8' 8" x 8' 2" (2.65m x 2.51m)

**BATHROOM** 

SEPA RATE WC

FRONT AND REAR GARDENS

**GARAGE** 