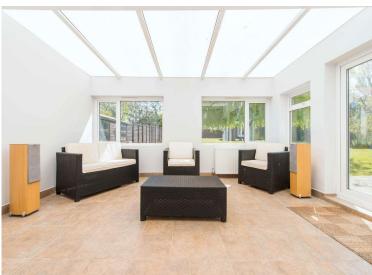

**ENTRANCE HALL** 

LOUNGE 12' 11" x 12' 2" (3.94m x 3.71m)

KITCHEN/BREAKFAST ROOM 18'2" x 12' (5.54m x 3.66m)

UTILITY ROOM 9' x 5' 7" (2.74m x 1.7m)

**CONSERVATORY** 14' 6" x 14' 2" (4.42m x 4.32m)

**BEDROOM 1** 17'7" x 16' 4" (5.38m x 5.0m)