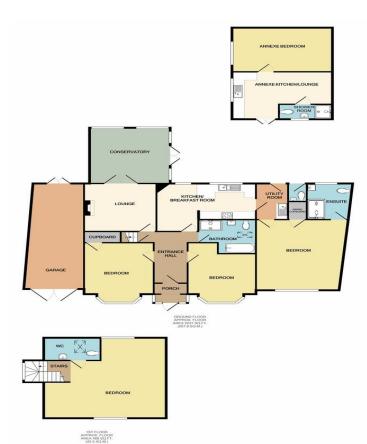

**ENTRANCE HALL** 

LOUNGE 12' 11" x 12' 2" (3.94m x 3.71m)

KITCHEN/BREAKFAST ROOM 18'2" x 12' (5.54m x 3.66m)

UTILITY ROOM 9' x 5' 7" (2.74m x 1.7m)

**CONSERVATORY** 14' 6" x 14' 2" (4.42m x 4.32m)

**BEDROOM 1** 17'7" x 16' 4" (5.38m x 5.0m)

**ENSUITE SHOWER ROOM** 

BEDROOM 215'3" x 12'5" (4.65m x 3.78m)

**BEDROOM 3** 15' 3" x 12' 5" (4.65m x 3.78m)

**FAMILY BATHROOM** 

STAIRS TO THE FIRST FLOOR

BEDROOM 426'9 max" x 21'2 max" (8.15m x 6.45m)

**ENSUITE WC** 