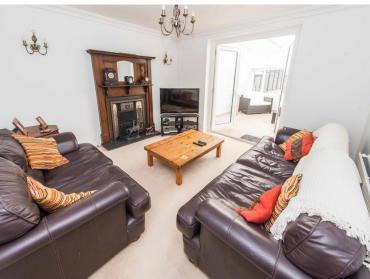

**ENTRANCE HALL** 

LOUNGE 12' 11" x 12' 2" (3.94m x 3.71m)

KITCHEN/BREAKFAST ROOM 18'2" x 12' (5.54m x 3.66m)

UTILITY ROOM 9' x 5' 7" (2.74m x 1.7m)

**CONSERVATORY** 14' 6" x 14' 2" (4.42m x 4.32m)

**BEDROOM 1** 17'7" x 16' 4" (5.38m x 5.0m)