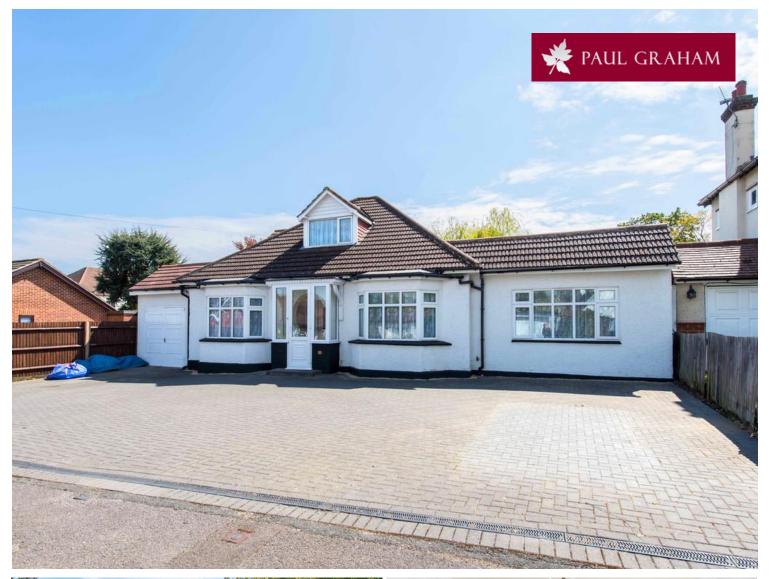

31 The Mead, South Wallington, Surrey, SM6 9DU | Guide Price £800,000

Located in a popular road close to popular schools including Wilson's, Bandon Hill and St Elpheges primary schools. The property is situated within easy reach of local bus routes and offers versatile accommodation laid out over two floors comprises of a spacious entrance hall, a good size lounge leading out to the conservatory. The modern refitted kitchen/breakfast room overlooks the garden and has a separate utility room. There are three double bedrooms on the ground floor (one boasting an en-suite shower room) and a family bathroom with jacuzzi. Upstairs there is a large bedroom and en-suite Wc. The southerly aspect rear garden featured a self contained lodge. The front provides ample off street parking and garage. No Chain