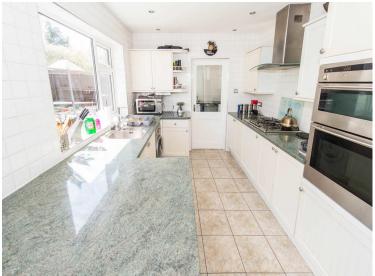

**ENTRANCE HALL** 

LOUNGE 12' 11" x 12' 2" (3.94m x 3.71m)

KITCHEN/BREAKFAST ROOM 18'2" x 12' (5.54m x 3.66m)

UTILITY ROOM 9' x 5' 7" (2.74m x 1.7m)

**CONSERVATORY** 14' 6" x 14' 2" (4.42m x 4.32m)

**BEDROOM 1** 17'7" x 16' 4" (5.38m x 5.0m)