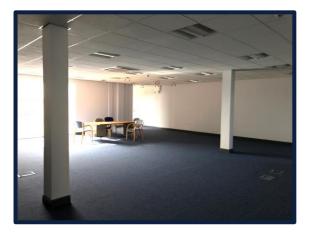

#### DESCRIPTION

The premises comprise a ground floor suite within a modern, two-storey detached building of brick construction.

Internally, there is a glazed atrium leading to a shared kitchen, toilet and meeting facilities.

The suite itself provides mainly open plan space, although 3 small private offices have been constructed within it. The offices are of a modern specification and benefit from air conditioning and raised access floors.

#### RATEABLE VALUE

The whole suite is entered into the rating list with a rateable value of £23,750.

If the suite is divided, the rateable value will be reduced.

Office Interior

Office interior

Street plan