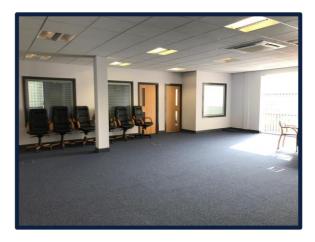

#### DESCRIPTION

The premises comprise a ground floor suite within a modern, two-storey detached building of brick construction.

Internally, there is a glazed atrium leading to a shared kitchen, toilet and meeting facilities.

The suite itself provides mainly open plan space, although 3 small private offices have been constructed within it. The offices are of a modern specification and benefit from air conditioning and raised access floors.

#### RATEABLE VALUE

The whole suite is entered into the rating list with a rateable value of £23,750.

If the suite is divided, the rateable value will be reduced.

Office Interior

Office interior

Street plan