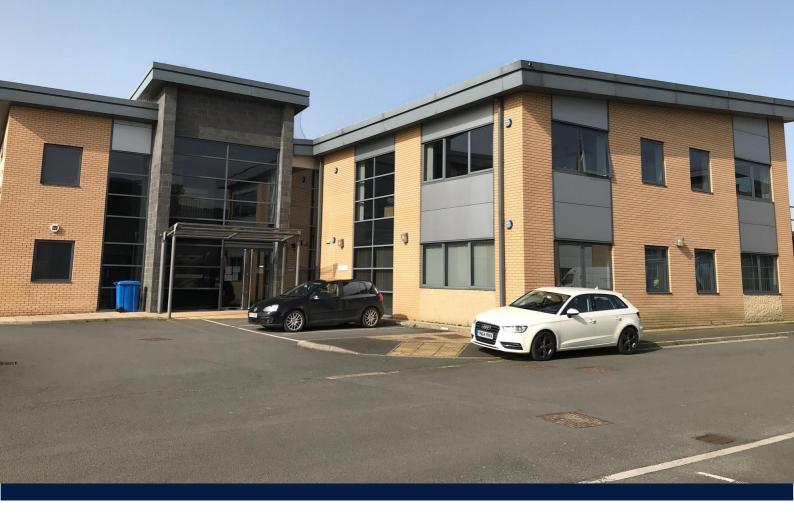

GROUND FLOOR OFFICE, TRINITY HOUSE, THURSTON ROAD, NORTHALLERTON, NORTH YORKSHIRE, DL6 2NA

- Modern Ground floor Office
- Popular business park location
- Dedicated car parking
- Available in whole or in part
- Incentives available
- Rent £22,000 per annum

The property forms part of Northallerton Business Park, which lies approximately 1 mile north of the town centre. The Park is home to a range of organisations, including North Yorkshire County Council, NHS and The Red Cross.