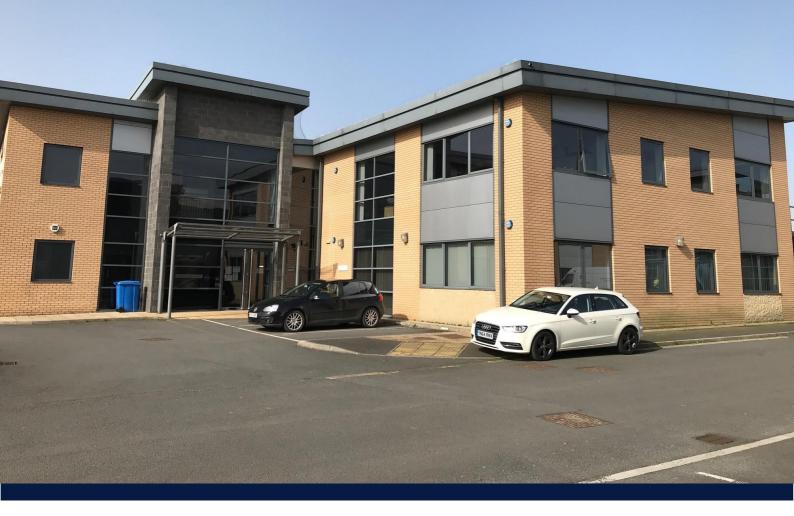

GROUND FLOOR OFFICE, TRINITY HOUSE, THURSTON ROAD, NORTHALLERTON, NORTH YORKSHIRE, DL6 2NA

- Modern Ground floor Office
- Popular business park location
- Dedicated car parking
- Available in whole or in part
- Incentives available
- Rent £22,000 per annum

The property forms part of Northallerton Business Park, which lies approximately 1 mile north of the town centre. The Park is home to a range of organisations, including North Yorkshire County Council, NHS and The Red Cross.

#### DESCRIPTION

The premises comprise a ground floor suite within a modern, two-storey detached building of brick construction.

Internally, there is a glazed atrium leading to a shared kitchen, toilet and meeting facilities.