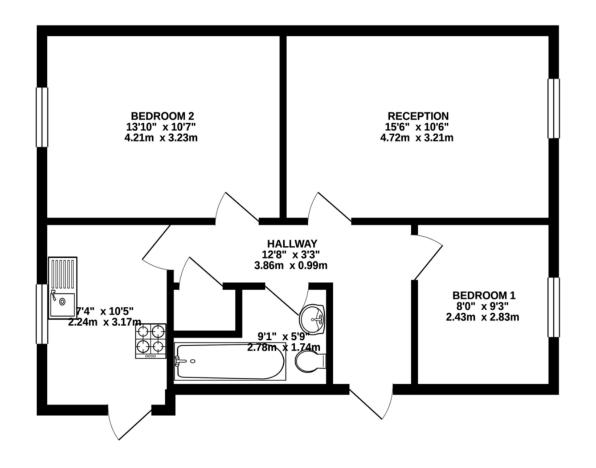

## GROUND FLOOR 588 sq.ft. (54.6 sq.m.) approx.

TOTAL FLOOR AREA: 588 sq.ft. (54.6 sq.m.) approx.

Whits every attempt has been made to ensure the accuracy of the floorplan contained here, measurements of doors, windows, norms and any other terms are approximate and or neignostablity in taken for any error, omission or miss-statement. This plan is for illustrative purposes only and should be used as such by any prospective purchaser. The services, systems and appliances shown have not been tested and no guarantee as to their operability or efficiency can be given.