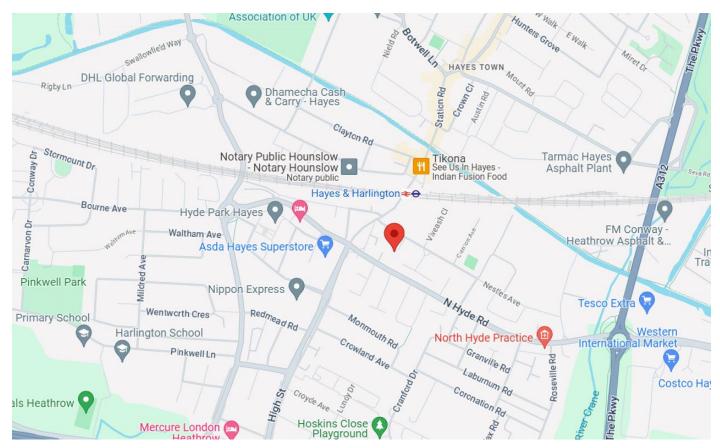

## SANDOW CRESCENT, HAYES, UB3 4QH OFFERS IN REGION OF £320,000

NO SERVICE CHARGE, NO GROUND RENT! Hiltons Estates brings to the market this Spacious Ground floor Maisonette located in Hayes, UB3! The property comprises, a large Reception area, 2 Bedrooms, hallway, Conservatory, Bathroom, and Kitchen. There is private rear garden and on street parking. Transport links are close to Heathrow, Central London, M4, A312, and A40. Local shops, schools and amenities are nearby. This property is a brilliant opportunity for first-time buyers and Ideal for Investors!!! Viewings Highly Recommended!!! Call NOW for further details! Not to be missed!

Spacious Ground floor Maisonette located in Hayes, UB3!

Private rear garden, Conservatory, and on street parking!

Transport links are close to Heathrow, Central London, M4, A312, and A40!

Brilliant opportunity for first-time buyers and Ideal for Investors!!!