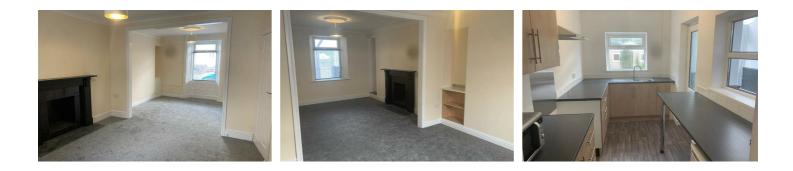

# LOUNGE/DINING ROOM

### 22'7 x 12'2 (6.88m x 3.71m)

Feature fire surround. Two radiators. Upvc double glazed window to front. Upvc double glazed window to rear. Understairs storage cupboard.

# **KITCHEN**

#### 11'10 x 6'6 (3.61m x 1.98m)

Fitted with a range of wall and base units, space for cooker, stainless steel sink unit. Upvc double glazed window to rear and side. Upvc door to side gives access to sun room. Space for fridge/freezer. Extractor hood.