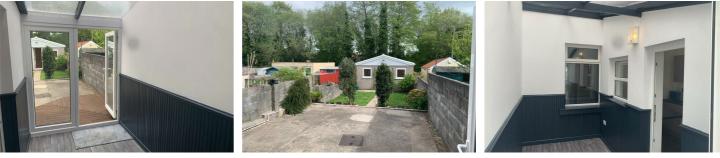

# **SUNROOM**

# **FXTFRNA**I

Garden with decked area. Laid to lawn with path giving access to double garage with office/gym which is accessed via rear lane.

# **OFFICE/GYM**

10'1 x 15'2 (3.07m x 4.62m)

Door to front. Two windows to front. Access to garage.

# GARAGE

14'7 x 15'2 (4.45m x 4.62m)