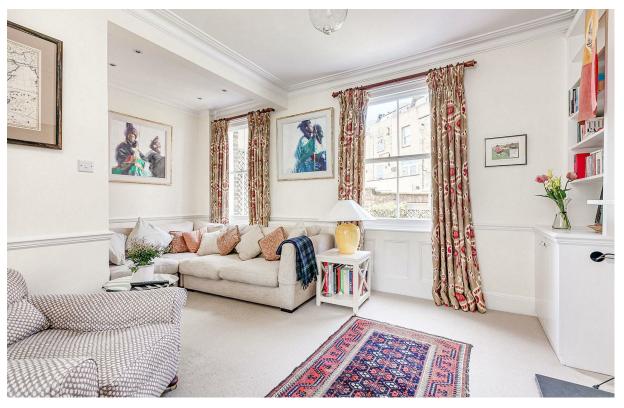

SQ M

The house has a lovely balance and benefits from excellent light throughout. The lower ground floor comprises a large kitchen/breakfast room with useful access to the front of the house, utility room and at the back is a pretty patio garden which will get plenty of light from the west. The raised floor has a double reception, the first floor two double bedrooms, a single bedroom/study and a family bathroom with the master suite on the second floor.

- Large kitchen/breakfast room
- Three double bedrooms
- Study/4th bedroom
- Double reception room
- Pretty patio garden
- Villes
- Utility room
- Two bathrooms
- Chain Free

020 7384 6790 mathew@brik.co.uk