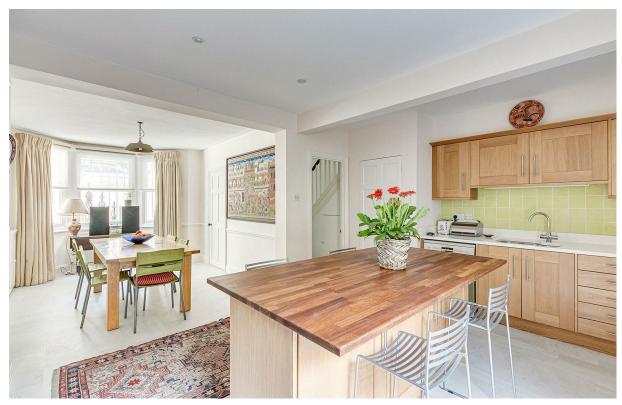

SQ M

The house has a lovely balance and benefits from excellent light throughout. The lower ground floor comprises a large kitchen/breakfast room with useful access to the front of the house, utility room and at the back is a pretty patio garden which will get plenty of light from the west. The raised floor has a double reception, the first floor two double bedrooms, a single bedroom/study and a family bathroom with the master suite on the second floor.

- Large kitchen/breakfast room
- Three double bedrooms
- Study/4th bedroom
- Double reception room
- Pretty patio garden
- Villes
- Utility room
- Two bathrooms
- Chain Free

020 7384 6790 mathew@brik.co.uk