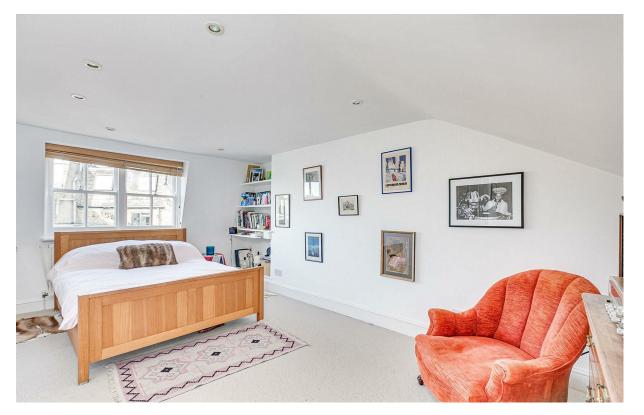

SQ M

The house has a lovely balance and benefits from excellent light throughout. The lower ground floor comprises a large kitchen/breakfast room with useful access to the front of the house, utility room and at the back is a pretty patio garden which will get plenty of light from the west. The raised floor has a double reception, the first floor two double bedrooms, a single bedroom/study and a family bathroom with the master suite on the second floor.