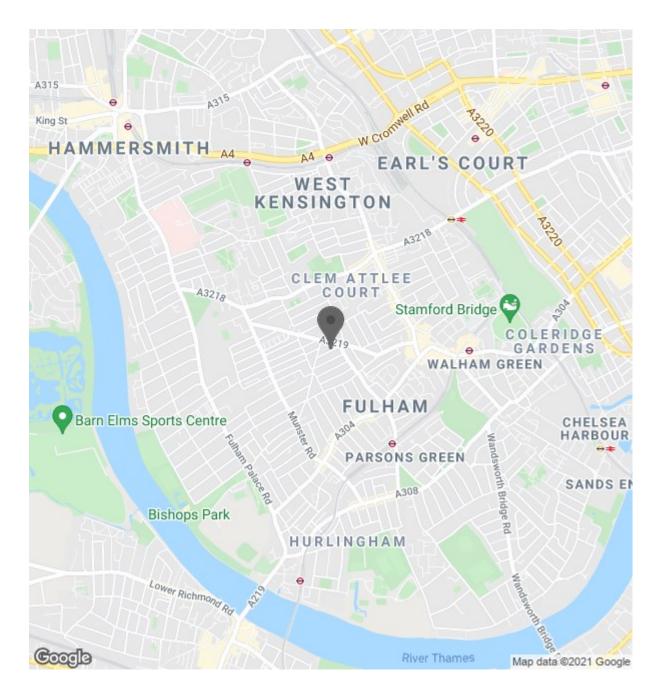

Parkville Road is located in a prime position, equidistant from Fulham Broadway and Parsons Green and not far from the cafes, restaurants and amenities of the Fulham Road including Bishops Park and the Thames. There are several supermarkets nearby, including Waitrose and Wholefoods. The closest underground station is Parsons Green (District Line, Zone 2) only 0.5 miles away

## Location

SQ FT

0000

SQ M

The floor plan is not to scale and measurements and areas shown are approximate and therefore should be used for illustrative purposes only. The plan has been prepared in accordance with the RICS code of Measuring Practice and whilst we have confidence in the information produced, it must not be relied on. If there is any aspect of particular importance, you should carry out or commission your own inspection of the property.