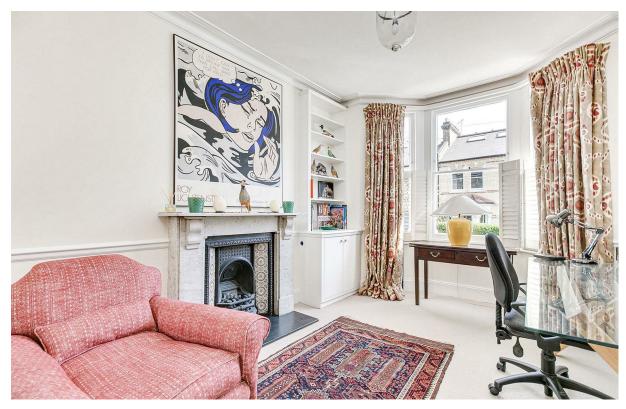

SQ M

The house has a lovely balance and benefits from excellent light throughout. The lower ground floor comprises a large kitchen/breakfast room with useful access to the front of the house, utility room and at the back is a pretty patio garden which will get plenty of light from the west. The raised floor has a double reception, the first floor two double bedrooms, a single bedroom/study and a family bathroom with the master suite on the second floor.

- Large kitchen/breakfast room
- Three double bedrooms
- Study/4th bedroom
- Double reception room
- Pretty patio garden
- Villes
- Utility room
- Two bathrooms
- Chain Free

020 7384 6790 mathew@brik.co.uk