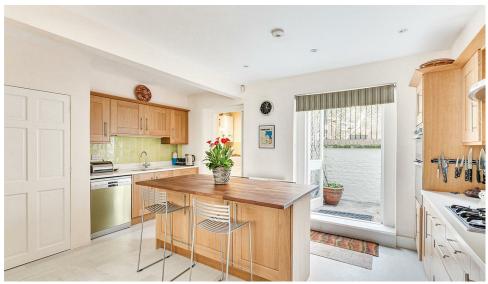

SQ M

The house has a lovely balance and benefits from excellent light throughout. The lower ground floor comprises a large kitchen/breakfast room with useful access to the front of the house, utility room and at the back is a pretty patio garden which will get plenty of light from the west. The raised floor has a double reception, the first floor two double bedrooms, a single bedroom/study and a family bathroom with the master suite on the second floor.

- Large kitchen/breakfast room
- Three double bedrooms
- Study/4th bedroom
- Double reception room
- Pretty patio garden
- Villes
- Utility room
- Two bathrooms
- Chain Free

020 7384 6790 mathew@brik.co.uk