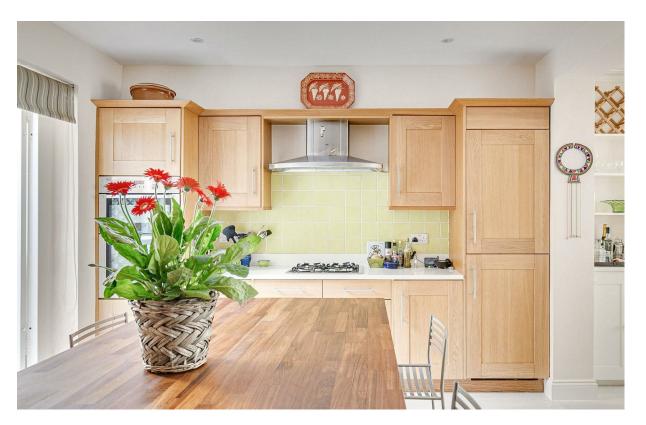

SQ M

The house has a lovely balance and benefits from excellent light throughout. The lower ground floor comprises a large kitchen/breakfast room with useful access to the front of the house, utility room and at the back is a pretty patio garden which will get plenty of light from the west. The raised floor has a double reception, the first floor two double bedrooms, a single bedroom/study and a family bathroom with the master suite on the second floor.

- Large kitchen/breakfast room
- Three double bedrooms
- Study/4th bedroom
- Double reception room
- Pretty patio garden
- Villes
- Utility room
- Two bathrooms
- Chain Free

020 7384 6790 mathew@brik.co.uk