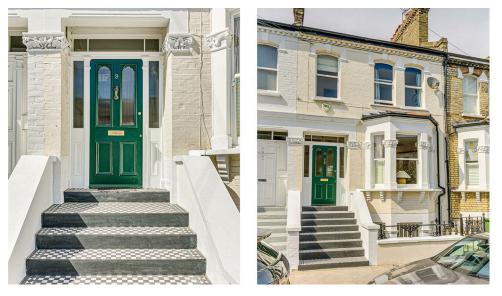

Parkville Road is located in a prime position, equidistant from Fulham Broadway and Parsons Green and not far from the cafes, restaurants and amenities of the Fulham Road including Bishops Park and the Thames. There are several supermarkets nearby, including Waitrose and Wholefoods. The closest underground station is Parsons Green (District Line, Zone 2) only 0.5 miles away