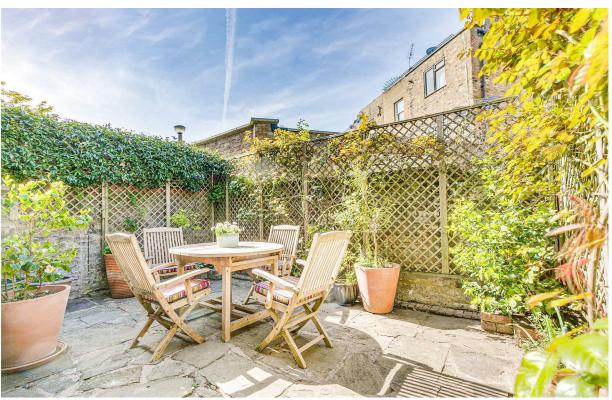

SQ M

The house has a lovely balance and benefits from excellent light throughout. The lower ground floor comprises a large kitchen/breakfast room with useful access to the front of the house, utility room and at the back is a pretty patio garden which will get plenty of light from the west. The raised floor has a double reception, the first floor two double bedrooms, a single bedroom/study and a family bathroom with the master suite on the second floor.

- Large kitchen/breakfast room
- Three double bedrooms
- Study/4th bedroom
- Double reception room
- Pretty patio garden
- Villes
- Utility room
- Two bathrooms
- Chain Free

020 7384 6790 mathew@brik.co.uk