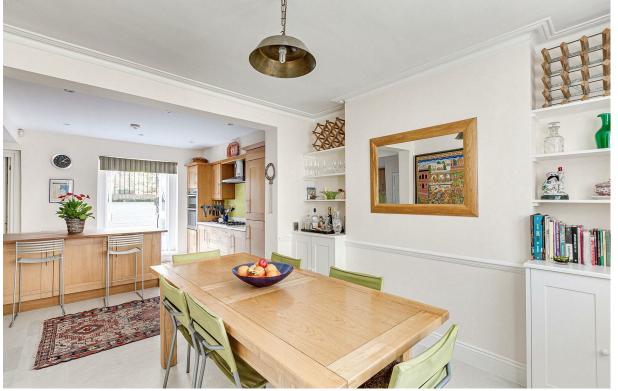

SQ M

The house has a lovely balance and benefits from excellent light throughout. The lower ground floor comprises a large kitchen/breakfast room with useful access to the front of the house, utility room and at the back is a pretty patio garden which will get plenty of light from the west. The raised floor has a double reception, the first floor two double bedrooms, a single bedroom/study and a family bathroom with the master suite on the second floor.

- Large kitchen/breakfast room
- Three double bedrooms
- Study/4th bedroom
- Double reception room
- Pretty patio garden
- Villes
- Utility room
- Two bathrooms
- Chain Free

020 7384 6790 mathew@brik.co.uk