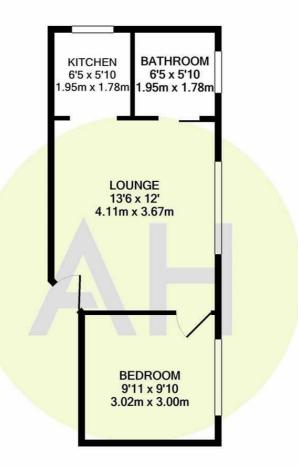

### DIMENSIONS

**FLOOR PLANS** 

#### TOTAL APPROX. FLOOR AREA 335 SQ.FT. (31.2 SQ.M.)

Whilst every attempt has been made to ensure the accuracy of the floor plan contained here, measurements of doors, windows, rooms and any other items are approximate and no responsibility is taken for any error, omission, or mis-statement. This plan is for illustrative purposes only and should be used as such by any prospective purchaser. The services, systems and appliances shown have not been tested and no guarantee as to their operability or efficiency can be given Made with Metropix ©2021