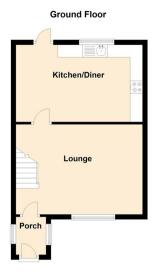

Briefly comprising to the ground floor:- entrance porch, spacious open plan lounge with access hatch to the cellar providing excellent storage and a modern kitchen-diner with fitted units. To the first floor there are two bedrooms and a modern family bathroom with shower over the bath. The property benefits from gas central heating and double glazing. Externally there is a garden to the front and courtyard to the rear. Further benefits include a loft boarded for storage with Velux windows and power.

Lounge 16'8" x 11'11" (5.09 x 3.64)

Kitchen 16'6" x 10'1" (5.05 x 3.08)

Bedroom One 11'8" x 13'3" (3.57 x 4.04)

Bedroom Two 10'6" x 10'10" (3.21 x 3.32)