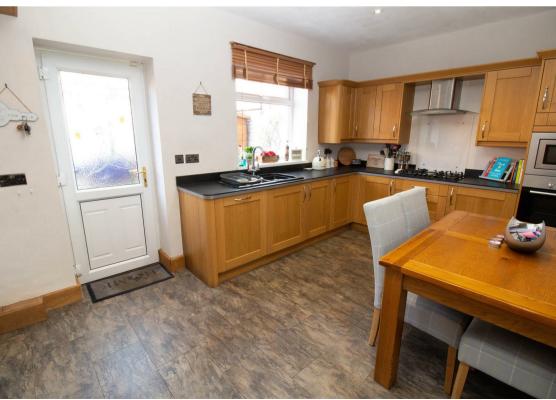

Briefly comprising to the ground floor:- entrance porch, spacious open plan lounge with access hatch to the cellar providing excellent storage and a modern kitchen-diner with fitted units. To the first floor there are two bedrooms and a modern family bathroom with shower over the bath. The property benefits from gas central heating and double glazing. Externally there is a garden to the front and courtyard to the rear. Further benefits include a loft boarded for storage with Velux windows and power.

Lounge 16'8" x 11'11" (5.09 x 3.64)

Kitchen 16'6" x 10'1" (5.05 x 3.08)

Bedroom One 11'8" x 13'3" (3.57 x 4.04)

Bedroom Two 10'6" x 10'10" (3.21 x 3.32)