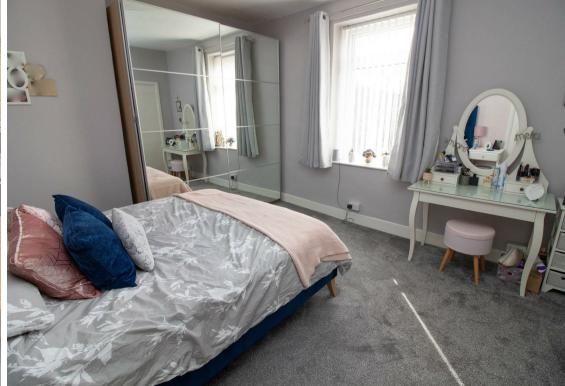

Briefly comprising to the ground floor:- entrance porch, spacious open plan lounge with access hatch to the cellar providing excellent storage and a modern kitchen-diner with fitted units. To the first floor there are two bedrooms and a modern family bathroom with shower over the bath. The property benefits from gas central heating and double glazing. Externally there is a garden to the front and courtyard to the rear. Further benefits include a loft boarded for storage with Velux windows and power.

Lounge 16'8" x 11'11" (5.09 x 3.64)

Kitchen 16'6" x 10'1" (5.05 x 3.08)

Bedroom One 11'8" x 13'3" (3.57 x 4.04)

Bedroom Two 10'6" x 10'10" (3.21 x 3.32)