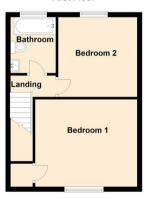

Briefly comprising to the ground floor:- entrance porch, spacious open plan lounge with access hatch to the cellar providing excellent storage and a modern kitchen-diner with fitted units. To the first floor there are two bedrooms and a modern family bathroom with shower over the bath. The property benefits from gas central heating and double glazing. Externally there is a garden to the front and courtyard to the rear. Further benefits include a loft boarded for storage with Velux windows and power.

Lounge 16'8" x 11'11" (5.09 x 3.64)

Kitchen 16'6" x 10'1" (5.05 x 3.08)

Bedroom One 11'8" x 13'3" (3.57 x 4.04)

Bedroom Two 10'6" x 10'10" (3.21 x 3.32)