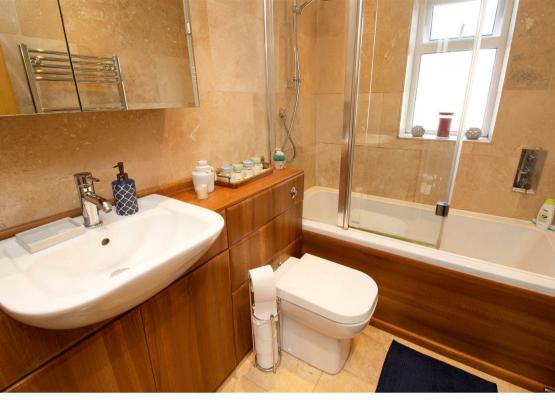

Briefly comprising to the ground floor:- entrance porch, spacious open plan lounge with access hatch to the cellar providing excellent storage and a modern kitchen-diner with fitted units. To the first floor there are two bedrooms and a modern family bathroom with shower over the bath. The property benefits from gas central heating and double glazing. Externally there is a garden to the front and courtyard to the rear. Further benefits include a loft boarded for storage with Velux windows and power.