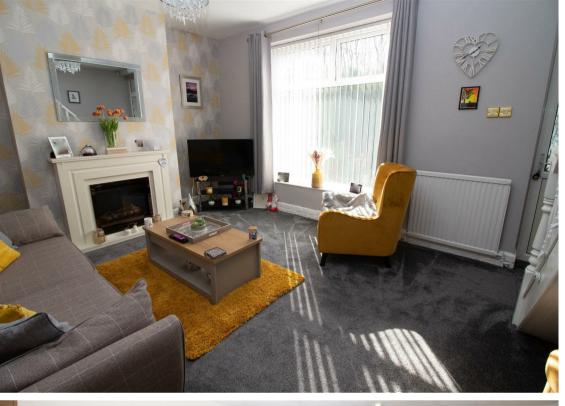

Briefly comprising to the ground floor:- entrance porch, spacious open plan lounge with access hatch to the cellar providing excellent storage and a modern kitchen-diner with fitted units. To the first floor there are two bedrooms and a modern family bathroom with shower over the bath. The property benefits from gas central heating and double glazing. Externally there is a garden to the front and courtyard to the rear. Further benefits include a loft boarded for storage with Velux windows and power.

Lounge 16'8" x 11'11" (5.09 x 3.64)

Kitchen 16'6" x 10'1" (5.05 x 3.08)

Bedroom One 11'8" x 13'3" (3.57 x 4.04)

Bedroom Two 10'6" x 10'10" (3.21 x 3.32)