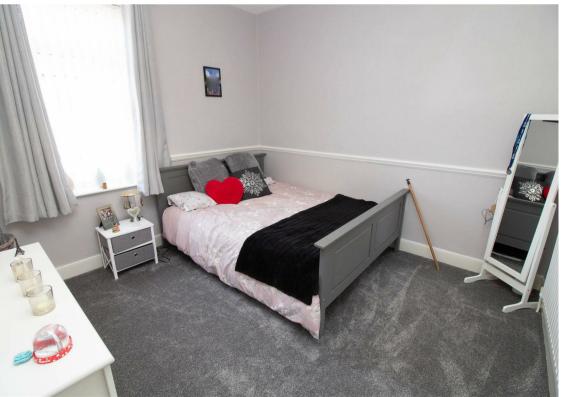

Briefly comprising to the ground floor:- entrance porch, spacious open plan lounge with access hatch to the cellar providing excellent storage and a modern kitchen-diner with fitted units. To the first floor there are two bedrooms and a modern family bathroom with shower over the bath. The property benefits from gas central heating and double glazing. Externally there is a garden to the front and courtyard to the rear. Further benefits include a loft boarded for storage with Velux windows and power.

Lounge 16'8" x 11'11" (5.09 x 3.64)

Kitchen 16'6" x 10'1" (5.05 x 3.08)

Bedroom One 11'8" x 13'3" (3.57 x 4.04)

Bedroom Two 10'6" x 10'10" (3.21 x 3.32)