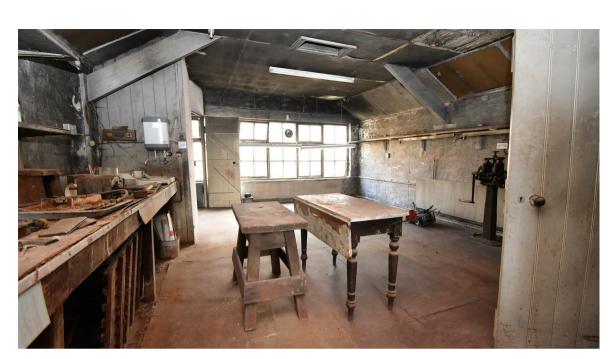

## HUDSON

An attractive PERIOD TERRACED HOUSE with WORKSHOP and range of OFFICES to the rear, requiring a FULL **PROGRAMME OF RENOVATION yet** offers TREMENDOUS POTENTIAL, subject to planning consent.

- Period Terraced House
- Two Reception Rooms
- Kitchen & Separate Breakfast Room
- Two Double Bedrooms
- Third Bedroom/Dressing Room or Potential En-Suite
- House Bathroom
- Separate WC
- Rear Courtyard
- Two Storey Workshop
- Offices