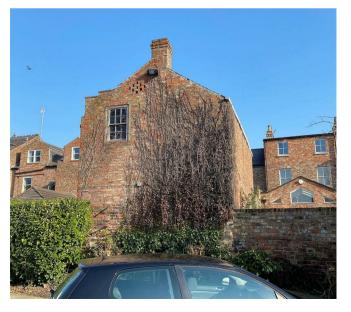

## HUDSON

An attractive PERIOD TERRACED HOUSE with WORKSHOP and range of OFFICES to the rear, requiring a FULL **PROGRAMME OF RENOVATION yet** offers TREMENDOUS POTENTIAL, subject to planning consent.

- Period Terraced House
- Two Reception Rooms
- Kitchen & Separate Breakfast Room
- Two Double Bedrooms
- Third Bedroom/Dressing Room or Potential En-Suite
- House Bathroom
- Separate WC
- Rear Courtyard
- Two Storey Workshop
- Offices