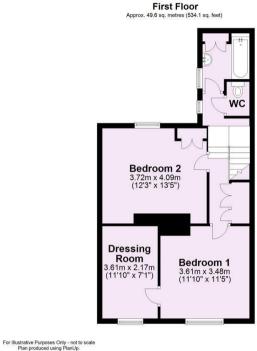

## HUDSON

An attractive PERIOD TERRACED HOUSE with WORKSHOP and range of OFFICES to the rear, requiring a FULL **PROGRAMME OF RENOVATION yet** offers TREMENDOUS POTENTIAL, subject to planning consent.

- Period Terraced House
- Two Reception Rooms
- Kitchen & Separate Breakfast Room
- Two Double Bedrooms
- Third Bedroom/Dressing Room or Potential En-Suite
- House Bathroom
- Separate WC
- Rear Courtyard
- Two Storey Workshop
- Offices