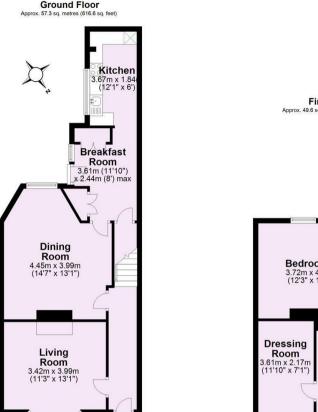

## HUDSON

An attractive PERIOD TERRACED HOUSE with WORKSHOP and range of OFFICES to the rear, requiring a FULL **PROGRAMME OF RENOVATION yet** offers TREMENDOUS POTENTIAL, subject to planning consent.

- Period Terraced House
- Two Reception Rooms
- Kitchen & Separate Breakfast Room
- Two Double Bedrooms
- Third Bedroom/Dressing Room or Potential En-Suite
- House Bathroom
- Separate WC
- Rear Courtyard
- Two Storey Workshop
- Offices