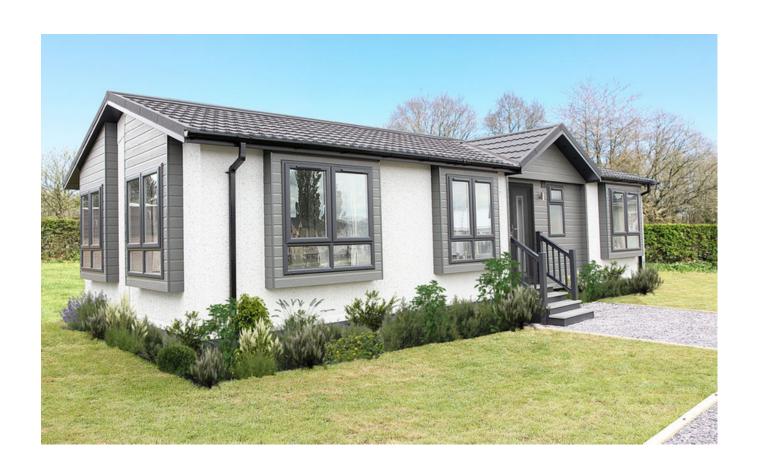

## Forest Edge Court

Thetford, Norfolk, IP24

Omar Image (45x20)

### Great Hockham, Thetford, Norfolk, IP24

The exterior of the Omar Image bungalow park home benefits from boxed out windows, vaulted ceilings and private parking. The lounge is furnished with modern and stylish furniture and a contemporary, wall mounted electric fire. The kitchen and dining area features plenty of storage and worktop space with integrated appliances including a fridge freezer, dishwasher and washing machine. The double bedrooms both feature padded headboards and free standing bedside tables, the master bedroom has an en suite and fitted wardrobes.