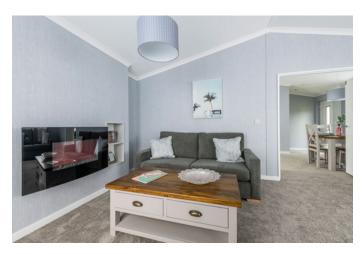

### Great Hockham, Thetford, Norfolk, IP24

The exterior of the Omar Image bungalow park home benefits from boxed out windows, vaulted ceilings and private parking. The lounge is furnished with modern and stylish furniture and a contemporary, wall mounted electric fire. The kitchen and dining area features plenty of storage and worktop space with integrated appliances including a fridge freezer, dishwasher and washing machine. The double bedrooms both feature padded headboards and free standing bedside tables, the master bedroom has an en suite and fitted wardrobes.