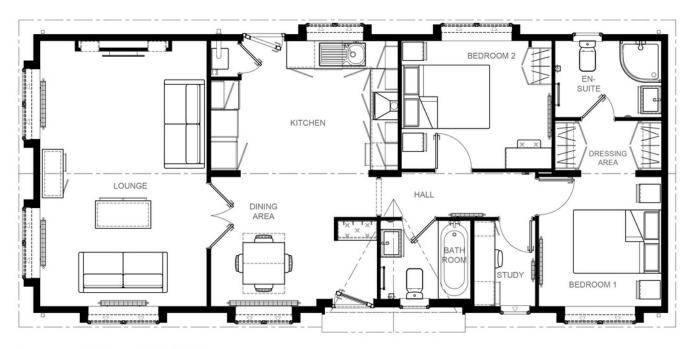

ies. Every home enjoys modern full furnishings, parking, and a welcoming community of like-minded residents.

This stunning new residential development is located is near Great Hockham, a highly sought-after village in Norfolk. This location offers residents the opportunity to enjoy a quintessential English lifestyle from its country walks, culture, history and stunning noble buildings.

- Brand new home
- Fully fitted kitchen
- Retirement property
- Over 45s
- Gated and secure community
- Pet-friendly
- Fully furnished
- Community living
- Part Exchange available



# 100% Market Value Part Exchange with Quickmove Properties

Home exchange example:

Value of your existing home....£300,000

Price of new park home....£225,000

Cash for you to enjoy.....£75,000















## Floor Plan



Image 45' x 20' 2DB

#### **CONTACT DETAILS**

0800 954 1288 sales@sellmygroup.co.uk