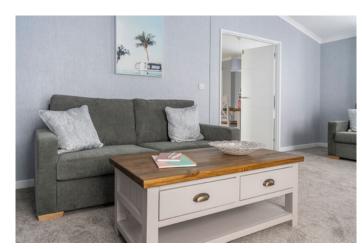

### Great Hockham, Thetford, Norfolk, IP24

The exterior of the Omar Image bungalow park home benefits from boxed out windows, vaulted ceilings and private parking. The lounge is furnished with modern and stylish furniture and a contemporary, wall mounted electric fire. The kitchen and dining area features plenty of storage and worktop space with integrated appliances including a fridge freezer, dishwasher and washing machine. The double bedrooms both feature padded headboards and free standing bedside tables, the master bedroom has an en suite and fitted wardrobes.