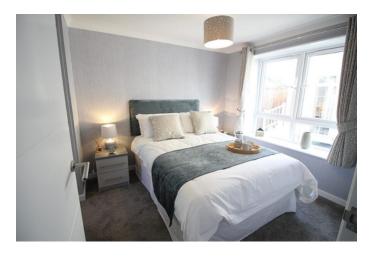

### Great Hockham, Thetford, Norfolk, IP24

The exterior of the Omar Image bungalow park home benefits from boxed out windows, vaulted ceilings and private parking. The lounge is furnished with modern and stylish furniture and a contemporary, wall mounted electric fire. The kitchen and dining area features plenty of storage and worktop space with integrated appliances including a fridge freezer, dishwasher and washing machine. The double bedrooms both feature padded headboards and free standing bedside tables, the master bedroom has an en suite and fitted wardrobes.