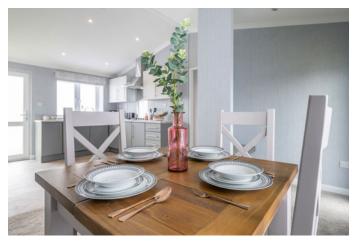

### Great Hockham, Thetford, Norfolk, IP24

The exterior of the Omar Image bungalow park home benefits from boxed out windows, vaulted ceilings and private parking. The lounge is furnished with modern and stylish furniture and a contemporary, wall mounted electric fire. The kitchen and dining area features plenty of storage and worktop space with integrated appliances including a fridge freezer, dishwasher and washing machine. The double bedrooms both feature padded headboards and free standing bedside tables, the master bedroom has an en suite and fitted wardrobes.