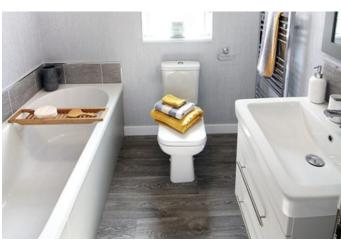

### Great Hockham, Thetford, Norfolk, IP24

The exterior of the Omar Image bungalow park home benefits from boxed out windows, vaulted ceilings and private parking. The lounge is furnished with modern and stylish furniture and a contemporary, wall mounted electric fire. The kitchen and dining area features plenty of storage and worktop space with integrated appliances including a fridge freezer, dishwasher and washing machine. The double bedrooms both feature padded headboards and free standing bedside tables, the master bedroom has an en suite and fitted wardrobes.