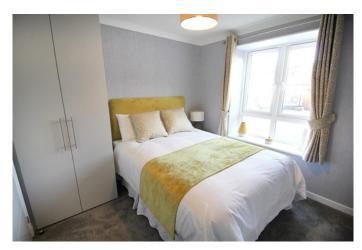

### Great Hockham, Thetford, Norfolk, IP24

The exterior of the Omar Image bungalow park home benefits from boxed out windows, vaulted ceilings and private parking. The lounge is furnished with modern and stylish furniture and a contemporary, wall mounted electric fire. The kitchen and dining area features plenty of storage and worktop space with integrated appliances including a fridge freezer, dishwasher and washing machine. The double bedrooms both feature padded headboards and free standing bedside tables, the master bedroom has an en suite and fitted wardrobes.