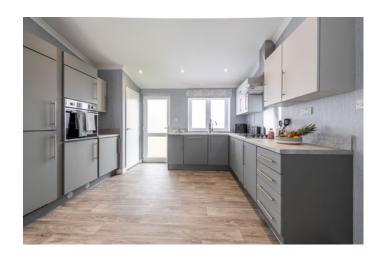

### Great Hockham, Thetford, Norfolk, IP24

The exterior of the Omar Image bungalow park home benefits from boxed out windows, vaulted ceilings and private parking. The lounge is furnished with modern and stylish furniture and a contemporary, wall mounted electric fire. The kitchen and dining area features plenty of storage and worktop space with integrated appliances including a fridge freezer, dishwasher and washing machine. The double bedrooms both feature padded headboards and free standing bedside tables, the master bedroom has an en suite and fitted wardrobes.