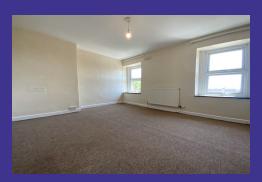

## **Property Description**

- Kitchen/Diner with an electric and gas cooker point, plumbing for a washing machine or dishwasher
- Lounge with a wood burner
- 2 Double bedrooms
- Bathroom with an electric shower over the bath and cupboard with plumbing for washing machine
- Gas central heating
- Double Glazing
- Garden with a shed