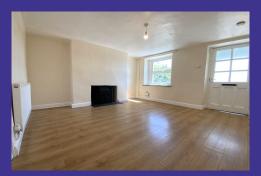

## **Property Description**

- Kitchen/Diner with an electric and gas cooker point, plumbing for a washing machine or dishwasher
- Lounge with a wood burner
- 2 Double bedrooms
- Bathroom with an electric shower over the bath and cupboard with plumbing for washing machine
- Gas central heating
- Double Glazing
- Garden with a shed