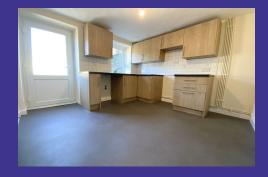

## **Property Description**

- Kitchen/Diner with an electric and gas cooker point, plumbing for a washing machine or dishwasher
- Lounge with a wood burner
- 2 Double bedrooms
- Bathroom with an electric shower over the bath and cupboard with plumbing for washing machine
- Gas central heating
- Double Glazing
- Garden with a shed