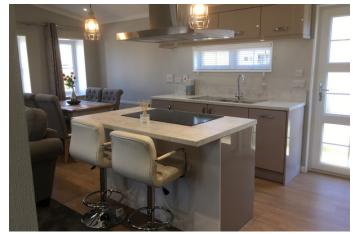

### £215,000

Builth Wells, Powys, LD2 3RP

The Tingdene Barnwell bungalow park home blends together traditional park home design with generous room layout and ample storage. The living area features comfortable furniture, an electric fire with a white surround and three box bay windows that allow natural light to stream in throughout the day.

The kitchen features integrated appliances and a stainless steel gas hob and electric oven. The spacious master bedroom features a king size divan bed, a walk in wardrobe, dressing table and an en suite. The home also features a second bedroom with a double divan bed and a study with a desk and office chair.