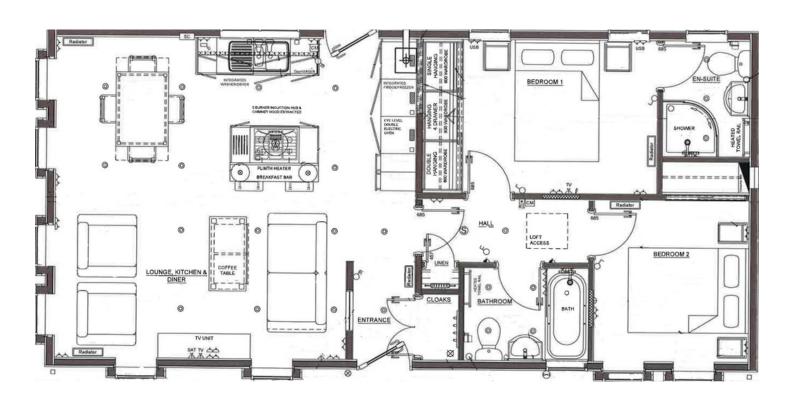

# Floor Plan

### £215,000

Builth Wells, Powys, LD2 3RP

The Tingdene Barnwell bungalow park home blends together traditional park home design with generous room layout and ample storage. The living area features comfortable furniture, an electric fire with a white surround and three box bay windows that allow natural light to stream in throughout the day.

The kitchen features integrated appliances and a stainless steel gas hob and electric oven. The spacious master bedroom features a king size divan bed, a walk in wardrobe, dressing table and an en suite. The home also features a second bedroom with a double divan bed and a study with a desk and office chair.