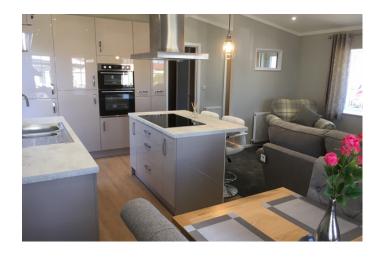

The kitchen features integrated appliances and a stainless steel gas hob and electric oven. The spacious master bedroom features a king size divan bed, a walk in wardrobe, dressing table and an en suite. The home also features a second bedroom with a double divan bed and a study with a desk and office chair.