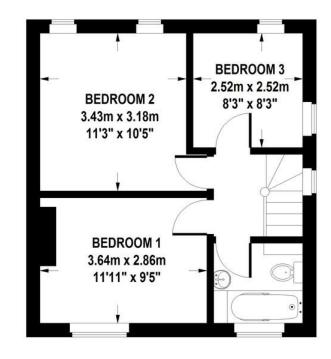

FIRST FLOOR LANDING Window to the side elevation

**BEDROOM 1.** 11' 11" x 9' 5" (3.63m x 2.87m) Central heating radiator and a uPVC window.

**BEDROOM 2.** 11' 3" x 10' 5" (3.43m x 3.18m) Central heating radiator and uPVC windows to the rear.

**BEDROOM 3.** 8' 3" x 8' 3" (2.51m x 2.51m) Central heating radiator and a uPVC window.

**BATHROOM W.C.** Smart modem three piece suite in white comprising a spa bath with a shower and a screen over, a wash hand basin and a low level w.c. Complemented by tiled splash backs and a window to the front elevation.