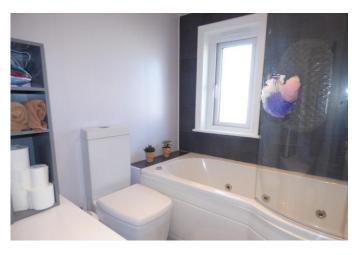

**BEDROOM 3.** 8' 3" x 8' 3" (2.51m x 2.51m) Central heating radiator and a uPVC window.

**BATHROOM W.C.** Smart modem three piece suite in white comprising a spa bath with a shower and a screen over, a wash hand basin and a low level w.c. Complemented by tiled splash backs and a window to the front elevation.