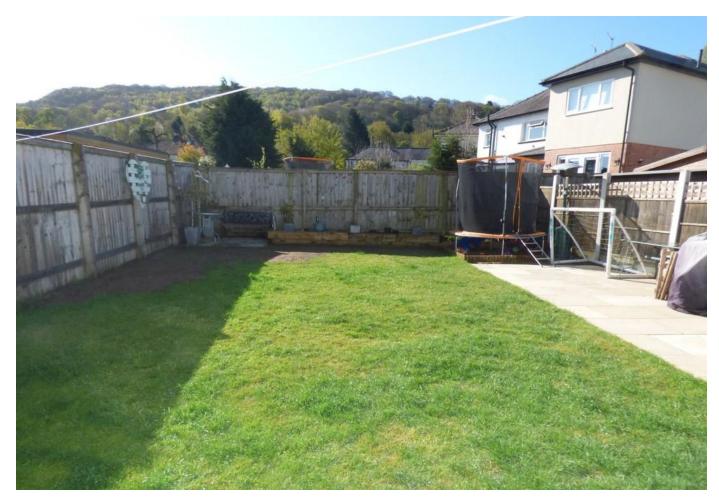

**PARKING, GARAGE & GARDENS** A lovely feature of this home is the southerly facing fully enclosed garden to the rear. Predominately laid to lawn, together with a paved patio and with modem fencing enclosing. To the front is good parking which leads to a large garage and store.