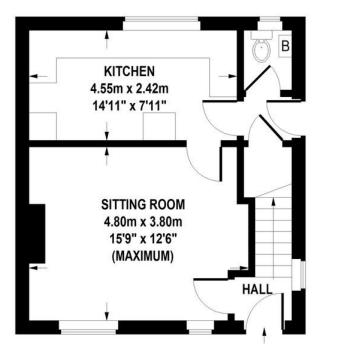

**ENTRANCE HALL** Double glazed door to the front elevation, uPVC window to the side, a central heating radiator and the staircase to the first floor.

**SITTING ROOM** 15'9" x 12'6" (4.8m x 3.81m) Gas stove inset to the chimney breast, wooden flooring, a central heating radiator and a uPVC window to the front elevation.

**DINING KITCHEN** 14' 11" x 7' 11" (4.55m x 2.41m) Smart modern appointed kitchen offering a good range of fitted units having works urfaces over and a sink unit inset. The kitchen includes a built in oven, hob with extractor hood over and a dishwasher. Plumbing for a washing machine, a central heating radiator and a uPVC window to the rear.