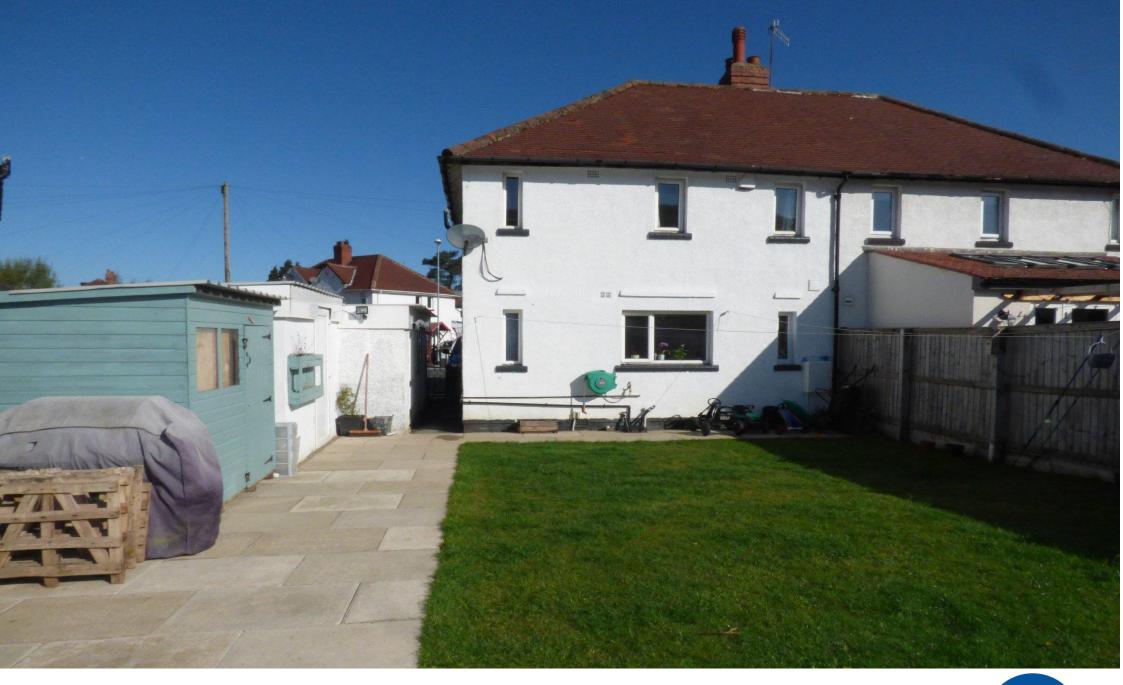

**PARKING, GARAGE & GARDENS** A lovely feature of this home is the southerly facing fully enclosed garden to the rear. Predominately laid to lawn, together with a paved patio and with modem fencing enclosing. To the front is good parking which leads to a large garage and store.