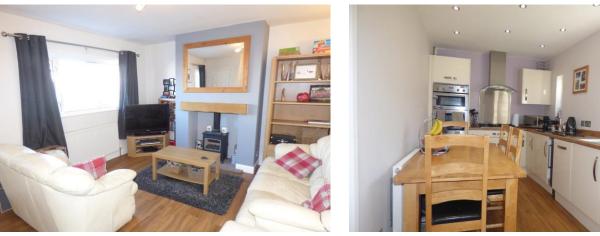

**ENTRANCE HALL** Double glazed door to the front elevation, uPVC window to the side, a central heating radiator and the staircase to the first floor.

**SITTING ROOM** 15'9" x 12'6" (4.8m x 3.81m) Gas stove inset to the chimney breast, wooden flooring, a central heating radiator and a uPVC window to the front elevation.

**DINING KITCHEN** 14' 11" x 7' 11" (4.55m x 2.41m) Smart modern appointed kitchen offering a good range of fitted units having works urfaces over and a sink unit inset. The kitchen includes a built in oven, hob with extractor hood over and a dishwasher. Plumbing for a washing machine, a central heating radiator and a uPVC window to the rear.