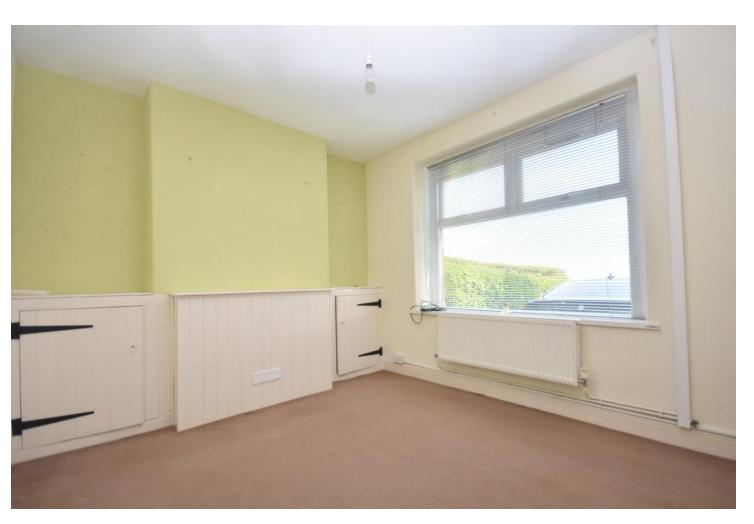

#### **FIRST FLOOR**

The first floor landing benefits from carpeted flooring and a loft hatch providing access to the loft space.

Bedroom one is a generously sized double bedroom benefiting from carpeted flooring and a double glazed uPVC window to the front elevation providing spectacular elevated countryside views.

Bedroom two enjoys carpeted flooring and a uPVC double glazed window to the side elevation. A door leads through into bedroom three which is a versatile space and enjoys carpeted flooring and a uPVC double glazed window to the side elevation.