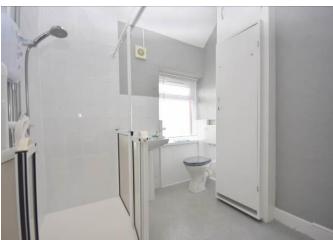

The family bathroom has been fitted with a 3-piece white suite comprising: a walk-in shower cubicle with an electric shower over, a pedestal wash-hand basin and a WC. The bathroom further benefits from vinyl flooring, a recessed storage cupboard and a double-glazed uPVC window to the rear elevation.