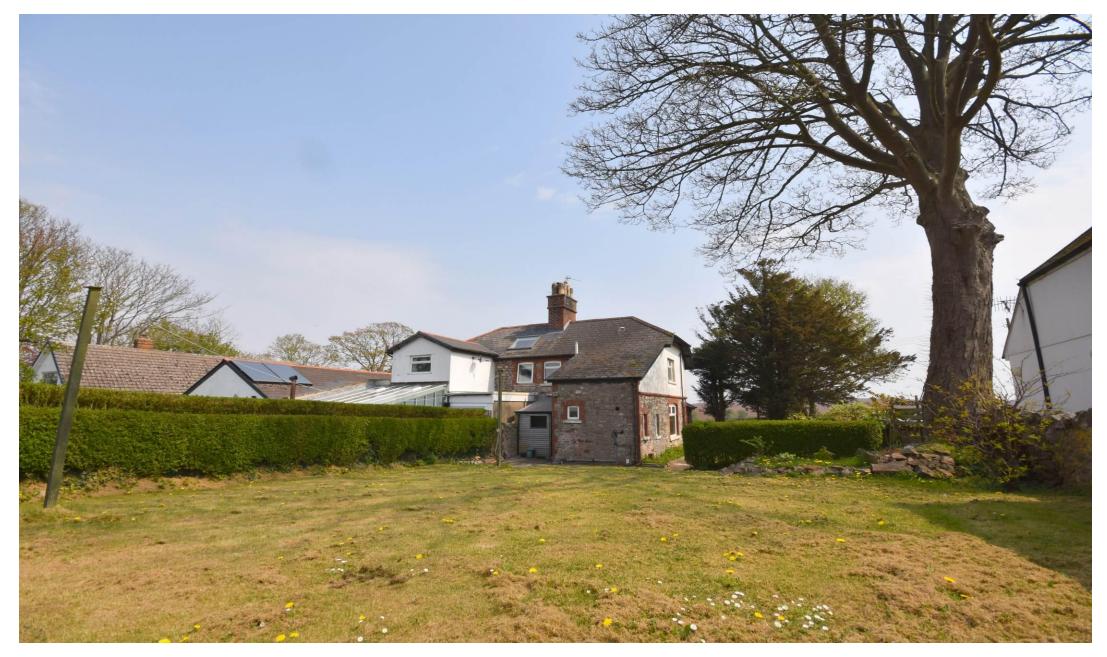

# Melrose, Swanbridge Road

Sully, Penarth, CF64 5UF

£399,950 Freehold

3 Bedrooms: 1 Bathrooms: 2 Reception Rooms

Watts & Morgan are delighted to market this three bedroom semi-detached property enjoying spectacular countryside views. Conveniently located to Penarth Town Centre, Cardiff City Centre and the M4 Motorway. In need of modernisation and offering huge potential for extension (subject to any appropriate permissions). Accommodation briefly comprises: entrance hall, living room, sitting room, kitchen and utility space. First floor landing, three spacious double bedrooms and a family bathroom. Externally the property benefits from a driveway providing off-road parking and beautifully landscaped front, large side and rear gardens. Being sold with no onward chain. EPC Rating: "TBC"

#### **GARDENS AND GROUNDS**

Melrose is approached off Swanbridge Road onto a driveway providing parking for two vehicles. The spacious garden is predominantly laid to lawn and enjoys a variety of matures hrubs and borders.