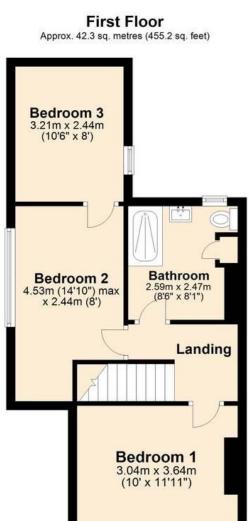

#### **FIRST FLOOR**

The first floor landing benefits from carpeted flooring and a loft hatch providing access to the loft space.

Bedroom one is a generously sized double bedroom benefiting from carpeted flooring and a double glazed uPVC window to the front elevation providing spectacular elevated countryside views.

Bedroom two enjoys carpeted flooring and a uPVC double glazed window to the side elevation. A door leads through into bedroom three which is a versatile space and enjoys carpeted flooring and a uPVC double glazed window to the side elevation.

The family bathroom has been fitted with a 3-piece white suite comprising: a walk-in shower cubicle with an electric shower over, a pedestal wash-hand basin and a WC. The bathroom further benefits from vinyl flooring, a recessed storage cupboard and a double-glazed uPVC window to the rear elevation.