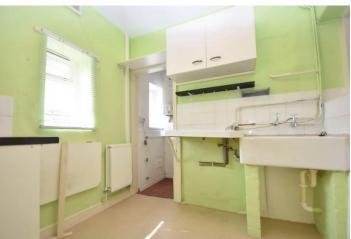

The rear sitting room benefits from carpeted flooring, an understairs storage cupboard and a large uPVC double glazed window to the side elevation.

The kitchen has been fitted with a range of base and wall units with roll top laminate work surfaces. Space and plumbing has been provided for freestanding white goods. The kitchen further benefits from vinyl flooring, a uPVC double glazed window to the side elevation, a pantry cupboard provides ample storage and houses a wall mounted 'Worcester' boiler.