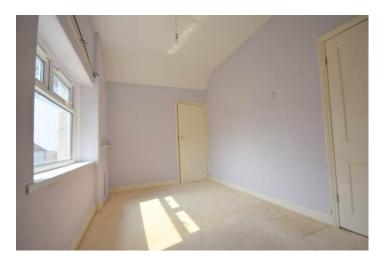

Bedroom two enjoys carpeted flooring and a uPVC double glazed window to the side elevation. A door leads through into bedroom three which is a versatile space and enjoys carpeted flooring and a uPVC double glazed window to the side elevation.