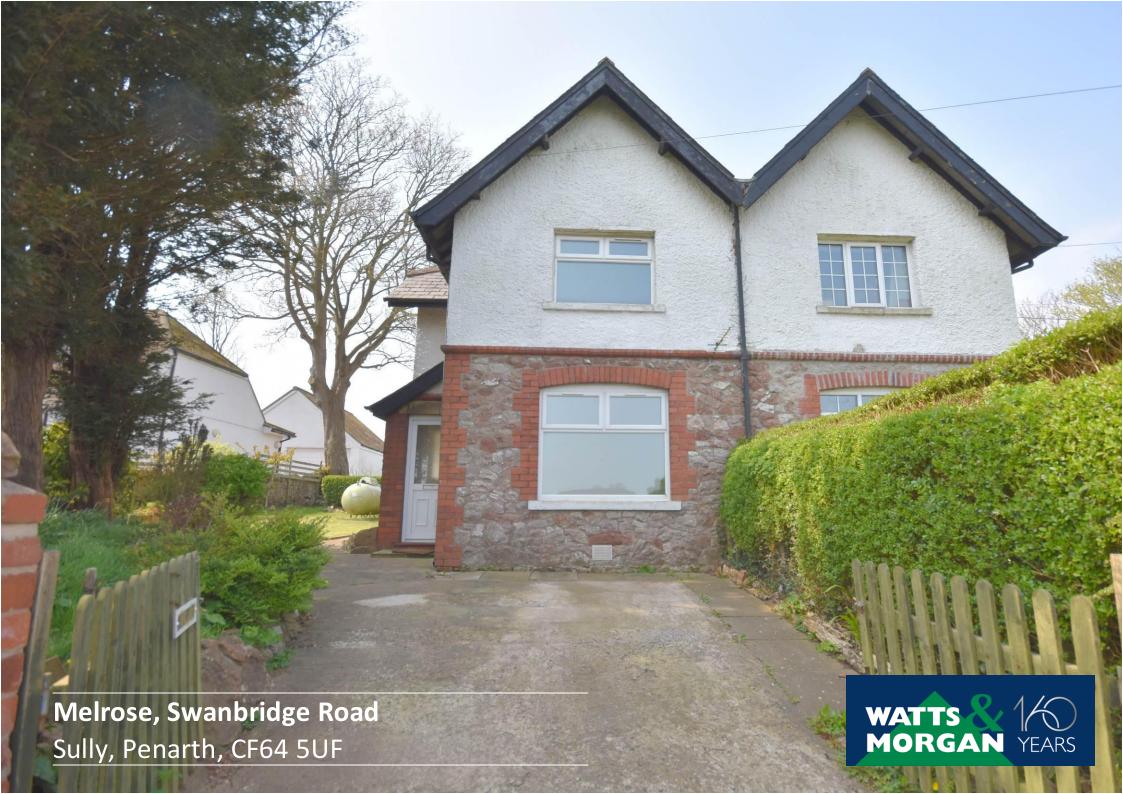

# Melrose, Swanbridge Road

Sully, Penarth, CF64 5UF

£399,950 Freehold

3 Bedrooms: 1 Bathrooms: 2 Reception Rooms

Watts & Morgan are delighted to market this three bedroom semi-detached property enjoying spectacular countryside views. Conveniently located to Penarth Town Centre, Cardiff City Centre and the M4 Motorway. In need of modernisation and offering huge potential for extension (subject to any appropriate permissions). Accommodation briefly comprises: entrance hall, living room, sitting room, kitchen and utility space. First floor landing, three spacious double bedrooms and a family bathroom. Externally the property benefits from a driveway providing off-road parking and beautifully landscaped front, large side and rear gardens. Being sold with no onward chain. EPC Rating: "TBC"

#### **GARDENS AND GROUNDS**

Melrose is approached off Swanbridge Road onto a driveway providing parking for two vehicles. The spacious garden is predominantly laid to lawn and enjoys a variety of matures hrubs and borders.