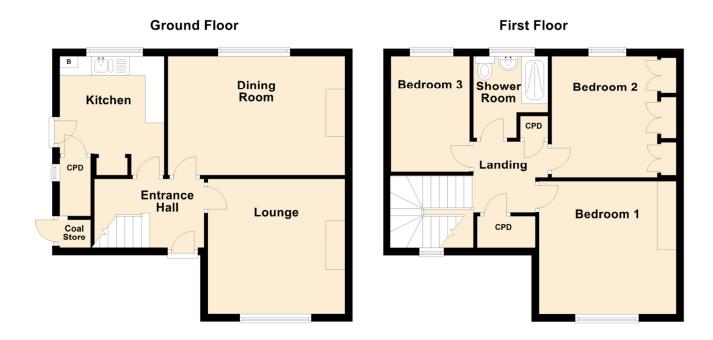

- Three Bedroom Semi-detached House
- Some Internal Updating Required
- Two Reception Rooms
- No Upward Chain

£167,000

Whincroft Avenue

Goole | DN14 6RA

EPC D

Floor plans are given for guidance purposes only and should not be taken as an accurate representation of the property

## **Ground Floor**

- ENTRANCE HALL 9' 6" x 5' 11" (2.9m x 1.8m)
- LOUNGE 11' 10" x 11' 8" (3.61m x 3.56m)
- DINING ROOM 15' 4" x 10' 5" (4.67m x 3.18m)
- KITCHEN 8' 11" x 10' 0" (2.72m x 3.05m)

## First Floor

- LANDING 6' 5" x 5' 11" (1.96m x 1.8m)
- BEDROOM ONE 11' 8" x 11' 11" (3.56m x 3.63m)
- BEDROOM TWO 10' 9" x 10' 5" (3.28m x 3.18m)
- BEDROOM THREE 6' 11" x 10' 0" (2.11m x 3.05m)
- BATHROOM 6' 5" x 7' 1" (1.96m x 2.16m)