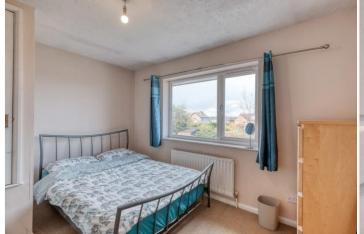

Kitchen: 9'9" x 5'8" (2.98m x 1.75m)

Lounge/Diner: 17'9" x 11'9" (5.43m x 3.59m) max

Stairs To First Floor Landing

Master Bedroom: 11'9" x 10'0" (3.59m x 3.07m)

Bedroom Two: 9'1" x 11'9" (2.79m x 3.59m) max