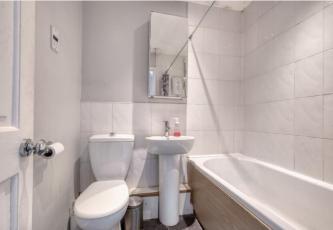

Description: This property has been well presented with the accommodation briefly comprising:- The kitchen with a range of fitted units, integrated oven and hob, front aspect window and space for free standing appliances. The lounge/diner with opening doors to the rear garden and space for a table and chairs for more comfortable dining. A rising staircase leads from the hall to the first floor and offers two double bedrooms and the main bathroom with a bath and shower over, sink and WC.

Bathroom: 5'7" x 5'11" (1.71m x 1.82m)