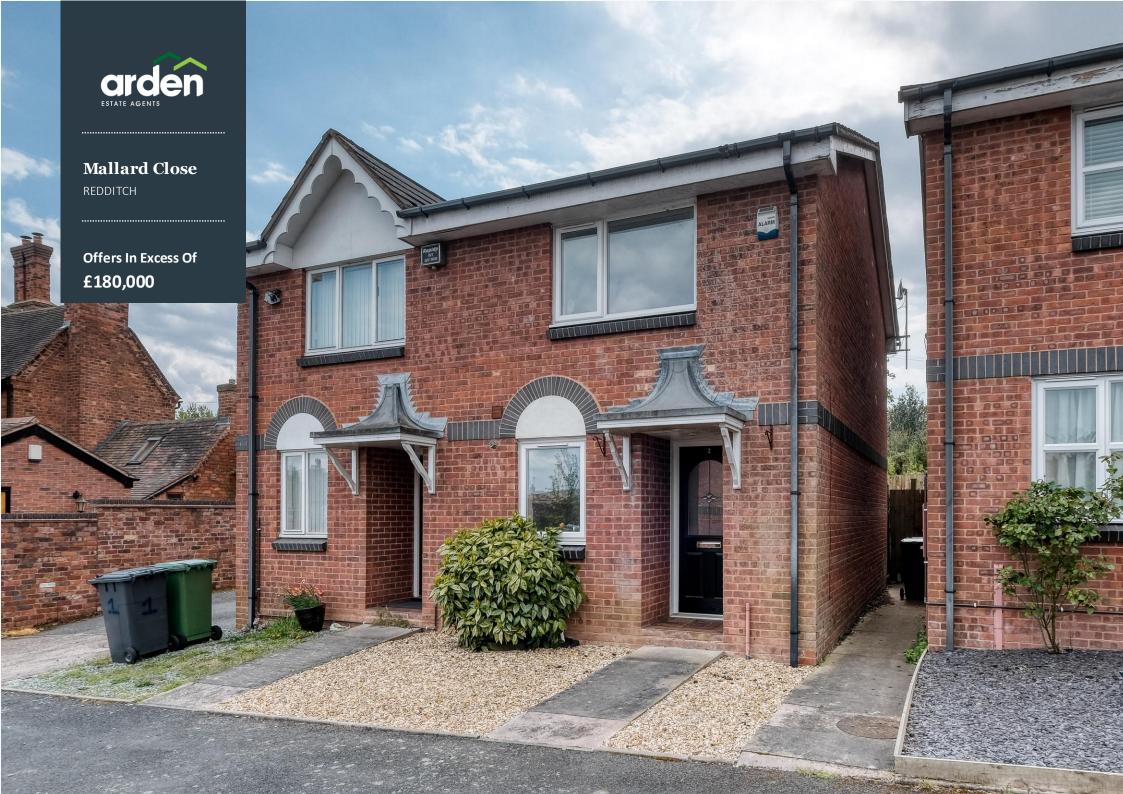

## Two Bedroom Semi Detached Property

- SEMI DETACHED
- TWO DOUBLE BEDROOMS
- BATHROOM
- KITCHEN
- LOUNGE/DINER
- OFF ROAD PARKING
- REAR GAR DEN WITH LAWN AND PATIO
- NO ONWARD CH AIN

.....

Summary: A neatly presented two double bedroom semi detached property with off road parking and situated in Riverside, Redditch. This property is an ideal opportunity for a first time buyer or as an investment with no onward chain.

Outside: The front aspect of the property is approached by a neatly maintained gravelled fore garden with a paved pathway leading to a canopied porch to the main residence. The rear garden is mainly laid to lawn with fenced boundaries and side gate access.