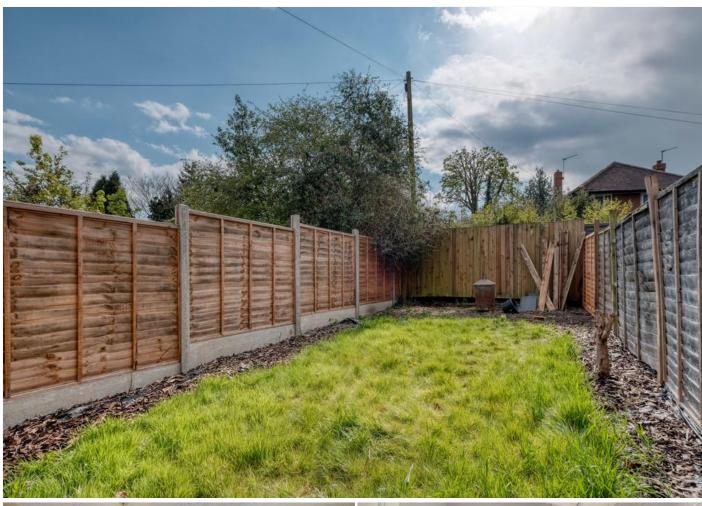

Outside: The front aspect of the property is approached by a neatly maintained gravelled fore garden with a paved pathway leading to a canopied porch to the main residence. The rear garden is mainly laid to lawn with fenced boundaries and side gate access.