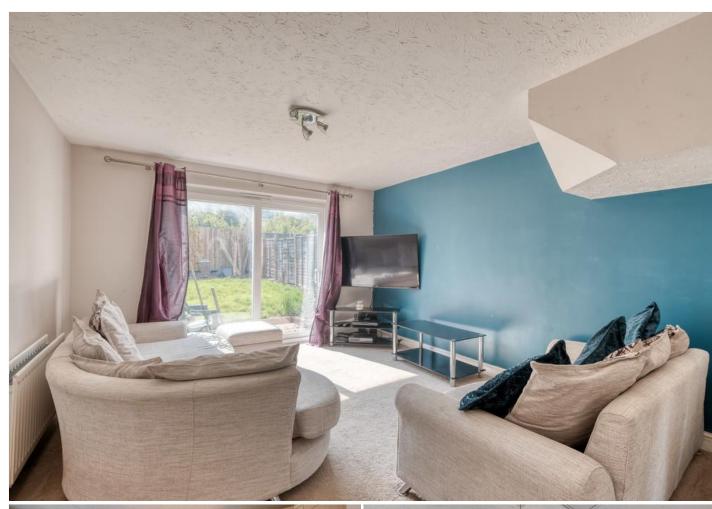

Description: This property has been well presented with the accommodation briefly comprising:- The kitchen with a range of fitted units, integrated oven and hob, front aspect window and space for free standing appliances. The lounge/diner with opening doors to the rear garden and space for a table and chairs for more comfortable dining. A rising staircase leads from the hall to the first floor and offers two double bedrooms and the main bathroom with a bath and shower over, sink and WC.