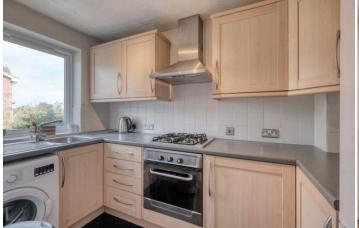

Description: This property has been well presented with the accommodation briefly comprising:- The kitchen with a range of fitted units, integrated oven and hob, front aspect window and space for free standing appliances. The lounge/diner with opening doors to the rear garden and space for a table and chairs for more comfortable dining. A rising staircase leads from the hall to the first floor and offers two double bedrooms and the main bathroom with a bath and shower over, sink and WC.

Kitchen: 9'9" x 5'8" (2.98m x 1.75m)

Lounge/Diner: 17'9" x 11'9" (5.43m x 3.59m) max

Stairs To First Floor Landing

Master Bedroom: 11'9" x 10'0" (3.59m x 3.07m)

Bedroom Two: 9'1" x 11'9" (2.79m x 3.59m) max