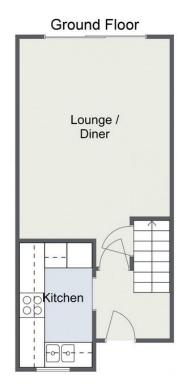

Kitchen: 9'9" x 5'8" (2.98m x 1.75m)

Lounge/Diner: 17'9" x 11'9" (5.43m x 3.59m) max

Stairs To First Floor Landing

Master Bedroom: 11'9" x 10'0" (3.59m x 3.07m)

Bedroom Two: 9'1" x 11'9" (2.79m x 3.59m) max

## Master Bedroom Bedroom 2

Total Area Approx 55.2 sq m 594.2 sq ft

For illustrative purposes only. Decorative finishes, fixtures & fittings do not represent the current state of the property. Measurements are approximate & not to scale. Floor Plans made using RoomSketcher.