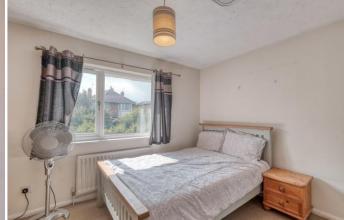

Description: This property has been well presented with the accommodation briefly comprising:- The kitchen with a range of fitted units, integrated oven and hob, front aspect window and space for free standing appliances. The lounge/diner with opening doors to the rear garden and space for a table and chairs for more comfortable dining. A rising staircase leads from the hall to the first floor and offers two double bedrooms and the main bathroom with a bath and shower over, sink and WC.

Kitchen: 9'9" x 5'8" (2.98m x 1.75m)

Lounge/Diner: 17'9" x 11'9" (5.43m x 3.59m) max

Stairs To First Floor Landing

Master Bedroom: 11'9" x 10'0" (3.59m x 3.07m)

Bedroom Two: 9'1" x 11'9" (2.79m x 3.59m) max