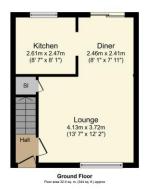

#### LOUNGE

13' 6" x 12' 2" (4.13m x 3.72m) Continuation of the wooden flooring. Lighting, radiator, power points, television point and telephone point. Door gives access into under stair storage. Feature gas fireplace. UPVC double glazed window overlooking the front.

# **DINING ROOM**

8' 0" x 7' 10" (2.46m x 2.41m) Lighting, radiator and uPVC double glazed sliding patio doors giving access onto the rear garden.

## **KITCHEN**

8' 6" x 8' 1" (2.61m x 2.47m) Having a range of wall and base units with worktop surfaces over. Integrated oven with gas hob over. Stainless steel sink and drainer with mixer tap. Space and plumbing for washing machine and dish washer and space for fridge/freezer. Power points, lighting and part tiled walls. The boiler is also housed in here. UPVC double glazed window overlooking the rear.