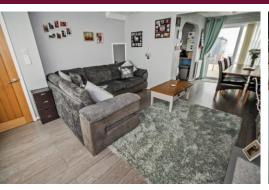

#### LOUNGE

13' 6" x 12' 2" (4.13m x 3.72m) Continuation of the wooden flooring. Lighting, radiator, power points, television point and telephone point. Door gives access into under stair storage. Feature gas fireplace. UPVC double glazed window overlooking the front.