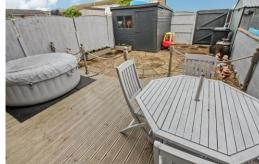

### **OUTSIDE**

To the front there is a paved pathway that leads down to the main entrance door and a lawned area.

The rear garden is all low maintenance, having a decking area and then down onto paved slabs and gravel. The garden is boarded by timber fencing and low concrete walling to the other side. There is also a timber gate giving access out of the rear garden. To the back of the property there is an allocated driveway for one vehicle.