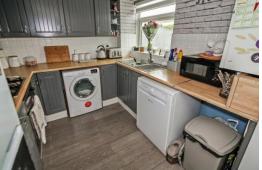

## **KITCHEN**

8' 6" x 8' 1" (2.61m x 2.47m) Having a range of wall and base units with worktop surfaces over. Integrated oven with gas hob over. Stainless steel sink and drainer with mixer tap. Space and plumbing for washing machine and dish washer and space for fridge/freezer. Power points, lighting and part tiled walls. The boiler is also housed in here. UPVC double glazed window overlooking the rear.