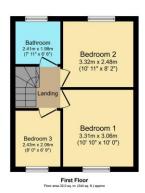

# BEDROOM ONE

10' 10" x 10' 0" (3.31m x 3.06m) Having lighting, radiator and power points. UPVC double glazed window overlooking the front.

# **BEDROOM TWO**

10' 10" x 8' 1" (3.32m x 2.48m) With lighting, power points and radiator. Fitted wardrobes with mirrored sliding doors. UPVC double glazed window overlooking the rear.

# **BEDROOM THREE**

7' 11" x 6' 9" (2.43m x 2.06m) Lighting, power points and radiator. UPVC double glazed window overlooking the front.

# **BATHROOM**

7' 10" x 6' 5" (2.41m x 1.98m) Comprising of a low flush wc, pedestal wash hand basin with swan neck tap over, panelled bath and walk into shower with glass sliding doors. Wall mounted ladder style radiator, lighting and fully tiled walls. Frosted uPVC double glazed window.