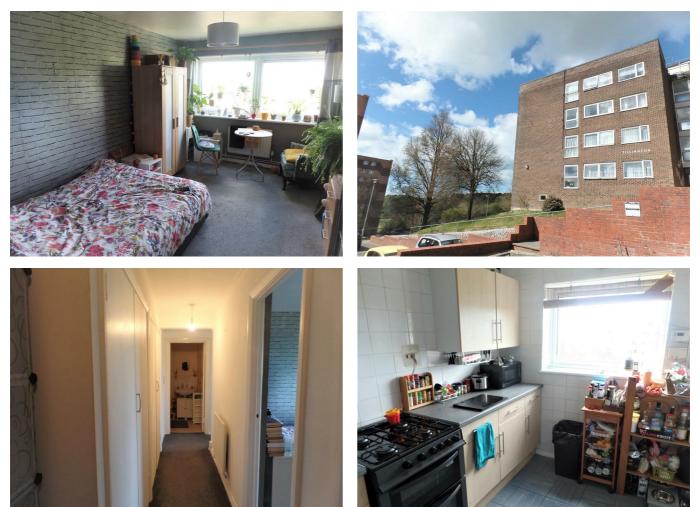

## Swanborough Drive , Brighton, BN2 5QH £1,200 Per month

This two bedroom property is situated at the top of Swanborough Drive in a purpose built block, you are on the top floor of the block, with some of the most amazing view of the downs and the sea front.

The two bedrooms are of equal sizes, both very large perfect for a family or sharers. There is one bathroom, however the toilet is separate. The kitchen is a good size with a washing machine, cooker and dishwasher, room for a large fridge freezer as well. The lounge is spacious and has a good sized balcony that is south facing down to the sea.

The property also has vast amounts of built in storage, 5 large cupboards within the property.

Exciting must see property, will go quickly.

AVAILBLE: 4TH JUNE 2021

PARKING SPACE AN EXTRA COST, VISITOR PERMITS AVAILABLE EPC: D