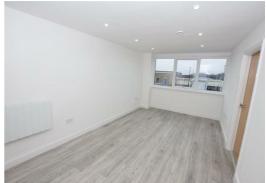

This one-bedroom apartment has been converted to an exceptional standard and comprises of entrance hallway, lounge, modern fitted kitchen with a range of matching wall and base units finished off in white high gloss providing a minimalist and contemporary feel with coloured splashbacks adding a touch of style and built-in oven and hob, one double bedroom and a three-piece bathroom suite with large walk-in open shower, beautifully finished with natural-stone effect porcelain tiles, providing an opulent finish rarely seen in apartments.

Additionally, it is finished off in matt white throughout with matching joinery, LED spot lighting and digitised radiators.

NO SMOKERS

IMPORTANT: We would like to inform prospective purchasers that these sales particulars have been prepared as a general guide only. A detailed survey has not been carried out, nor the services, appliances and fittings tested. Room sizes should not be relied upon for furnishing purposes and are approximate. If floor plans are included, they are for guidance only and illustration purposes only and may not be to scale. If there are any important matters likely to affect your decision to buy, please contact us before viewing the property