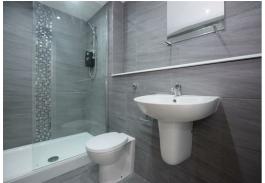

This one-bedroom apartment has been converted to an exceptional standard and comprises of entrance hallway, lounge, modern fitted kitchen with a range of matching wall and base units finished off in white high gloss providing a minimalist and contemporary feel with coloured splashbacks adding a touch of style and built-in oven and hob, one double bedroom and a three-piece bathroom suite with large walk-in open shower, beautifully finished with natural-stone effect porcelain tiles, providing an opulent finish rarely seen in apartments.