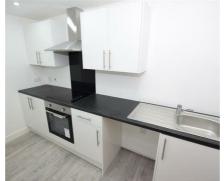

This one-bedroom apartment has been converted to an exceptional standard and comprises of entrance hallway, lounge, modern fitted kitchen with a range of matching wall and base units finished off in white high gloss providing a minimalist and contemporary feel with coloured splashbacks adding a touch of style and built-in oven and hob, one double bedroom and a three-piece bathroom suite with large walk-in open shower, beautifully finished with natural-stone effect porcelain tiles, providing an opulent finish rarely seen in apartments.