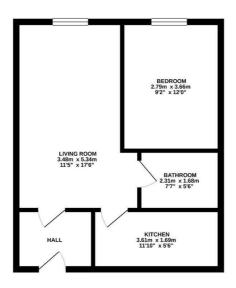

## 1 BEDROOM Apartment - Conversion

GROUND FLOOR 40.6 sq.m. (438 sq.ft.) approx.

TOTAL FLOOR AREA: 40.6 sq.m. (438 sq.m.) approx.

Whitel every attempt has been made to ensure the accuracy of the floogladic contained here, measurements of does, invitious, increase and any other time are approximate and no responsibility to learn for large exist, omission or this catalonies. This glan is the disability purposes only and should be used on such by any prospective purposes. The services, systems and applications of between the services and only disability to store that of the services and applications of short here or the term stored and no purposes.

This one-bedroom apartment has been converted to an exceptional standard and comprises of entrance hallway, lounge, modern fitted kitchen with a range of matching wall and base units finished off in white high gloss providing a minimalist and contemporary feel with coloured splashbacks adding a touch of style and built-in oven and hob, one double bedroom and a three-piece bathroom suite with large walk-in open shower, beautifully finished with natural-stone effect porcelain tiles, providing an opulent finish rarely seen in apartments.