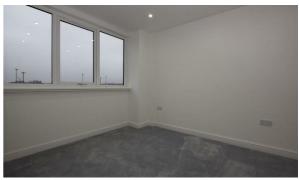

This one-bedroom apartment has been converted to an exceptional standard and comprises of entrance hallway, lounge, modern fitted kitchen with a range of matching wall and base units finished off in white high gloss providing a minimalist and contemporary feel with coloured splashbacks adding a touch of style and built-in oven and hob, one double bedroom and a three-piece bathroom suite with large walk-in open shower, beautifully finished with natural-stone effect porcelain tiles, providing an opulent finish rarely seen in apartments.

Additionally, it is finished off in matt white throughout with matching joinery, LED spot lighting and digitised radiators.

NO SMOKERS

IMPORTANT: We would like to inform prospective purchasers that these sales particulars have been prepared as a general guide only. A detailed survey has not been carried out, nor the services, appliances and fittings tested. Room sizes should not be relied upon for furnishing purposes and are approximate. If floor plans are included, they are for guidance only and illustration purposes only and may not be to scale. If there are any important matters likely to affect your decision to buy, please contact us before viewing the property