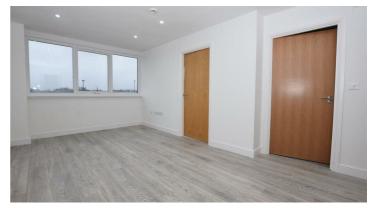

This one-bedroom apartment has been converted to an exceptional standard and comprises of entrance hallway, lounge, modern fitted kitchen with a range of matching wall and base units finished off in white high gloss providing a minimalist and contemporary feel with coloured splashbacks adding a touch of style and built-in oven and hob, one double bedroom and a three-piece bathroom suite with large walk-in open shower, beautifully finished with natural-stone effect porcelain tiles, providing an opulent finish rarely seen in apartments.

Additionally, it is finished off in matt white throughout with matching joinery, LED spot lighting and digitised radiators.

NO SMOKERS

IMPORTANT: We would like to inform prospective purchasers that these sales particulars have been prepared as a general guide only. A detailed survey has not been carried out, nor the services, appliances and fittings tested. Room sizes should not be relied upon for furnishing purposes and are approximate. If floor plans are included, they are for guidance only and illustration purposes only and may not be to scale. If there are any important matters likely to affect your decision to buy, please contact us before viewing the property