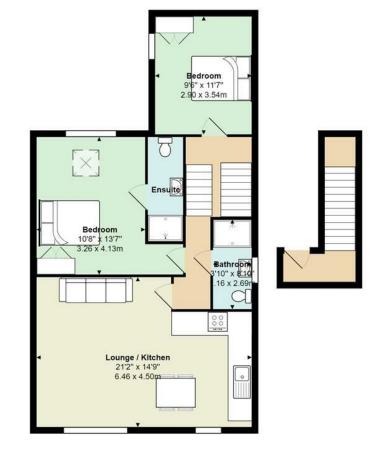

## **Churchill Way, City Centre**

Total Area: 773 ft<sup>2</sup> ... 71.8 m<sup>2</sup> All measurements are approximate and for display purposes only

Virtual Reality & 3D Scaled models of all of our properties for sale. You can even walk around them on our website

0 f

9

find us on

2 Bedrooms - Cardiff - CF10 2DY - £950 PCM

Available 15/05/2012

A stunning top floor apartment which is situated in the heart of the City and forms part of a sympathetic conversion. The accommodation comprises of lounge/diner, stylish gloss kitchen with integrated appliances, two double bedrooms, family bathroom and en-suite shower room to master. The property further benefits double glazing, quality furniture package and electric heating. Parking to the rear available at an additional £70 per month.