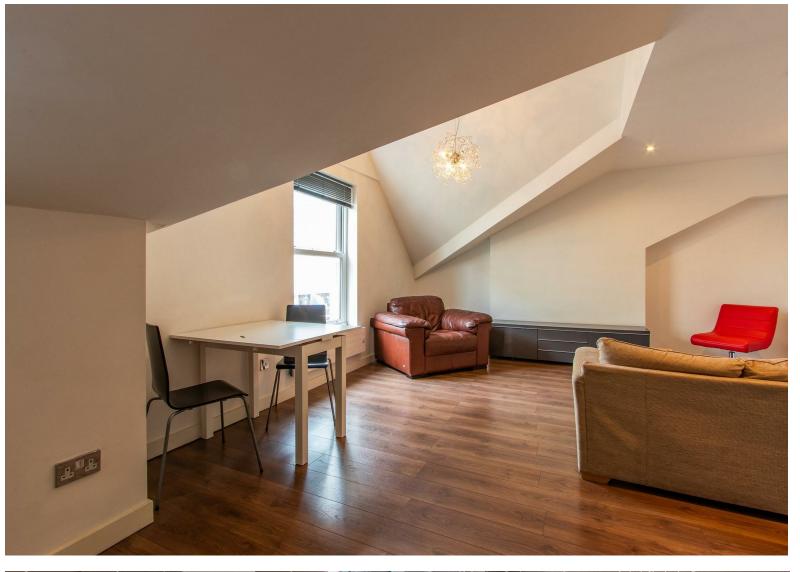

0 f

9

find us on

2 Bedrooms - Cardiff - CF10 2DY - £950 PCM

Available 15/05/2012

A stunning top floor apartment which is situated in the heart of the City and forms part of a sympathetic conversion. The accommodation comprises of lounge/diner, stylish gloss kitchen with integrated appliances, two double bedrooms, family bathroom and en-suite shower room to master. The property further benefits double glazing, quality furniture package and electric heating. Parking to the rear available at an additional £70 per month.