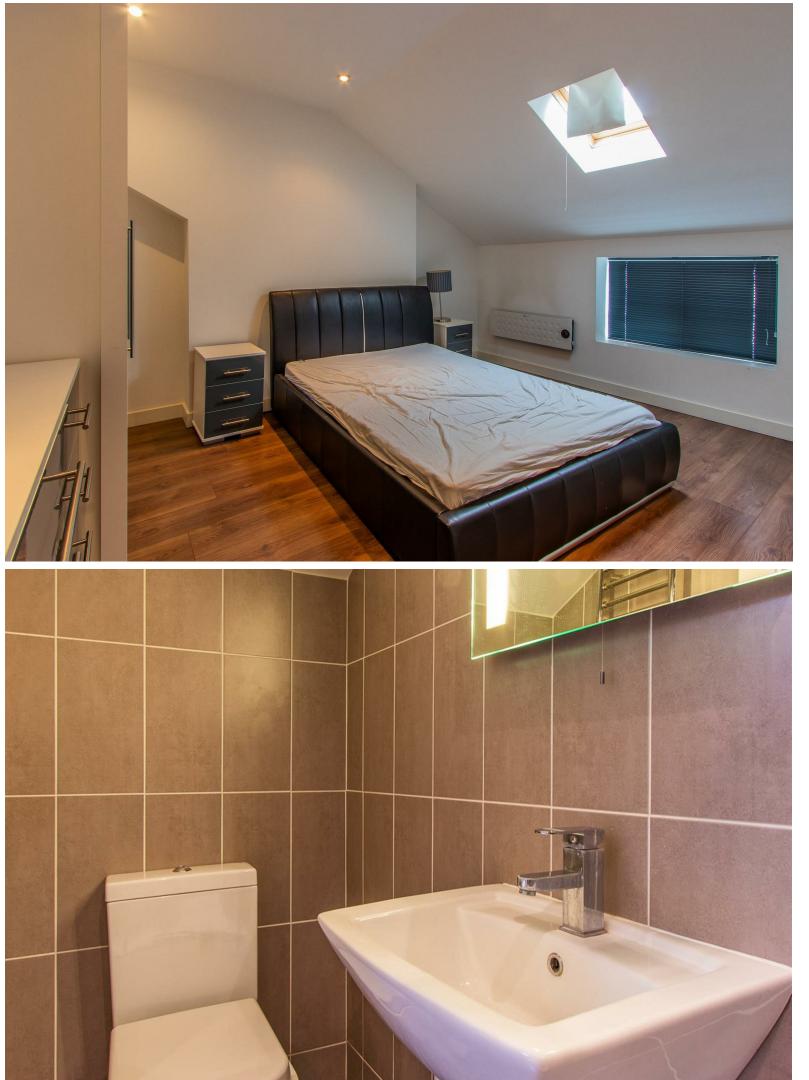

0 f

9

find us on

2 Bedrooms - Cardiff - CF10 2DY - £950 PCM

Available 15/05/2012

A stunning top floor apartment which is situated in the heart of the City and forms part of a sympathetic conversion. The accommodation comprises of lounge/diner, stylish gloss kitchen with integrated appliances, two double bedrooms, family bathroom and en-suite shower room to master. The property further benefits double glazing, quality furniture package and electric heating. Parking to the rear available at an additional £70 per month.