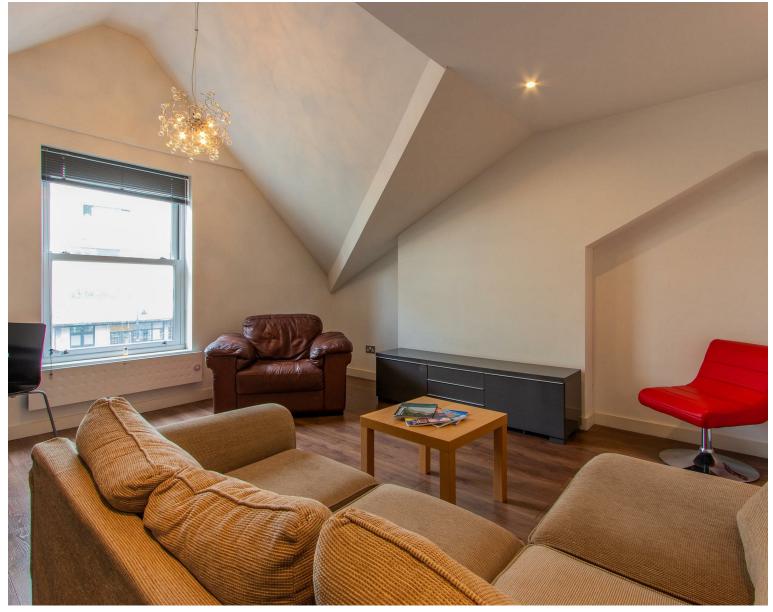

0 f

9

find us on

2 Bedrooms - Cardiff - CF10 2DY - £950 PCM

Available 15/05/2012

A stunning top floor apartment which is situated in the heart of the City and forms part of a sympathetic conversion. The accommodation comprises of lounge/diner, stylish gloss kitchen with integrated appliances, two double bedrooms, family bathroom and en-suite shower room to master. The property further benefits double glazing, quality furniture package and electric heating. Parking to the rear available at an additional £70 per month.