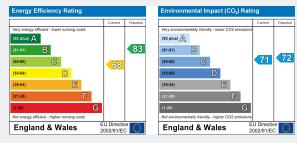

AVAILABLE 05/06/2021

EPC RATING of D Council Tax Band: E

A holding fee of one weeks' rent will be payable to secure the property. This will be deducted from the final balance payable upon moving into the property, subject to a successful application. JeffreyRoss Limited reserves the right to retain this payment should the applicant have provided false or misleading information at the time of applying for the Tenancy or failed to take reasonable steps to enter into the tenancy agreement.