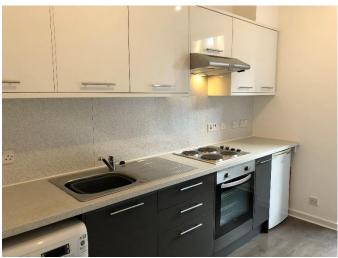

## **Property Details**

Spacious **UNFURNISHED** flat in popular area of Easter Road. Close to all local amenities and with great transport links to various parts of the city and beyond.

Internally the property is spacious and bright and in excellent order having been freshly decorated throughout with new flooring; The property comprises fully fitted modern fitted kitchen with appliances, large sitting room, double bedroom, new modern bathroom with shower. This property also benefits from a caretaker service and has white meter heating and on street parking.