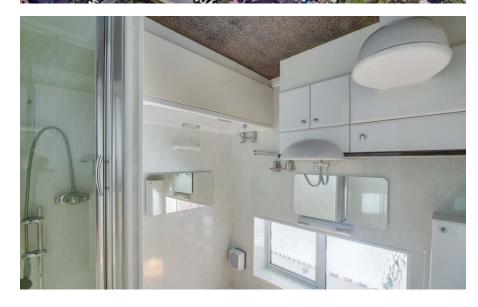

ELR are delighted to be able to offer this property to the open market as they rarely come for sale. The bungalow enjoys a spacious, mature, enclosed south facing rear lawned aarden.

The bungalow has 2 double bedrooms to the front elevation with fitted shutters & to the rear is an extended lounge diner which feature picture window overlooking the rear garden. The kitchen has an array of fitted units with courtesy door to the rear garden. The bathroom houses a white 3 piece suite & there is loft access.