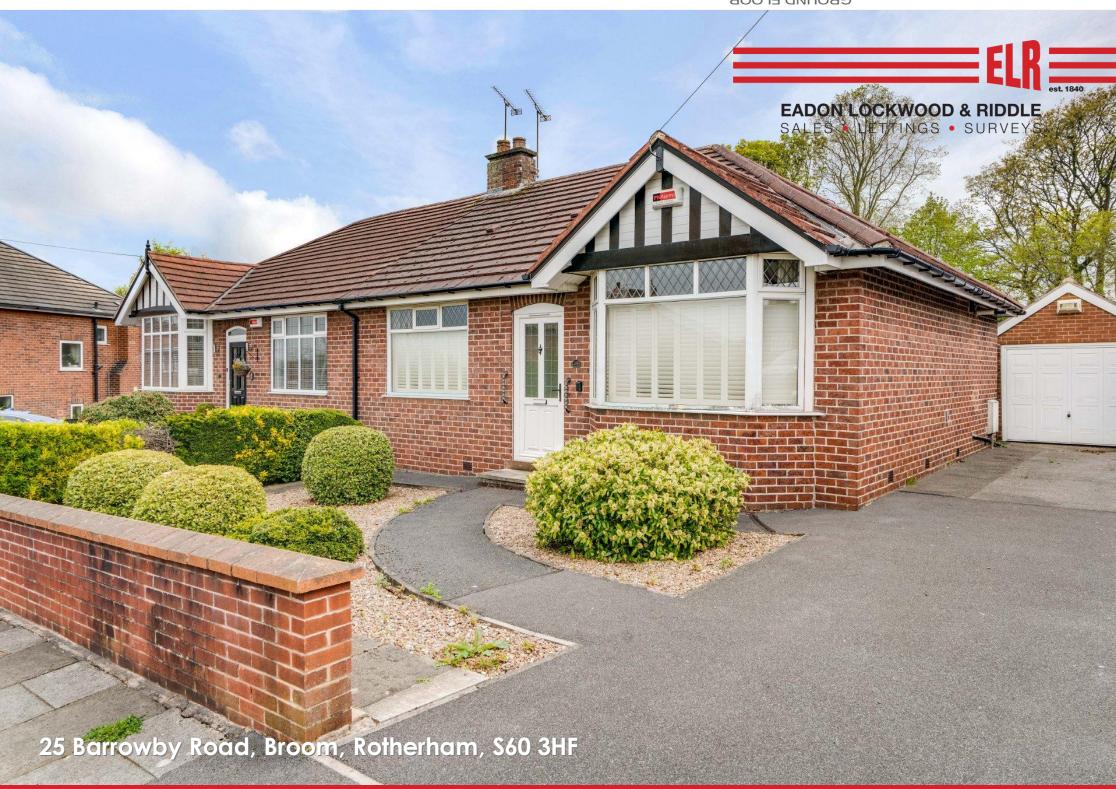

## 25 Barrowby Road,

Broom, S60 3HF

Offered with NO UPW ARD CHAIN & situated to a cul de sac location, is this EXTENDED TWO BEDROOM SEMI DETACHED BUNGALOW which has been occupied by our current vendor for in excess of 50 years!

ELR are delighted to be able to offer this property to the open market as they rarely come for sale. The bungalow enjoys a spacious, mature, enclosed south facing rear lawned aarden.

The bungalow has 2 double bedrooms to the front elevation with fitted shutters & to the rear is an extended lounge diner which feature picture window overlooking the rear garden. The kitchen has an array of fitted units with courtesy door to the rear garden. The bathroom houses a white 3 piece suite & there is loft access.

Fronting is a low maintenance pebble & shrub garden with a tandem style driveway at the side providing off road parking & leads to the DETACHED GARAGE which is alarmed. Behind the garage is a workshop.