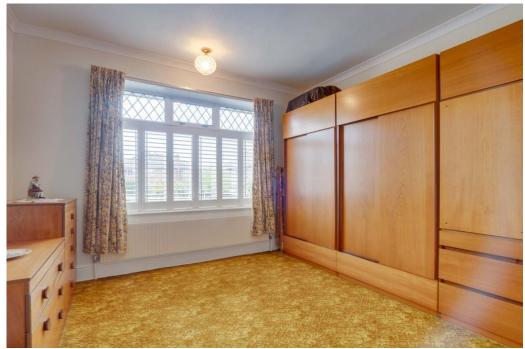

ELR are delighted to be able to offer this property to the open market as they rarely come for sale. The bungalow enjoys a spacious, mature, enclosed south facing rear lawned aarden.

The bungalow has 2 double bedrooms to the front elevation with fitted shutters & to the rear is an extended lounge diner which feature picture window overlooking the rear garden. The kitchen has an array of fitted units with courtesy door to the rear garden. The bathroom houses a white 3 piece suite & there is loft access.

There is a Post office & convenience store by on Broom Lane

- A 2 bedroom extended semi detached bungalow
- No upward chain
- Situated to a cul de sac location
- Alarm system
- Spacious mature south facing rear lawned garden
- 2 double size bedrooms
- Driveway & detached garage
- Close to Post Office & convenience store
- Great potential within