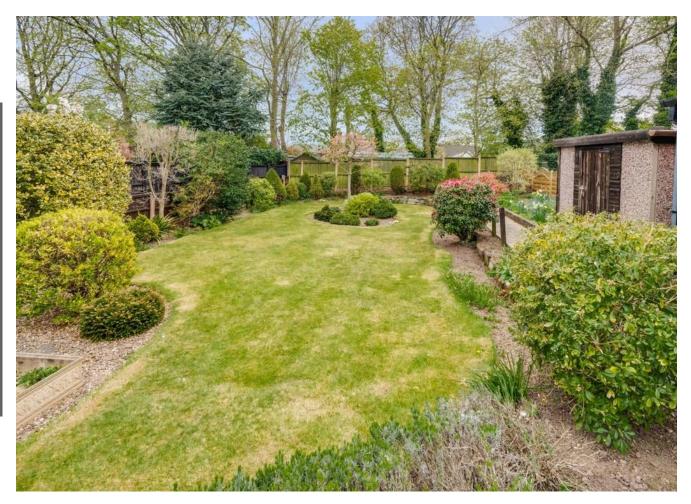

ELR are delighted to be able to offer this property to the open market as they rarely come for sale. The bungalow enjoys a spacious, mature, enclosed south facing rear lawned aarden.

The bungalow has 2 double bedrooms to the front elevation with fitted shutters & to the rear is an extended lounge diner which feature picture window overlooking the rear garden. The kitchen has an array of fitted units with courtesy door to the rear garden. The bathroom houses a white 3 piece suite & there is loft access.

Fronting is a low maintenance pebble & shrub garden with a tandem style driveway at the side providing off road parking & leads to the DETACHED GARAGE which is alarmed. Behind the garage is a workshop.