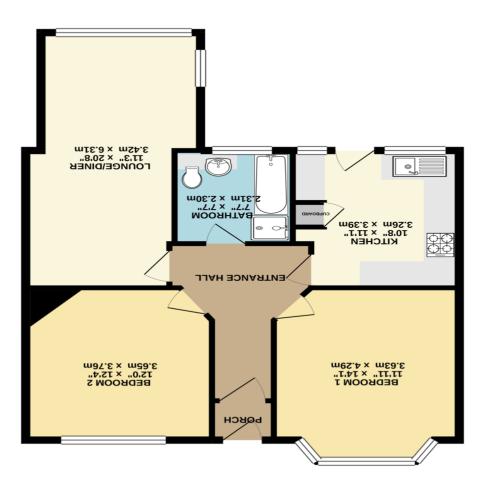

SALES • LETTINGS • SURVEYS

**EADON LOCKWOOD & RIDDLE** 

929216 60210:1 Rotherham 566 2BW Wickersley 149 Bawtry Road **Botherham** 

T: 01433 651888 Derbyshire 532 1BB Hope Valley Main Road, Hathersage Hathersage

T: 0114 2362420 2173GD bleffield 33 Townhead Road

E: bakewell@elr.co.uk E: bannercross@elr.co.uk E: dore@elr.co.uk T: 01142 683388 978 [12 bləffəd2 Banner Cross 888 Ecclesall Road **Banner** Cross

1:01629 700699 Bakewell DE45 1HD Matlock Street 3 Koyal Oak Place Bakewell







760 sq.ft. (70.6 sq.m.) approx. **GROUND FLOOR** 



## 25 Barrowby Road,

Broom, S60 3HF

Offered with NO UPW ARD CHAIN & situated to a cul de sac location, is this EXTENDED TWO BEDROOM SEMI DETACHED BUNGALOW which has been occupied by our current vendor for in excess of 50 years!

ELR are delighted to be able to offer this property to the open market as they rarely come for sale. The bungalow enjoys a spacious, mature, enclosed south facing rear lawned aarden.

The bungalow has 2 double bedrooms to the front elevation with fitted shutters & to the rear is an extended lounge diner which feature picture window overlooking the rear garden. The kitchen has an array of fitted units with courtesy door to the rear garden. The bathroom houses a white 3 piece suite & there is loft access.

Fron