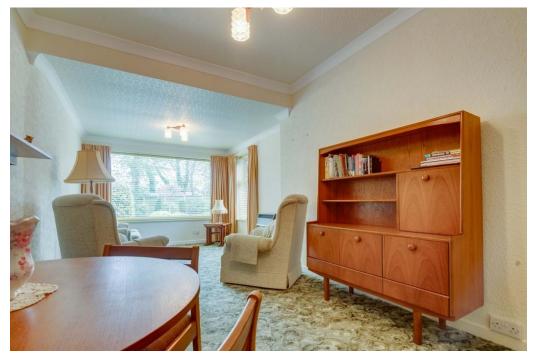

ELR are delighted to be able to offer this property to the open market as they rarely come for sale. The bungalow enjoys a spacious, mature, enclosed south facing rear lawned aarden.

The bungalow has 2 double bedrooms to the front elevation with fitted shutters & to the rear is an extended lounge diner which feature picture window overlooking the rear garden. The kitchen has an array of fitted units with courtesy door to the rear garden. The bathroom houses a white 3 piece suite & there is loft access.