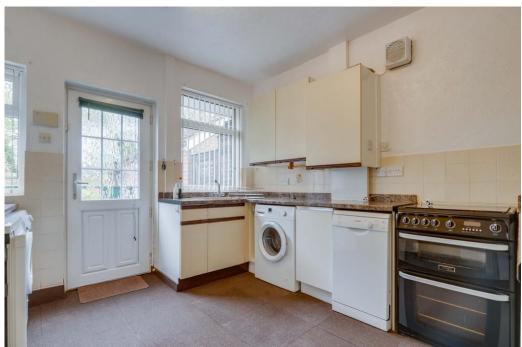

ELR are delighted to be able to offer this property to the open market as they rarely come for sale. The bungalow enjoys a spacious, mature, enclosed south facing rear lawned aarden.

The bungalow has 2 double bedrooms to the front elevation with fitted shutters & to the rear is an extended lounge diner which feature picture window overlooking the rear garden. The kitchen has an array of fitted units with courtesy door to the rear garden. The bathroom houses a white 3 piece suite & there is loft access.