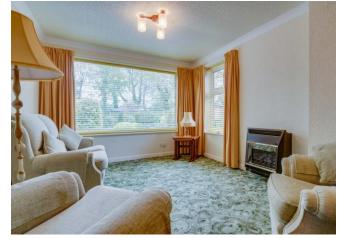

ELR are delighted to be able to offer this property to the open market as they rarely come for sale. The bungalow enjoys a spacious, mature, enclosed south facing rear lawned aarden.

The bungalow has 2 double bedrooms to the front elevation with fitted shutters & to the rear is an extended lounge diner which feature picture window overlooking the rear garden. The kitchen has an array of fitted units with courtesy door to the rear garden. The bathroom houses a white 3 piece suite & there is loft access.