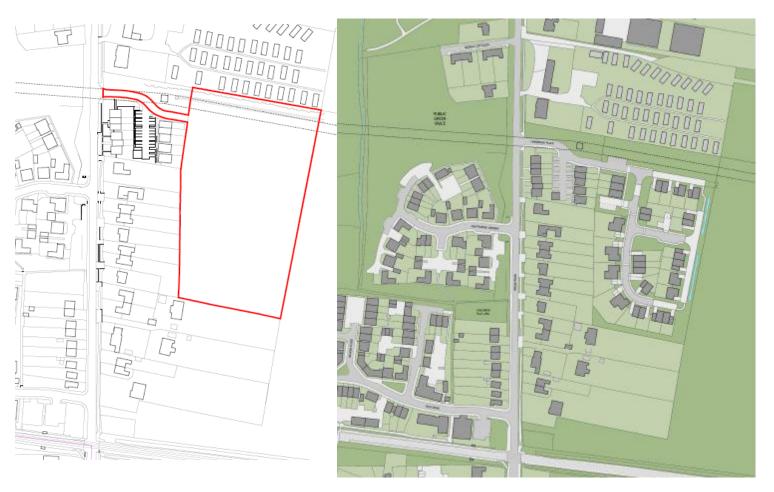

## **Approved Drawings**

### **Description**

Offers are sought on a subject to planning basis.

- Mixture of dwellings
- Associated parking
- Landscaping
- Good location
- Nitrates mitigation cost £105k
- Solent bird mitigation £23,800