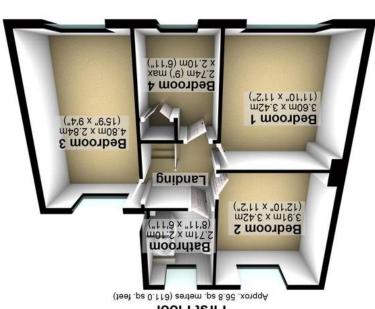

has been taken to ensure their accuracy, they should not be relied upon and potential buyers/tenants are advised to recheck the measurements.

WHITEHORNES Buy. Sell. Let. Relax!

Total area: approx. 121.0 sq. metres (1302.7 sq. feet)

## 131 Greenhill Main Road | Greenhill | Sheffield | S8 7RG

Property Tenure: Leasehold

Having been recently renovated and updated to a super high standard by the current vendor to create this stunning and contemporary finish that will be incredibly popular with the growing family market is this four bedroomed, extended semi detached home. Offered to the open market with the benefit of no onward chain and immediate vacant possession its easy to say that viewing is absolutely essential to full appreciate the size and style on offer by this beautiful property. With light, bright and spacious accommodation carefully arranged over two floors number 131 is placed in the heart of Greenhill within easy access to numerous local amenities, well sought after schooling catchments, parks, commuting motorway networks and of course The Peak District is right next door. With off road parking, garage that allows potential to be converted if required and stunning rear private garden this is a real turn key property for the new buyers to move in to.