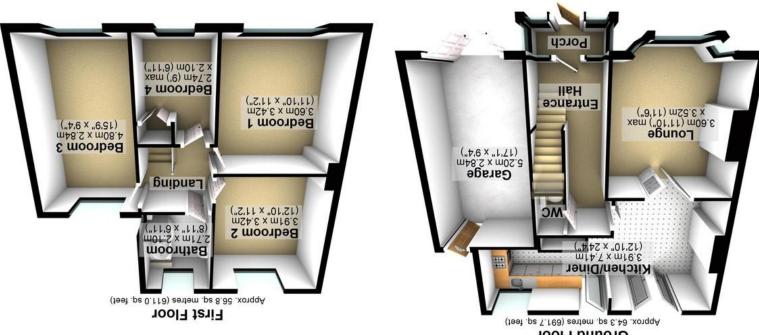

has been taken to ensure their accuracy, they should not be relied upon and potential buyers/tenants are advised to recheck the measurements.

WHITEHORNES Buy. Sell. Let. Relax!

Total area: approx. 121.0 sq. metres (1302.7 sq. feet)

## 131 Greenhill Main Road | Greenhill | Sheffield | S8 7RG

Property Tenure: Leasehold

Having been recently renovated and updated to a super high standard by the current vendor to create this stunning and contemporary finish that will be incredibly popular with the growing family market is this four bedroomed, extended semi detached home. Offered to the open market with the benefit of no onward chain and immediate vacant possession its easy to say that viewing is absolutely essential to full appreciate the size and style on offer by this beautiful property. With light, bright and spacious accommodation carefully arranged over two floors number 131 is placed in the heart of Greenhill within easy access to numerous local amenities, well sought after schooling catchments, parks, commuting motorway networks and of course The Peak District is right next door. With off road parking, garage that allows potential to be converted if required and stunning rear private garden this is a real turn key property for the new buyers to move in to.