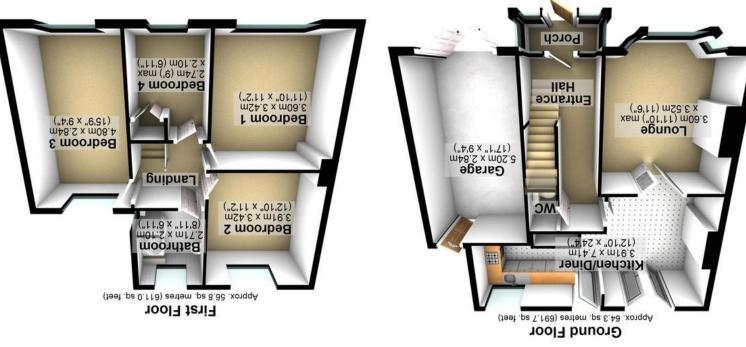

has been taken to ensure their accuracy, they should not be relied upon and potential buyers/tenants are advised to recheck the measurements.

WHITEHORNES Buy. Sell. Let. Relax!

Total area: approx. 121.0 sq. metres (1302.7 sq. feet)

## 131 Greenhill Main Road | Greenhill | Sheffield | S8 7RG

Property Tenure: Leasehold

Having been recently renovated and updated to a super high standard by the current vendor to create this stunning and contemporary finish that will be incredibly popular with the growing family market is this four bedroomed, extended semi detached home. Offered to the open market with the benefit of no onward chain and immediate vacant possession its easy to say that viewing is absolutely essential to full appreciate the size and style on offer by this beautiful property. With light, bright and spacious accommodation carefully arranged over two floors number 131 is placed in the heart of Greenhill within easy access to numerous local amenities, well sought after schooling catchments, parks, commuting motorway networks and of course The Peak District is right next door. With off road parking, garage that allows potential to be converted if required and stunning rear private garden this is a real turn key property for the new buyers to move in to.