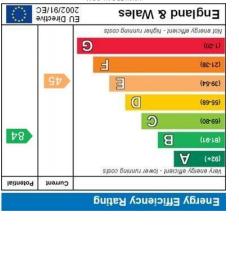

has been taken to ensure their accuracy, they should not be relied upon and potential buyers/tenants are advised to recheck the measurements.



WHITEHORNES Buy. Sell. Let. Relax!



Total area: approx. 121.0 sq. metres (1302.7 sq. feet)











## 131 Greenhill Main Road | Greenhill | Sheffield | S8 7RG

Property Tenure: Leasehold

Having been recently renovated and updated to a super high standard by the current vendor to create this stunning and contemporary finish that will be incredibly popular with the growing family market is this four bedroomed, extended semi detached home. Offered to the open market with the benefit of no onward chain and immediate vacant possession its easy to say that viewing is absolutely essential to full appreciate the size and style on offer by this beautiful property. With light, bright and spacious accommodation carefully arranged over two floors number 131 is placed in the heart of Greenhill