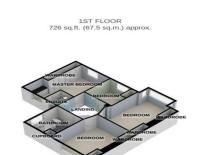

ENTR ANCE PORCH ENTR ANCE HALL 17' x 10' 3" (5.18m x 3.12m) LOUNGE 16' 3" x 14' 4" (4.95m x 4.37m) **DINING ROOM** 19' 6" x 11' 2" (5.94m x 3.4m) STUD Y/F AMIL Y ROOM 17' 1" x 8' 1" (5.21m x 2.46m) KITCHEN/BREAKF AST ROOM 15' 4" x 8' 11" (4.67m x 2.72m) wc STARS TO THE FIRST FLOOR BEDROOM 1 16' 3" x 12' 4" (4.95m x 3.76m) EN SUITE SHOWER ROOM BEDROOM 2 15' 4" x 11' 5" (4.67m x 3.48m) BEDROOM 3 12' 11" x 12' 2" (3.94m x 3.71m) BEDROOM 4 8' 5" x 8' 4" (2.57m x 2.54m) FAMIL Y B ATHROOM 9' x 7' 6" (2.74m x 2.29m) LARGE REAR GARDEN DRIVEWAY PARKING AT THE FRONT

GROUND FLOOR 1045 sq.ft. (97.1 sq.m.) approx

TOTAL FLOOR AREA : 1771 sq.ft. (164.6 sq.m.) approx. For illustrative purposes only. Decorative finishes, fixtures, fittings and furnishings do not represent the current state of the property. Measurements are approximate. Not to scale. Made with Metropix © 2021