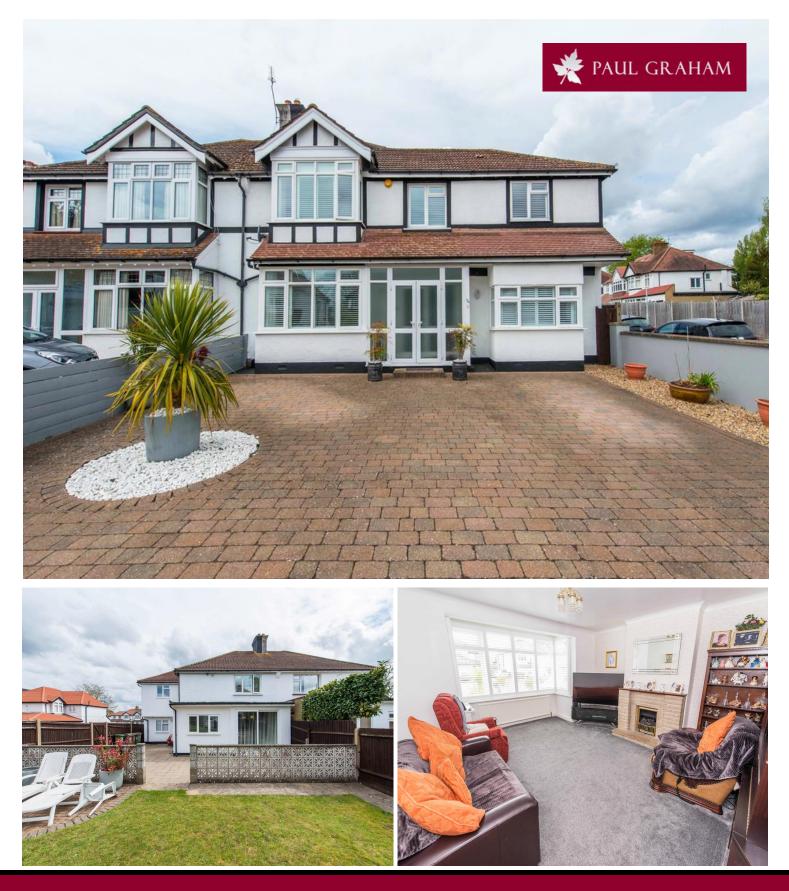

## 34 Redford Avenue, South Wallington, Surrey, SM6 9DP | £800,000

Located on a bold corner plot within a short walk of Wilson's, St Elphege's and Bandon Hill schools, this attractive semi detached house has been extended by the current owners. The accommodation comprises a spacious entrance porch and hallway, three large reception rooms, a refitted kitchen/breakfast room and Wc, Upstairs there are four bedrooms (three being doubles) and two bath/shower rooms. There is ample off street parking at the front of the property, a large rear garden and garage at the rear. Viewing advised.

ENTR ANCE PORCH ENTR ANCE HALL 17' x 10' 3" (5.18m x 3.12m) LOUNGE 16' 3" x 14' 4" (4.95m x 4.37m) **DINING ROOM** 19' 6" x 11' 2" (5.94m x 3.4m) STUD Y/F AMIL Y ROOM 17' 1" x 8' 1" (5.21m x 2.46m) KITCHEN/BREAKF AST ROOM 15' 4" x 8' 11" (4.67m x 2.72m) wc STARS TO THE FIRST FLOOR BEDROOM 1 16' 3" x 12' 4" (4.95m x 3.76m) EN SUITE SHOWER ROOM BEDROOM 2 15' 4" x 11' 5" (4.67m x 3.48m) BEDROOM 3 12' 11" x 12' 2" (3.94m x 3.71m) BEDROOM 4 8' 5" x 8' 4" (2.57m x 2.54m) FAMIL Y B ATHROOM 9' x 7' 6" (2.74m x 2.29m) LARGE REAR GARDEN DRIVEWAY PARKING AT THE FRONT