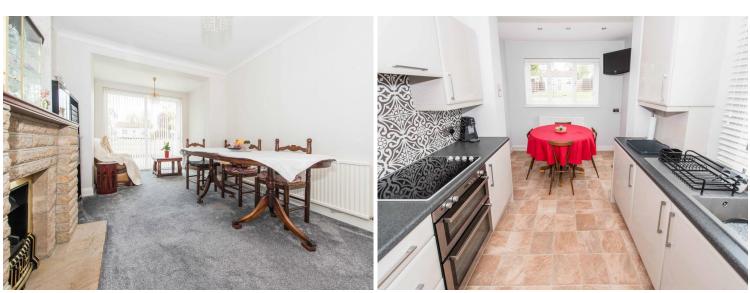

## 34 Redford Avenue, South Wallington, Surrey, SM6 9DP | £800,000

Located on a bold corner plot within a short walk of Wilson's, St Elphege's and Bandon Hill schools, this attractive semi detached house has been extended by the current owners. The accommodation comprises a spacious entrance porch and hallway, three large reception rooms, a refitted kitchen/breakfast room and Wc, Upstairs there are four bedrooms (three being doubles) and two bath/shower rooms. There is ample off street parking at the front of the property, a large rear garden and garage at the rear. Viewing advised.

ENTR ANCE PORCH ENTR ANCE HALL 17' x 10' 3" (5.18m x 3.12m) LOUNGE 16' 3" x 14' 4" (4.95m x 4.37m) **DINING ROOM** 19' 6" x 11' 2" (5.94m x 3.4m) STUD Y/F AMIL Y ROOM 17' 1" x 8' 1" (5.21m x 2.46m) KITCHEN/BREAKF AST ROOM 15' 4" x 8' 11" (4.67m x 2.72m) wc STARS TO THE FIRST FLOOR BEDROOM 1 16' 3" x 12' 4" (4.95m x 3.76m) EN SUITE SHOWER ROOM BEDROOM 2 15' 4" x 11' 5" (4.67m x 3.48m) BEDROOM 3 12' 11" x 12' 2" (3.94m x 3.71m) BEDROOM 4 8' 5" x 8' 4" (2.57m x 2.54m) FAMIL Y B ATHROOM 9' x 7' 6" (2.74m x 2.29m) LARGE REAR GARDEN DRIVEWAY PARKING AT THE FRONT