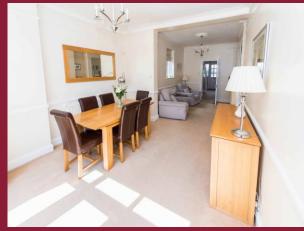

## ROOMS

**ENTRANCE HALL** 16' 6" x 6' 5" (5.03m x 1.96m)

LOUNGE 15' 11" x 12' 1" (4.85m x 3.68m)

**DINING ROOM** 14' 4" x 10' 1" (4.37m x 3.07m)

**FAMILY ROOM** 12' 1" x 10' 1" (3.68m x 3.07m)

KITCHEN/BREAKFAST ROOM 19' 8" x 9' 8" (5.99m x 2.95m)