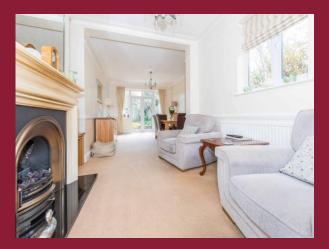

### DESCRIPTION

Paul Graham are delighted to present this spacious detached family home located on popular road on the South side of Wallington close to Wallington High School for Girls. The beautifully presented accommodation boasts a spacious lounge, two further reception rooms area a large kitchen/breakfast room. Upstairs benefits from four good size bedrooms, two bath/shower rooms and a good size rear garden with two detached garages.

## ROOMS

**ENTRANCE HALL** 16' 6" x 6' 5" (5.03m x 1.96m)

LOUNGE 15' 11" x 12' 1" (4.85m x 3.68m)

**DINING ROOM** 14' 4" x 10' 1" (4.37m x 3.07m)

**FAMILY ROOM** 12' 1" x 10' 1" (3.68m x 3.07m)

KITCHEN/BREAKFAST ROOM 19' 8" x 9' 8" (5.99m x 2.95m)