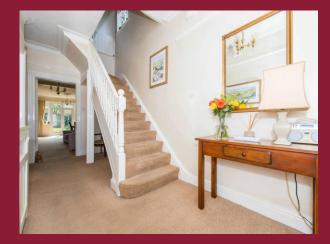

## ROOMS

**ENTRANCE HALL** 16' 6" x 6' 5" (5.03m x 1.96m)

LOUNGE 15' 11" x 12' 1" (4.85m x 3.68m)

**DINING ROOM** 14' 4" x 10' 1" (4.37m x 3.07m)

**FAMILY ROOM** 12' 1" x 10' 1" (3.68m x 3.07m)

KITCHEN/BREAKFAST ROOM 19' 8" x 9' 8" (5.99m x 2.95m)