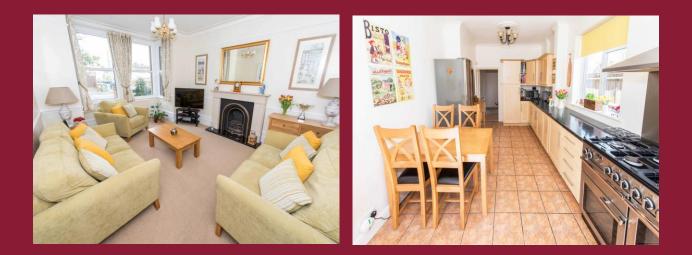

### DESCRIPTION

Paul Graham are delighted to present this spacious detached family home located on popular road on the South side of Wallington close to Wallington High School for Girls. The beautifully presented accommodation boasts a spacious lounge, two further reception rooms area a large kitchen/breakfast room. Upstairs benefits from four good size bedrooms, two bath/shower rooms and a good size rear garden with two detached garages.

## ROOMS

**ENTRANCE HALL** 16' 6" x 6' 5" (5.03m x 1.96m)

LOUNGE 15' 11" x 12' 1" (4.85m x 3.68m)

**DINING ROOM** 14' 4" x 10' 1" (4.37m x 3.07m)

**FAMILY ROOM** 12' 1" x 10' 1" (3.68m x 3.07m)

KITCHEN/BREAKFAST ROOM 19' 8" x 9' 8" (5.99m x 2.95m)